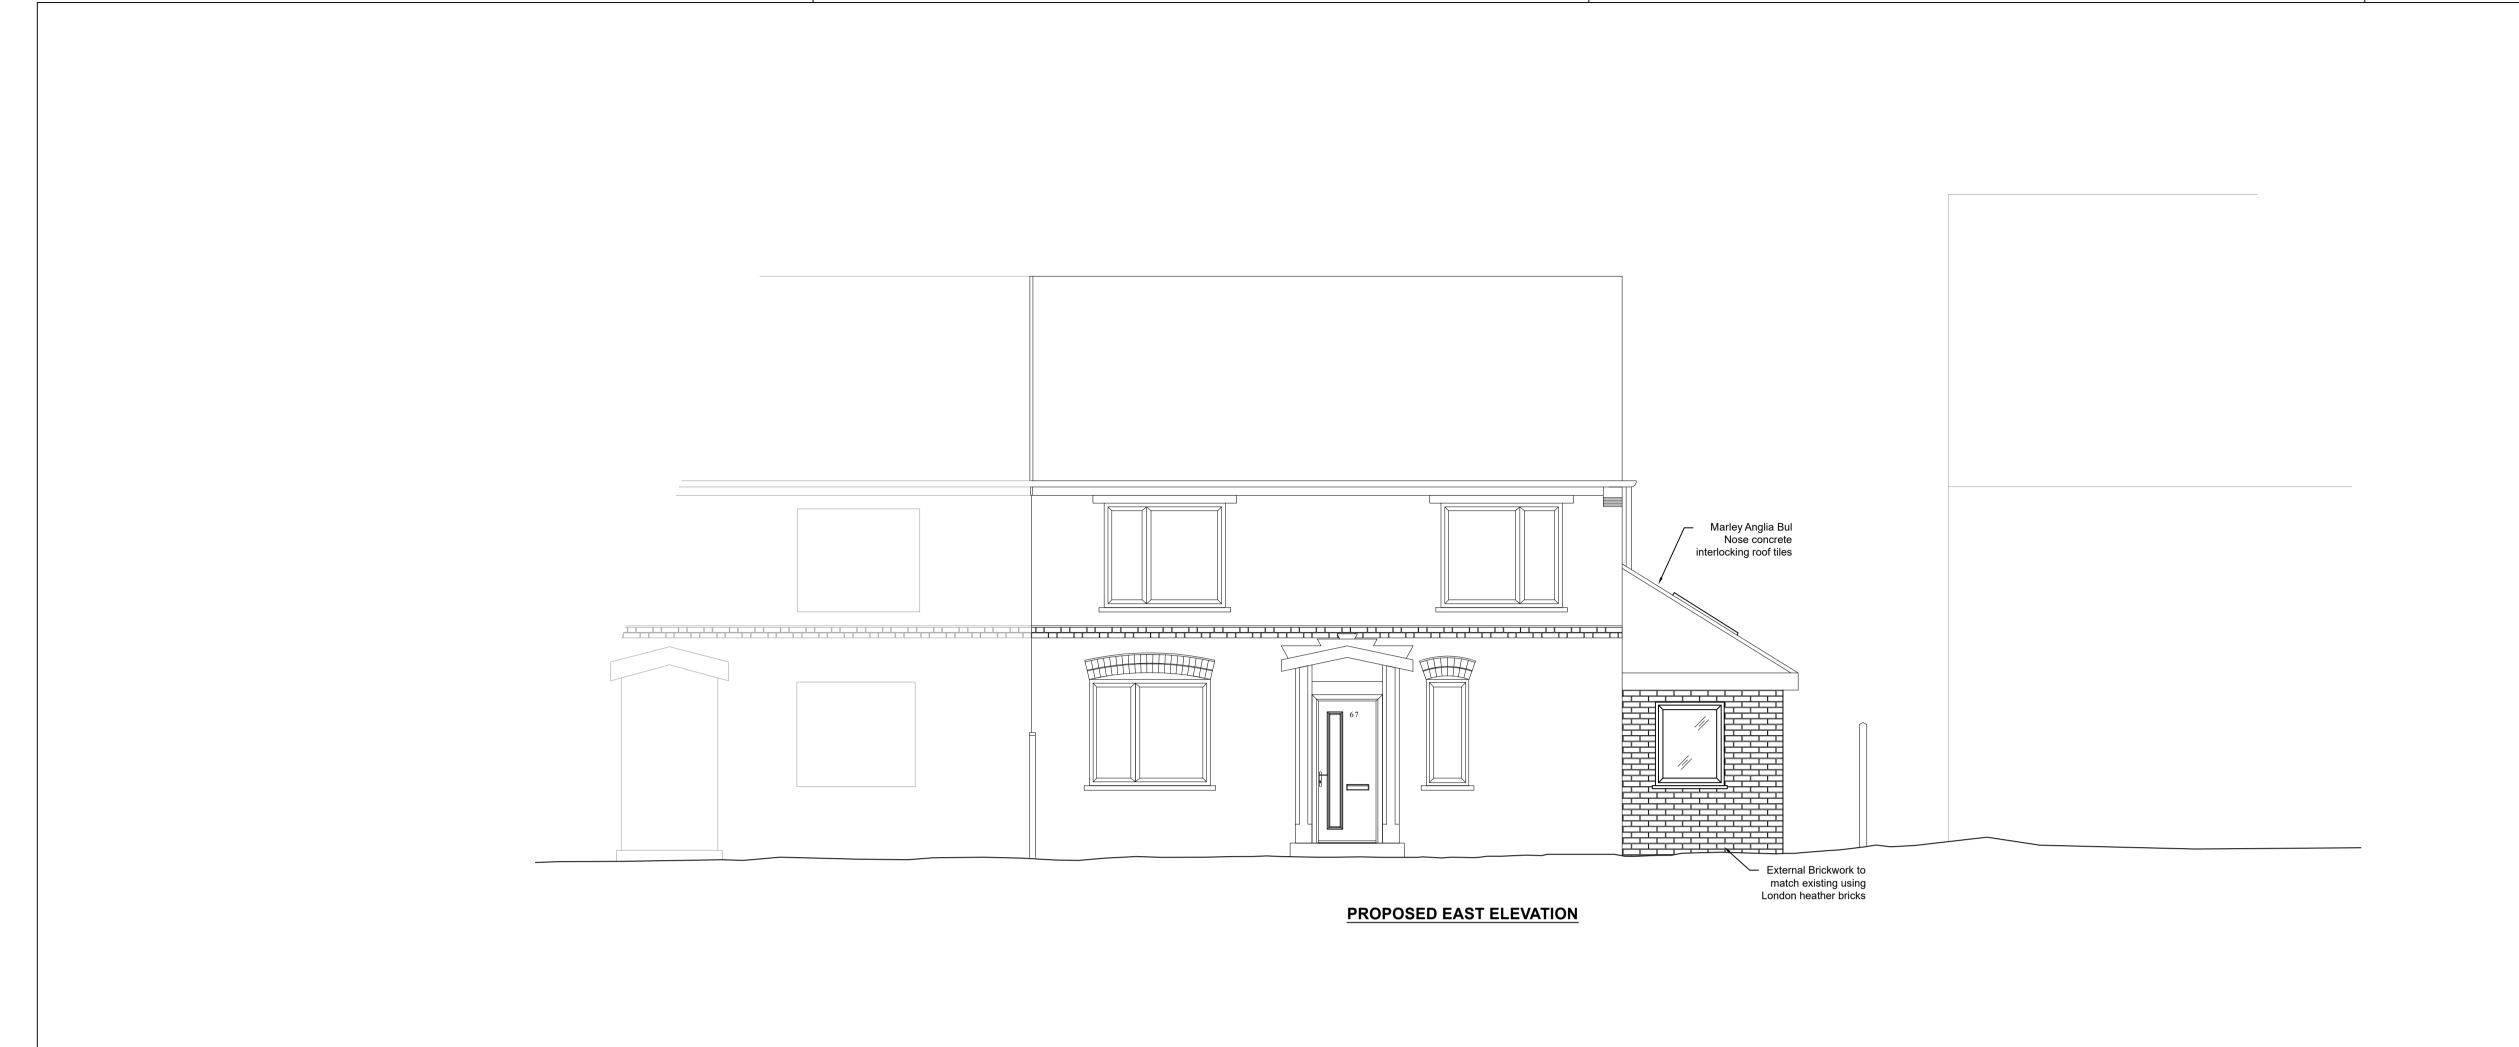

replaced and replaced and brickwork made good

PROPOSED WEST ELEVATION

External Brickwork to match existing using London heather bricks

Marley Anglia Bul — Nose concrete interlocking roof tiles

All window and door frames —

to be Anthracite grey colour

File Path: E:\M A CAD Services\Projects\N202329 - 67 Wells Road\N202329-DR-SK1.dwg, Saved: Friday, September 22, 2023 08:22:45, By: Martherton

THIS DRAWING IS PRODUCED FOR USE IN THIS PROJECT ONLY AND MAY NOT BE USED FOR ANY OTHER PURPOSE. M. A. CAD SERVICES ACCEPT NO LIABILITY FOR THE USE OF THIS DRAWING OTHER THAN THE PURPOSE FOR WHICH IT WAS INTENDED IN CONNECTION WITH THIS PROJECT AS RECORDED IN THE 'PURPOSE FOR ISSUE' AND 'FILE STATUS CODE'.