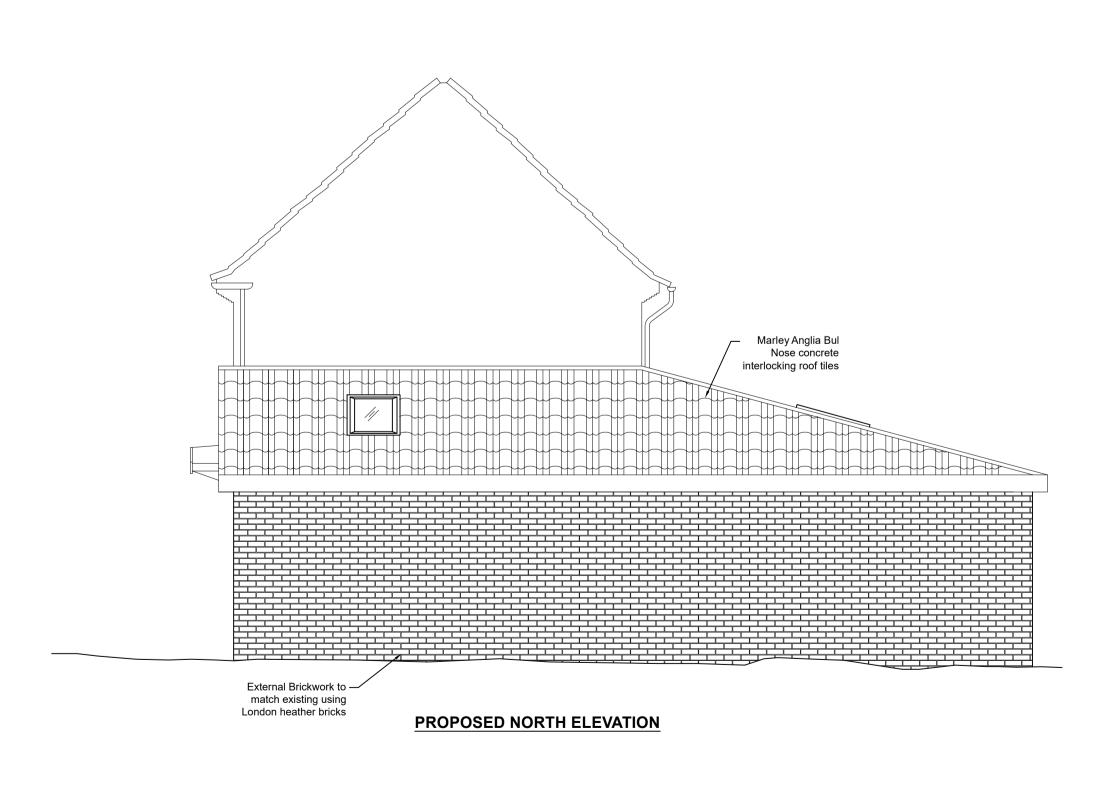

replaced and replaced and brickwork made good

PROPOSED WEST ELEVATION

External Brickwork to match existing using London heather bricks

Marley Anglia Bul — Nose concrete interlocking roof tiles

All window and door frames —

to be Anthracite grey colour

File Path: E:\M A CAD Services\Projects\N202329 - 67 Wells Road\N202329-DR-SK1.dwg, Saved: Friday, September 22, 2023 08:22:45, By: Martherton

THIS DRAWING IS PRODUCED FOR USE IN THIS PROJECT ONLY AND MAY NOT BE USED FOR ANY OTHER PURPOSE. M. A. CAD SERVICES ACCEPT NO LIABILITY FOR THE USE OF THIS DRAWING OTHER THAN THE PURPOSE FOR WHICH IT WAS INTENDED IN CONNECTION WITH THIS PROJECT AS RECORDED IN THE 'PURPOSE FOR ISSUE' AND 'FILE STATUS CODE'.