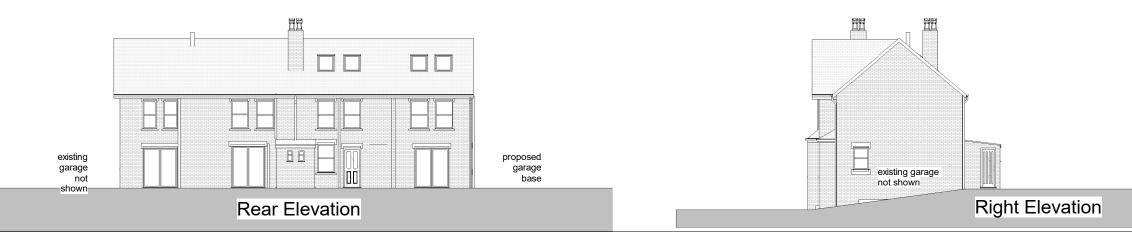

Front Elevation

**Ground Floor Plan** 

First Floor Plan

Scale set for printing at A3 thus the Scale is Doubled at A1. For example; A drawing set to print at Scale 1:200 at A3 becomes scale 1:100 when it is printed 1:100 at A1.