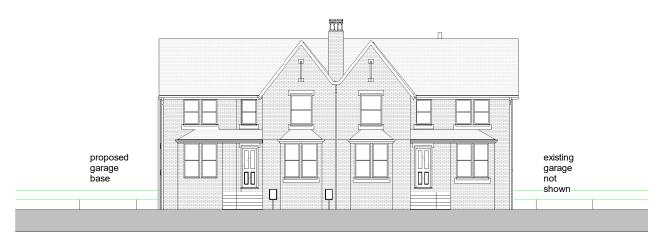

Front Elevation

**Ground Floor Plan** 

First Floor Plan

Scale set for printing at A3 thus the Scale is Doubled at A1. For example; A drawing set to print at Scale 1:200 at A3 becomes scale 1:100 when it is printed 1:100 at A1.

## Plan & Elevation 1:100 when printed A1 size

description intial date Job Name Stevens Residence Foxglove House, Bunkers Hill Aberford LS25 3DE Proposed Plan + Elevations

| v1.3b Existing & Proposed |                |                                  |
|---------------------------|----------------|----------------------------------|
| Sheet By                  |                | Scale at A3 - double scale at A1 |
| Revit_2020                |                | 1 : 200                          |
| Job Number                | Drawing Number | Issued Date                      |
| 2248                      | 1002           | 26/09/2023                       |