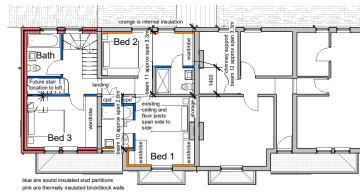

Front Elevation

**Ground Floor Plan** 

First Floor Plan

Scale set for printing at A3 thus the Scale is Doubled at A1. For example; A drawing set to print at Scale 1:200 at A3 becomes scale 1:100 when it is printed 1:100 at A1.

## Plan & Elevation 1:100 when printed A1 size

description intial date Job Name Stevens Residence Foxglove House, Bunkers Hill Aberford LS25 3DE Proposed Plan + Elevations

| v1.3b Existing & Proposed |                |                                  |
|---------------------------|----------------|----------------------------------|
| Sheet By                  |                | Scale at A3 - double scale at A1 |
| Revit_2020                |                | 1 : 200                          |
| Job Number                | Drawing Number | Issued Date                      |
| 2248                      | 1002           | 26/09/2023                       |