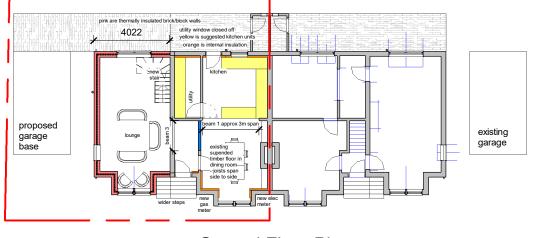

Front Elevation

**Ground Floor Plan** 

First Floor Plan

Scale set for printing at A3 thus the Scale is Doubled at A1. For example; A drawing set to print at Scale 1:200 at A3 becomes scale 1:100 when it is printed 1:100 at A1.

## Plan & Elevation 1:100 when printed A1 size

description intial date Job Name Stevens Residence Foxglove House, Bunkers Hill Aberford LS25 3DE Proposed Plan + Elevations

| v1.3b Existing & Proposed |                |                                  |
|---------------------------|----------------|----------------------------------|
| Sheet By                  |                | Scale at A3 - double scale at A1 |
| Revit_2020                |                | 1 : 200                          |
| Job Number                | Drawing Number | Issued Date                      |
| 2248                      | 1002           | 26/09/2023                       |