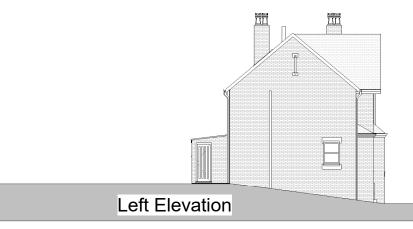

Front Elevation

**Ground Floor Plan** 

First Floor Plan

Scale set for printing at A3 thus the Scale is Doubled at A1. For example; A drawing set to print at Scale 1:200 at A3 becomes scale 1:100 when it is printed 1:100 at A1.

## Plan & Elevation 1:100 when printed A1 size

description intial date Job Name Stevens Residence Foxglove House, Bunkers Hill Aberford LS25 3DE Proposed Plan + Elevations

| v1.3b Existing & Proposed |                |                                  |
|---------------------------|----------------|----------------------------------|
| Sheet By                  |                | Scale at A3 - double scale at A1 |
| Revit_2020                |                | 1 : 200                          |
| Job Number                | Drawing Number | Issued Date                      |
| 2248                      | 1002           | 26/09/2023                       |