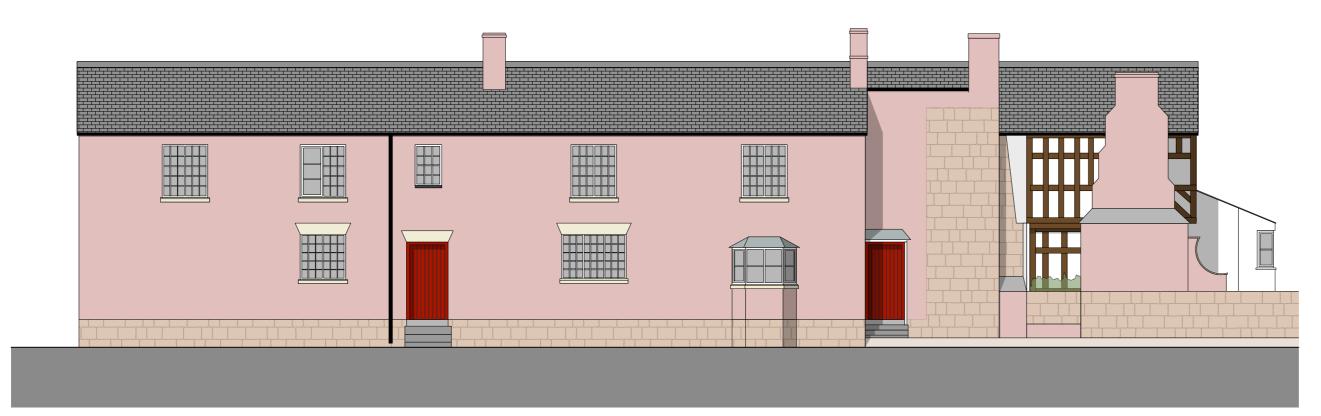

**E01 Existing North Elevation** 

**E02 Existing East Elevation** 

© 2021 RAISE ARCHITECTS LTD

All rights reserved
All stated dimensions shall be verified on site.
Any discrepancies shall be reported to the project architect in writing.
This drawing shall only be used in relation to the project stated below.

RAISEARCHITECTS.COM

KEY / NOTES

Existing materials:

Walls - brick, sandstone and timber

Roof - slate

Chimneys - brick

Windows and doors - timber

DESCRIPTION