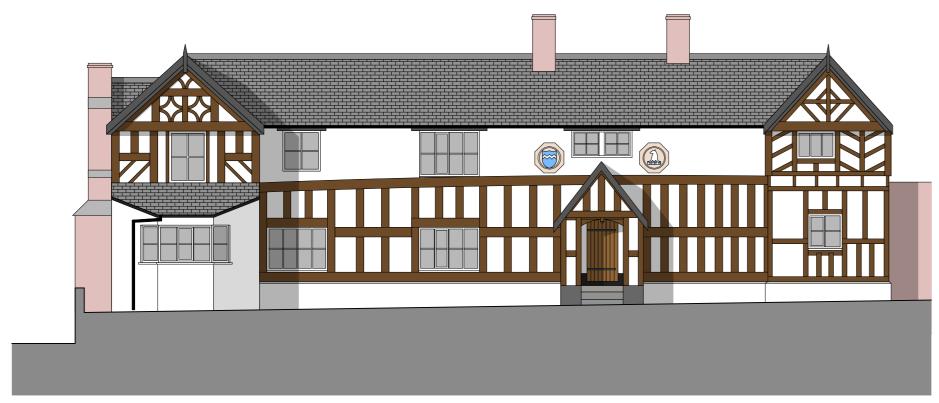

**E01 Existing North Elevation** 

**E02 Existing East Elevation** 

© 2021 RAISE ARCHITECTS LTD

All rights reserved
All stated dimensions shall be verified on site.
Any discrepancies shall be reported to the project architect in writing.
This drawing shall only be used in relation to the project stated below.

RAISEARCHITECTS.COM

KEY / NOTES

Existing materials:

Walls - brick, sandstone and timber

Roof - slate

Chimneys - brick

Windows and doors - timber

DESCRIPTION