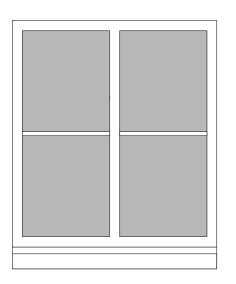

# W013

kitchen / dining

timber window to brickwork extension to main house, 2-part fixed window, brick external sill, timber lintel.

Proposed works: retain and refurbish as required, secondary glazing to inside.

# W014

kitchen / dining

timber window to brickwork extension to main house, 2-part fixed window, brick external sill, timber lintel.

Proposed works: retain and refurbish as required, secondary glazing to inside.