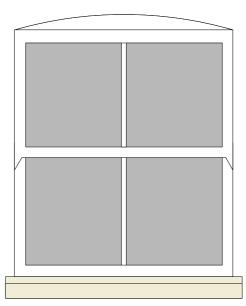

# W011

kitchen / dining

small panel metal window to brickwork extension to main house, 2-part window with 1no fixed, 1no. side hung opener, stone external sill, stone lintel.

Proposed works: retain and refurbish as required, secondary glazing to inside.