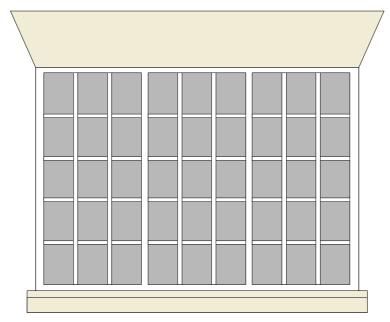

# W016

stair

Proposed works: retain and refurbish as required, secondary glazing to inside.

© 2021 RAISE ARCHITECTS LTD

All rights reserved All stated dimensions shall be verified on site.

RAISEARCHITECTS.COM