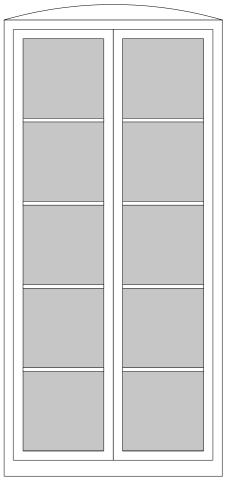

# Proposed window W017

kitchen / dining

small pane metal window to brickwork extension to main house, 2-part side hung opening window, stone external sill, stone lintel.

(To match W011)

W012 - existing window to be replaced