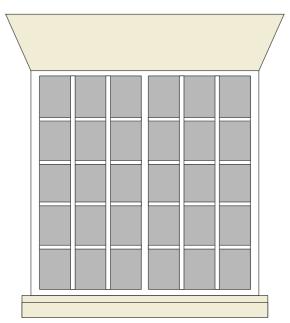

### W010

sitting room small panel metal window to brickwork extension to main house, 3-part window with 2no fixed, 1no. side hung opener, stone external sill, stone lintel.

Proposed works: retain and refurbish as required, secondary glazing to inside.