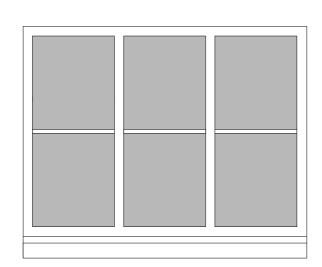

# W009

snug

timber window to bay at brickwork extension to main house, 4-part window with 2no fixed, 2no. side hung openers, stone external sill, timber roof structure over.

Proposed works: retain and refurbish as required, secondary glazing to inside.