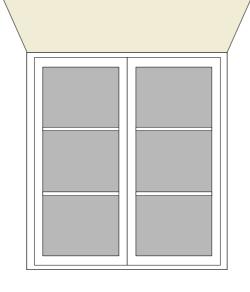

### W010

sitting room small panel metal window to brickwork extension to main house, 3-part window with 2no fixed, 1no. side hung opener, stone external sill, stone lintel.

Proposed works: retain and refurbish as required, secondary glazing to inside.