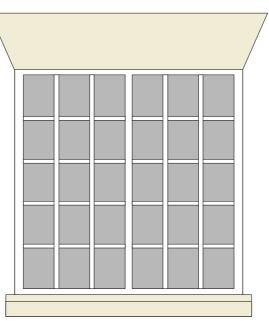

# Proposed window W017

kitchen / dining

small pane metal window to brickwork extension to main house, 2-part side hung opening window, stone external sill, stone lintel.

(To match W011)

W012 - existing window to be replaced