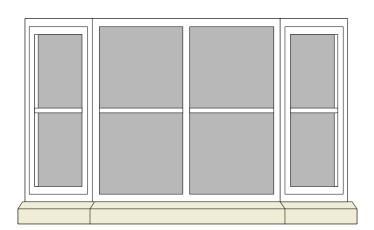

# W009

snug

timber window to bay at brickwork extension to main house, 4-part window with 2no fixed, 2no. side hung openers, stone external sill, timber roof structure over.

Proposed works: retain and refurbish as required, secondary glazing to inside.