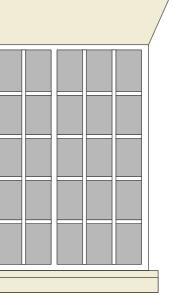

# W009

snug

timber window to bay at brickwork extension to main house, 4-part window with 2no fixed, 2no. side hung openers, stone external sill, timber roof structure over.

Proposed works: retain and refurbish as required, secondary glazing to inside.