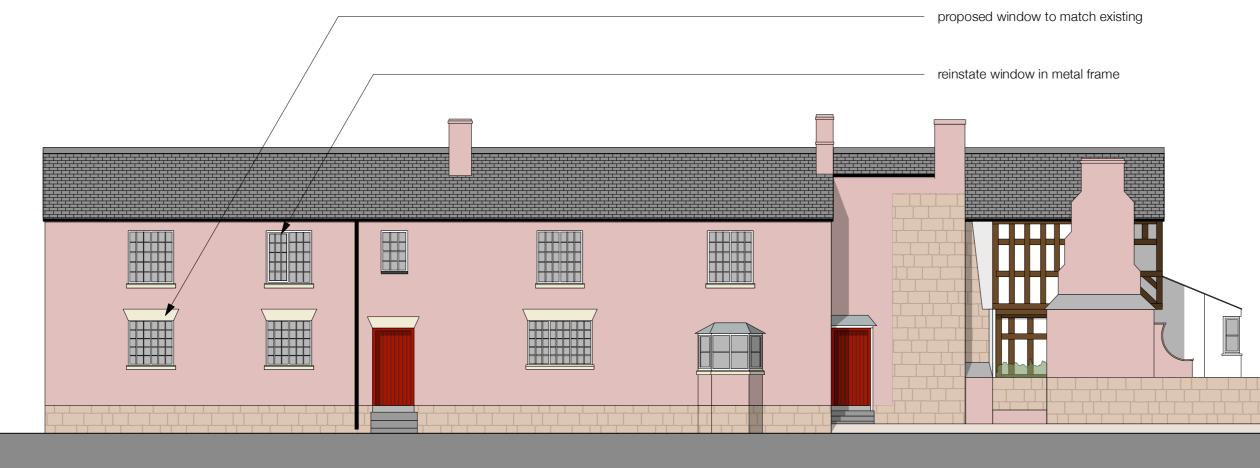

E01 Proposed North Elevation

E02 Proposed East Elevation

RAISEARCHITECTS.COM © 2021 RAISE ARCHITECTS LTD

All rights reserved All stated dimensions shall be verified on site. Any discrepancies shall be reported to the project architect in writing. This drawing shall only be used in relation to the project stated below.

KEY / NOTES

Existing materials:

Walls - brick, sandstone and timber Roof - slate Chimneys - brick Windows and doors - timber

| А   | drawing labels updated | 04.09.2023 |
|-----|------------------------|------------|
| REV | DESCRIPTION            | DATE       |

## RAIS ARCHITECTS

PROJECT

Proposed alterations to the Farmhouse at Churton Hall Farm, Churton, Chester CH3 6LR

DRAWING Proposed elevations 01

| SCALE        | DATE   | DRAWN BY | CHECKED BY |
|--------------|--------|----------|------------|
| 1:100@A2     | JUN 21 | AB       | AF         |
| DRG N°       |        |          | REV        |
| 439-PL/FH-08 |        |          | Α          |