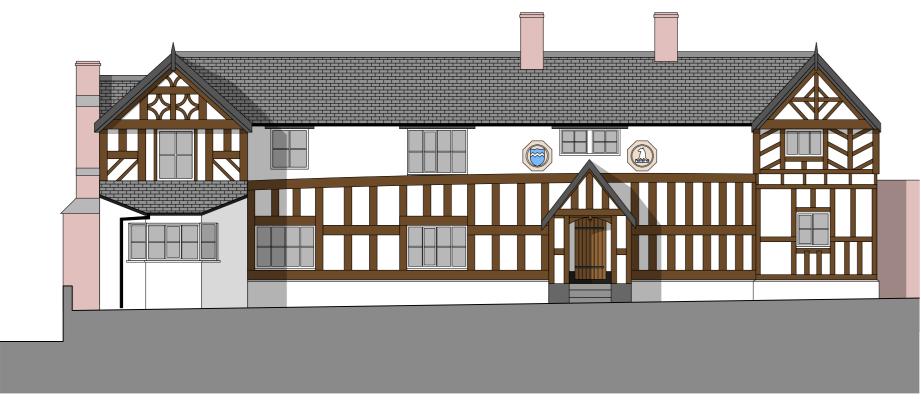

E01 Proposed North Elevation

E02 Proposed East Elevation

RAISEARCHITECTS.COM © 2021 RAISE ARCHITECTS LTD

All rights reserved All stated dimensions shall be verified on site. Any discrepancies shall be reported to the project architect in writing. This drawing shall only be used in relation to the project stated below.

KEY / NOTES

Existing materials:

Walls - brick, sandstone and timber Roof - slate Chimneys - brick Windows and doors - timber

| А   | drawing labels updated | 04.09.2023 |
|-----|------------------------|------------|
| REV | DESCRIPTION            | DATE       |

## RAIS ARCHITECTS

PROJECT

Proposed alterations to the Farmhouse at Churton Hall Farm, Churton, Chester CH3 6LR

DRAWING Proposed elevations 01

| SCALE        | DATE   | DRAWN BY | CHECKED BY |
|--------------|--------|----------|------------|
| 1:100@A2     | JUN 21 | AB       | AF         |
| DRG N°       |        |          | REV        |
| 439-PL/FH-08 |        |          | Α          |