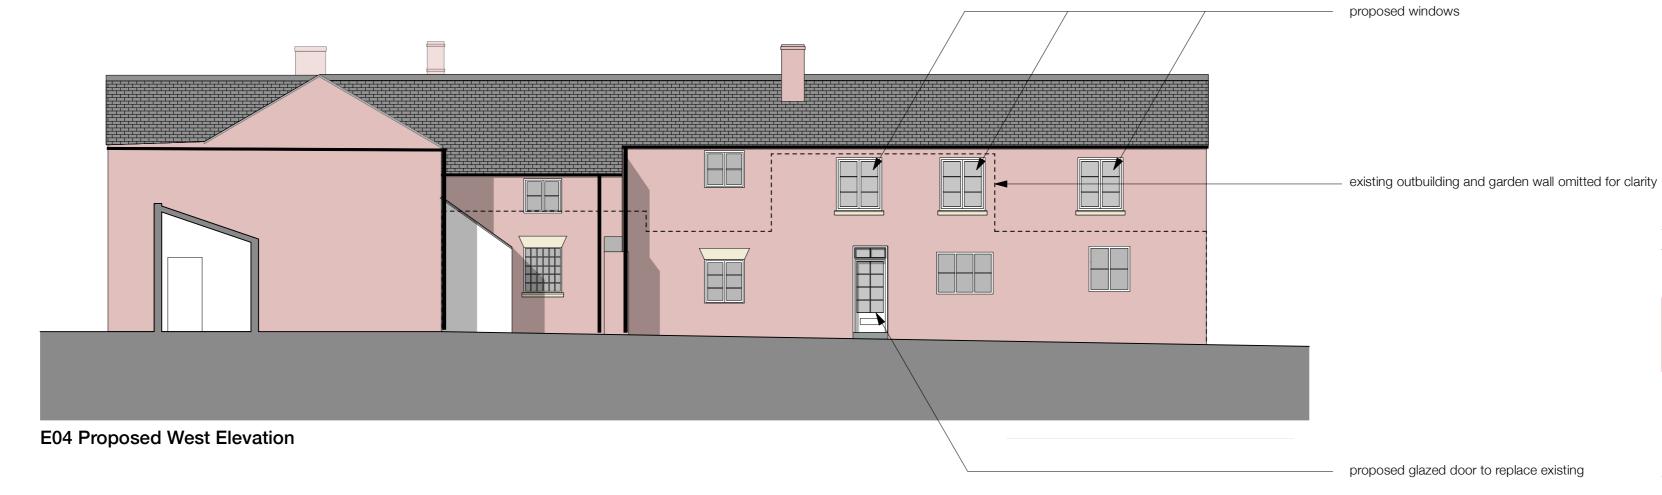

KEY / NOTES

Existing materials:

Walls - brick, sandstone and timber

Roof - slate Chimneys - brick

Windows and doors - timber

drawing labels updated

DESCRIPTION

ARCHITECTS