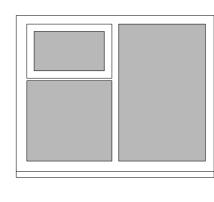

#### W004

study

timber bay window to timberframed part of house (rendered section), 5-part window with central side hung timber external sill, assumed timber lintel behind render.

Proposed works: retain and refurbish as required, secondary glazing to inside.