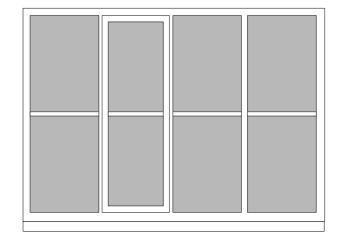

## W006

hallway

3-part window with 2no fixed parts timber external sill, stone lintel tbc.

Proposed works: retain and refurbish as required, secondary glazing to inside.