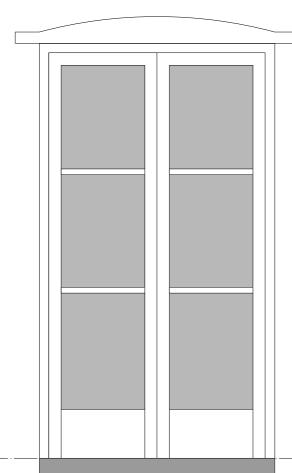

W008 - proposed french door

### W008

kitchen

timber window to brickwork rear of house, 4-part window with 3no fixed parts and 1no side hung opener, timber external sill, brickwork arch lintel (infilled with brickwork).

Has internal timber shutters recessed in reveal.

Proposed works: To be replaced with new french door set to suit style of existing doors and windows.