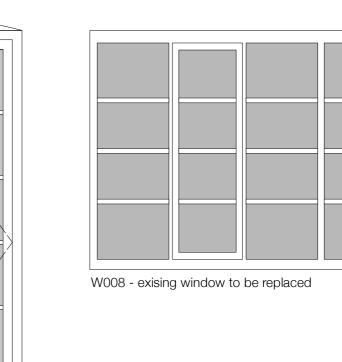

### W008

kitchen

timber window to brickwork rear of house, 4-part window with 3no fixed parts and 1no side hung opener, timber external sill, brickwork arch lintel (infilled with brickwork).

Has internal timber shutters recessed in reveal.

Proposed works: To be replaced with new french door set to suit style of existing doors and windows.