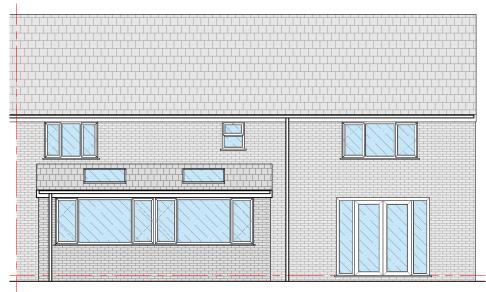

Proposed Rear Elevation (Scale - 1:100)

**Proposed Side Elevation** (Scale - 1:100)

Existing Rear Elevation (Scale - 1:100)

Existing Side Elevation (Scale - 1:100)

All dimensions are to be checked on site, any discrepancies are to be reported to the Architect before work commences. Do not scale from this describe.