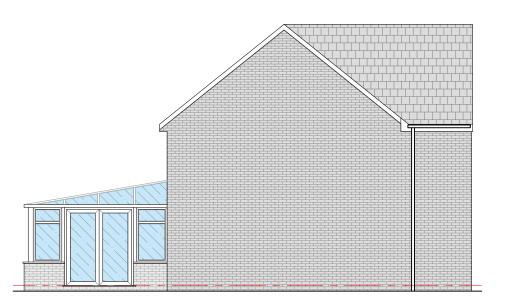

Proposed Rear Elevation (Scale - 1:100)

**Proposed Side Elevation** (Scale - 1:100)

Existing Rear Elevation (Scale - 1:100)

Existing Side Elevation (Scale - 1:100)

All dimensions are to be checked on site, any discrepancies are to be reported to the Architect before work commences. Do not scale from this describe.