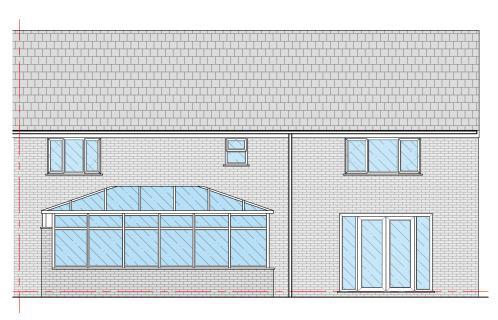

Proposed Rear Elevation (Scale - 1:100)

**Proposed Side Elevation** (Scale - 1:100)

Existing Rear Elevation (Scale - 1:100)

Existing Side Elevation (Scale - 1:100)

All dimensions are to be checked on site, any discrepancies are to be reported to the Architect before work commences. Do not scale from this describe.