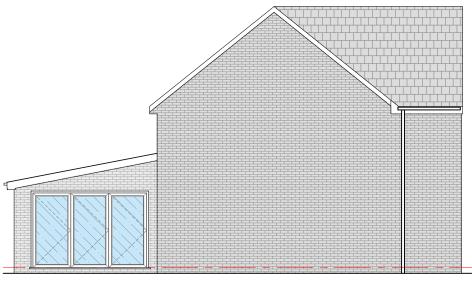

Proposed Rear Elevation (Scale - 1:100)

**Proposed Side Elevation** (Scale - 1:100)

Existing Rear Elevation (Scale - 1:100)

Existing Side Elevation (Scale - 1:100)

All dimensions are to be checked on site, any discrepancies are to be reported to the Architect before work commences. Do not scale from this describe.