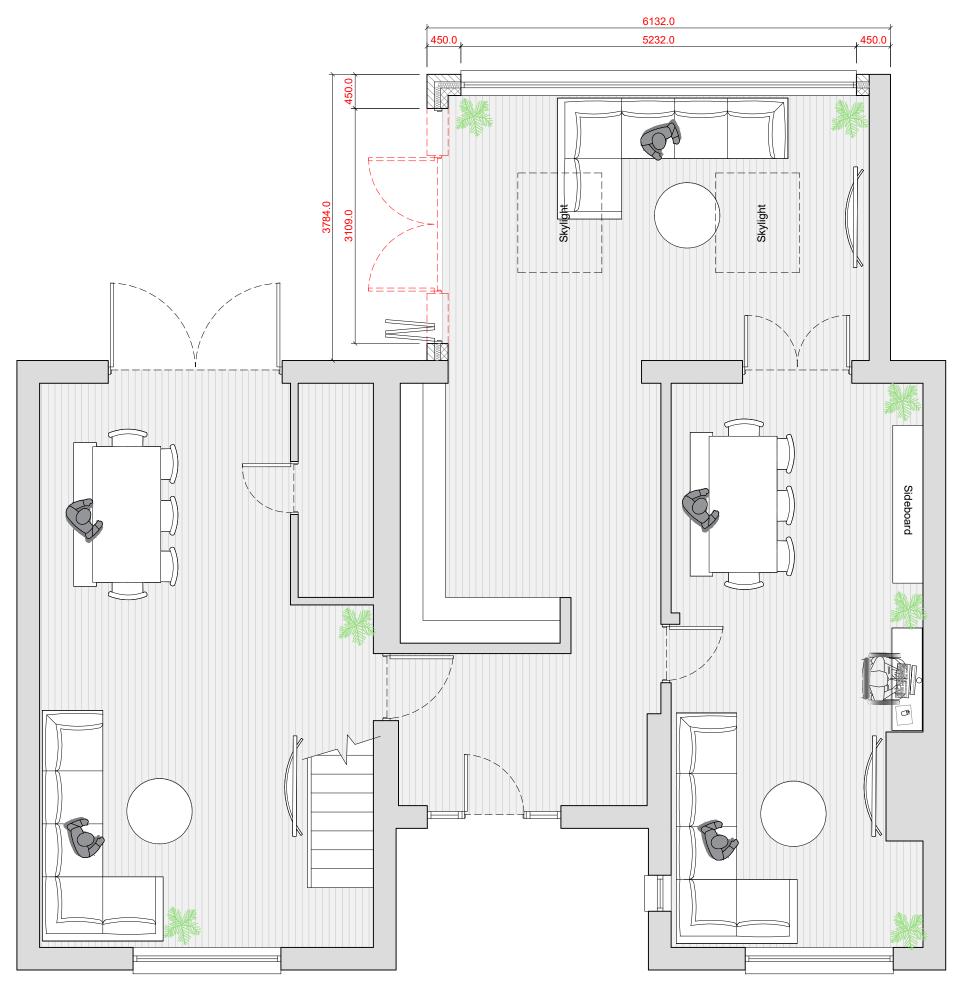

Proposed Ground Floor Plan (Scale - 1:50)

All dimensions are to be checked on site, any discrepancies are to be reported to the Architect before work commences.Do not scale from this

This drawing is to be read in conjunction with all relevant consultants and specialists drawings / documents.