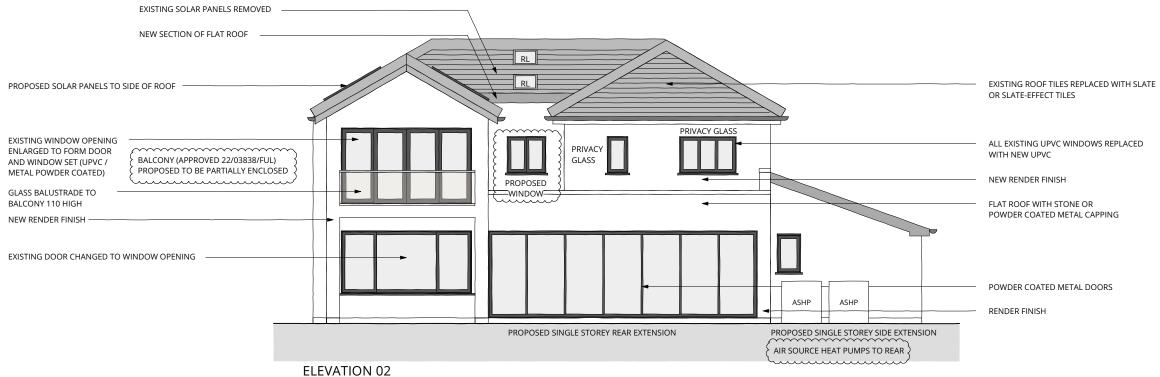

## MATERIALS

WALLS - RENDER ROOF - SLATE / SLATE EFFECT TILES WINDOWS - UPVC + POWDER COATED METAL DOORS - COMPOSITE + TIMBER + POWDER COATED METAL