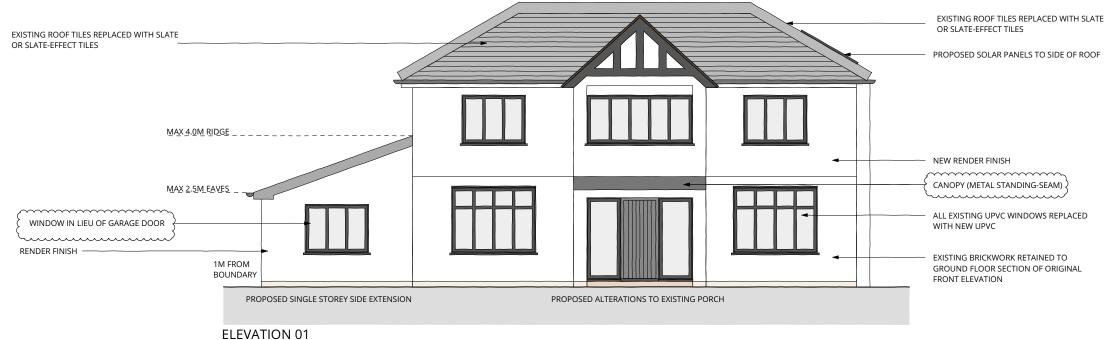

## MATERIALS

WALLS - RENDER ROOF - SLATE / SLATE EFFECT TILES WINDOWS - UPVC + POWDER COATED METAL DOORS - COMPOSITE + TIMBER + POWDER COATED METAL