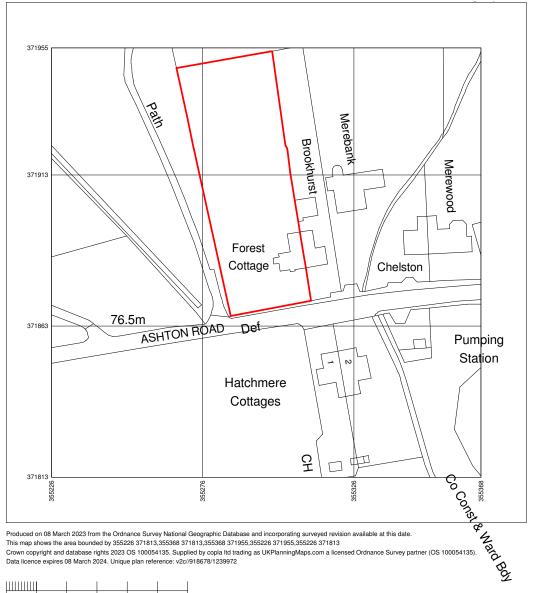

Callum Buckle

Project Forest Cottage Ashton Road, Norley

Drawing Title Site Location Plan

Drawing Status