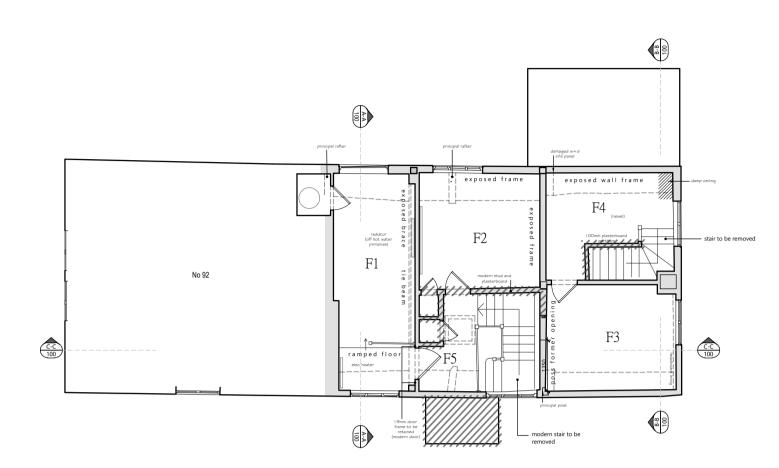

## PLANNING

TOLLEMACHE 1965 SETTLEMENT 93-94 SCHOOL COTTAGES, HELMINGHAM

SITE PLAN and EXISTING FLOOR PLANS

| Project number:    | Drawing number: |                  |                   | Revision;       |
|--------------------|-----------------|------------------|-------------------|-----------------|
| 22045              |                 | 100              |                   | PL1             |
| Scale:<br>as shown | @A1             | Drawn By:<br>JDC | Checked By:<br>HB | Date:<br>SEP'23 |
|                    |                 |                  |                   |                 |