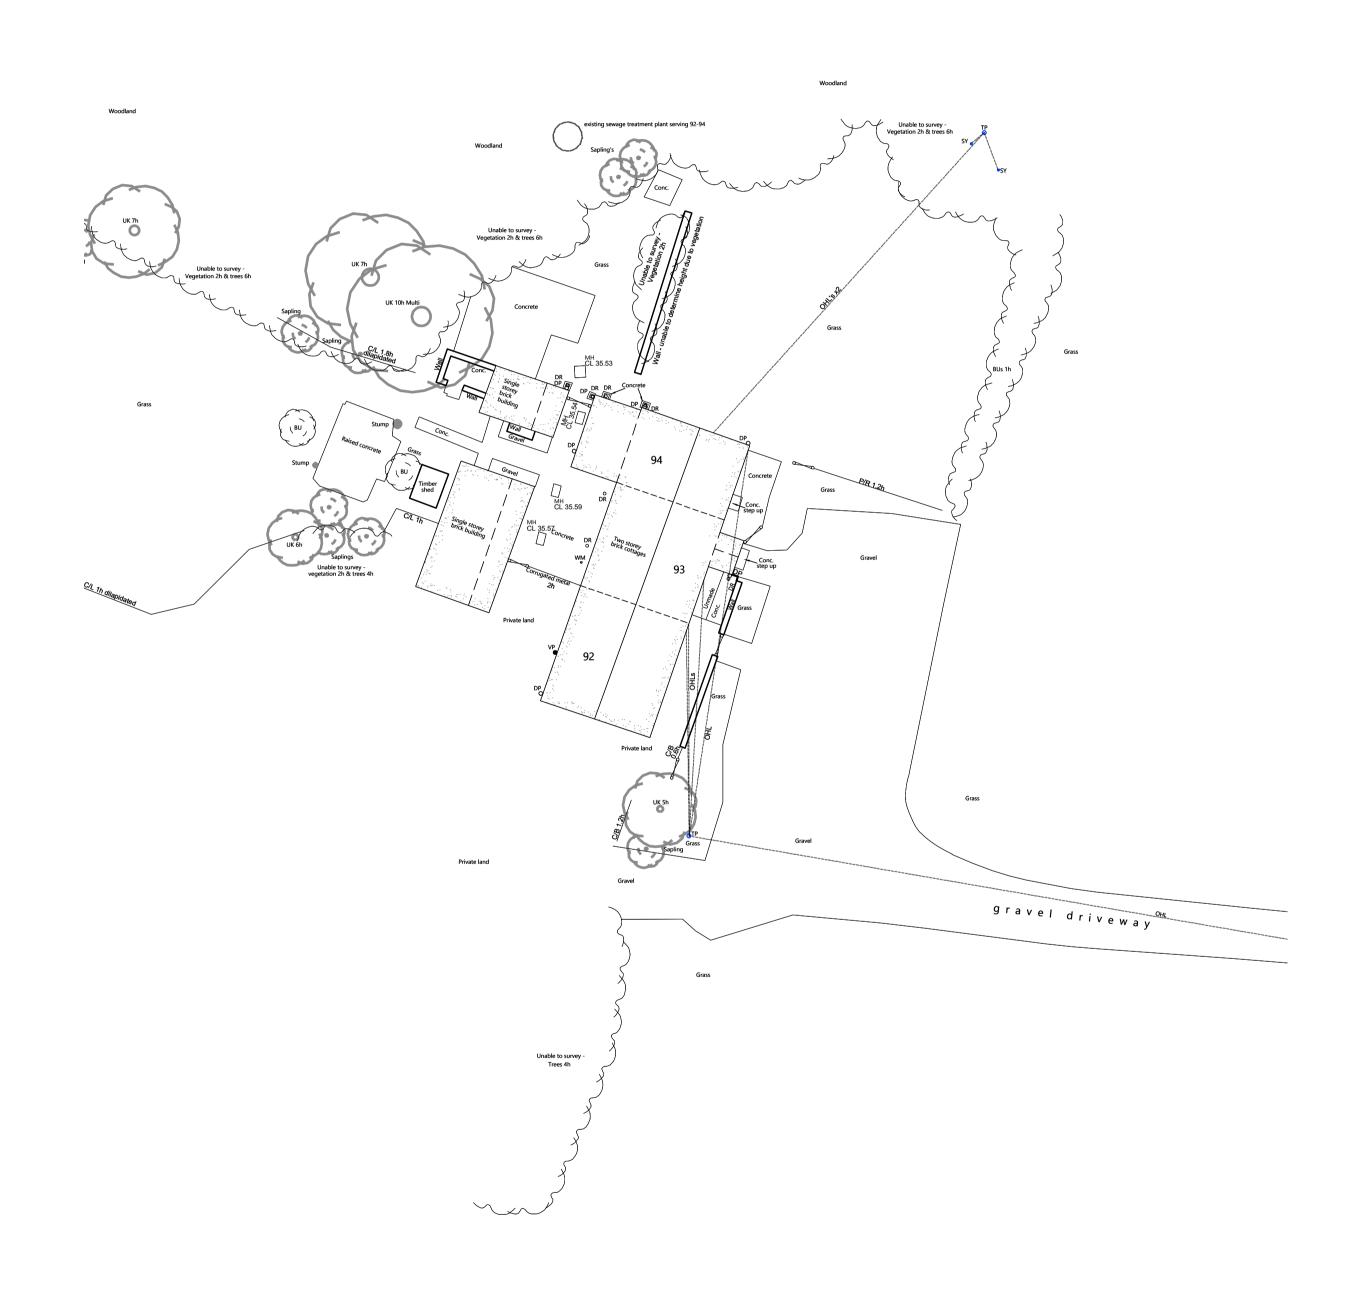

EXISTING SITE PLAN I: 200

| 0 1 2 3 4 5<br>SCALE BAR 1:100  | 10             |
|---------------------------------|----------------|
| SCALE BAR 1.100                 | (metres)       |
|                                 |                |
| 0 2 4 6 8 10<br>SCALE BAR 1:200 | 20<br>(metres) |