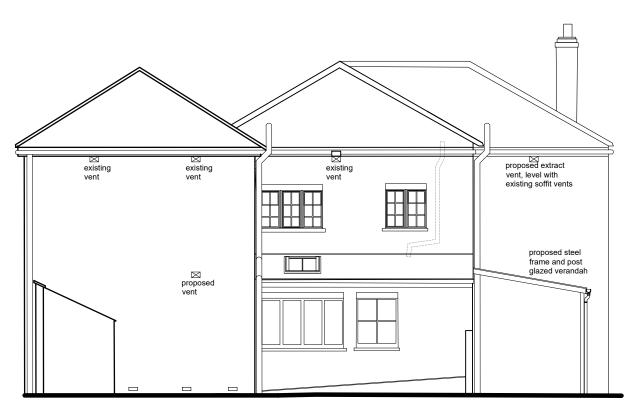

east (side) elevation main dwelling

proposed air vents to be cast iron vents to match existing

west (side) elevation

main dwelling

## **Proposed side elevations**

**Project:** 

Proposed alterations & refurbishment at

Old Rectory, Tostock

**Client:** 

Mr & Mrs Bowyer

Drinkstone Office Park Kempson Way Bury St Edmunds Suffolk IP32 7AR

The Studio