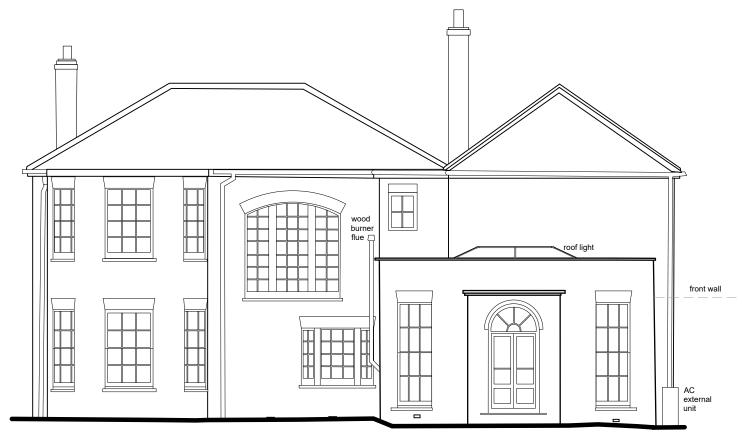

## **Proposed side elevations**

**Project:** 

Proposed alterations & refurbishment at

Old Rectory, Tostock

**Client:** 

Mr & Mrs Bowyer

Drinkstone Office Park Kempson Way Bury St Edmunds Suffolk IP32 7AR

The Studio