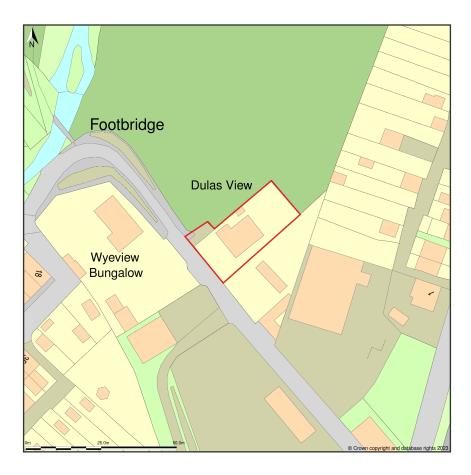

## <u>Dulais View, U1326 From A470t Near Court View To Wye View Terrace, Builth Road, Builth Wells, Powys, LD2 3RL</u>

Location Plan shows area bounded by: 302335.1, 253252.55 302476.52, 253393.97 (at a scale of 1:1250), OSGridRef: SO 2405332. The representation of a road, track or path is no evidence of a right of way. The representation of features as lines is no evidence of a property boundary.