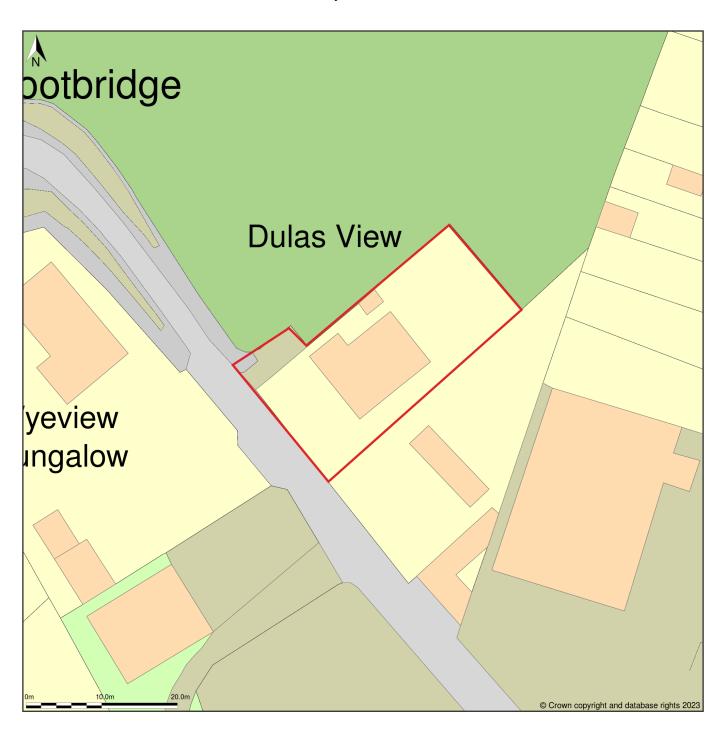

## <u>Dulais View, U1326 From A470t Near Court View To Wye View Terrace, Builth Road, Builth Wells, Powys, LD2 3RL</u>

Site Plan (also called a Block Plan) shows area bounded by: 302360.8, 253278.11 302450.8, 253368.11 (at a scale of 1:500), OSGridRef: SO 2405332. The representation of a road, track or path is no evidence of a right of way. The representation of features as lines is no evidence of a property boundary.