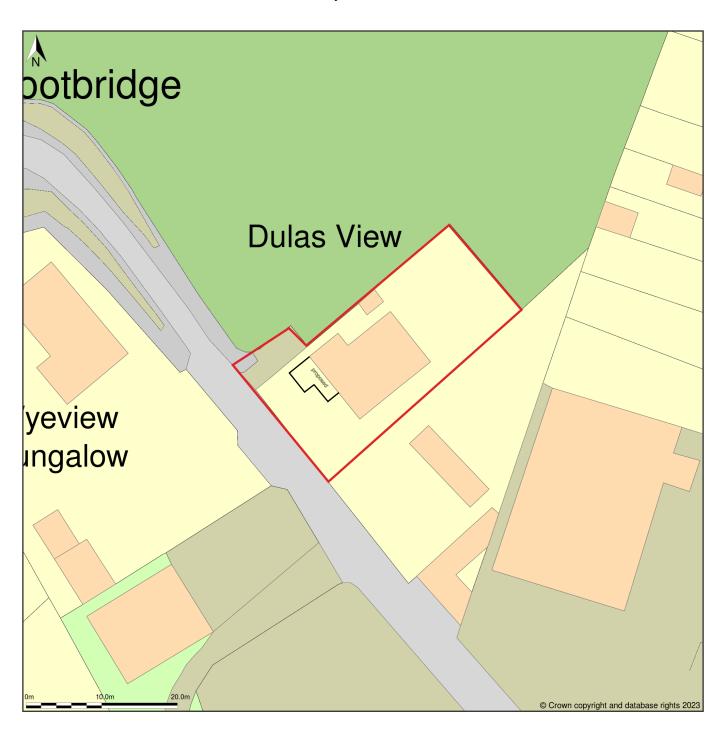

## <u>Dulais View, U1326 From A470t Near Court View To Wye View Terrace, Builth Road, Builth Wells, Powys, LD2 3RL</u>

Site Plan (also called a Block Plan) shows area bounded by: 302360.8, 253278.11 302450.8, 253368.11 (at a scale of 1:500), OSGridRef: SO 2405332. The representation of a road, track or path is no evidence of a right of way. The representation of features as lines is no evidence of a property boundary.