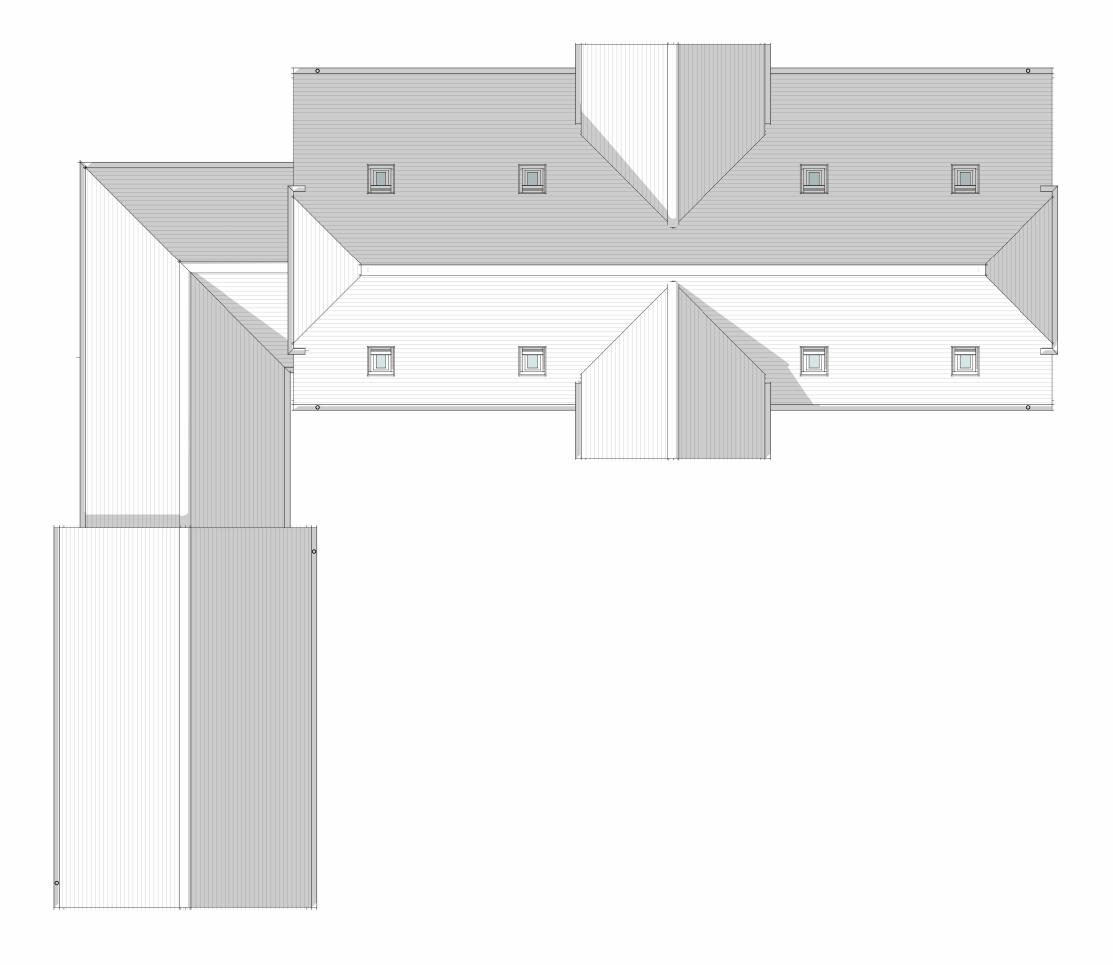

| CLIENT:  | Manudaum Ca Ital               |          |
|----------|--------------------------------|----------|
| CLIENT:  | Manydown Co. Ltd               |          |
| PROJECT: | Rookery Farm, Monk Sherbourne  |          |
| DRAWING: | Proposed Roof Plan - H1 (Barn) | 1:100    |
| NUMBER:  | 50997-H1-P2-03                 | А3       |
| ISSUE:   | v2                             | 10.08.23 |