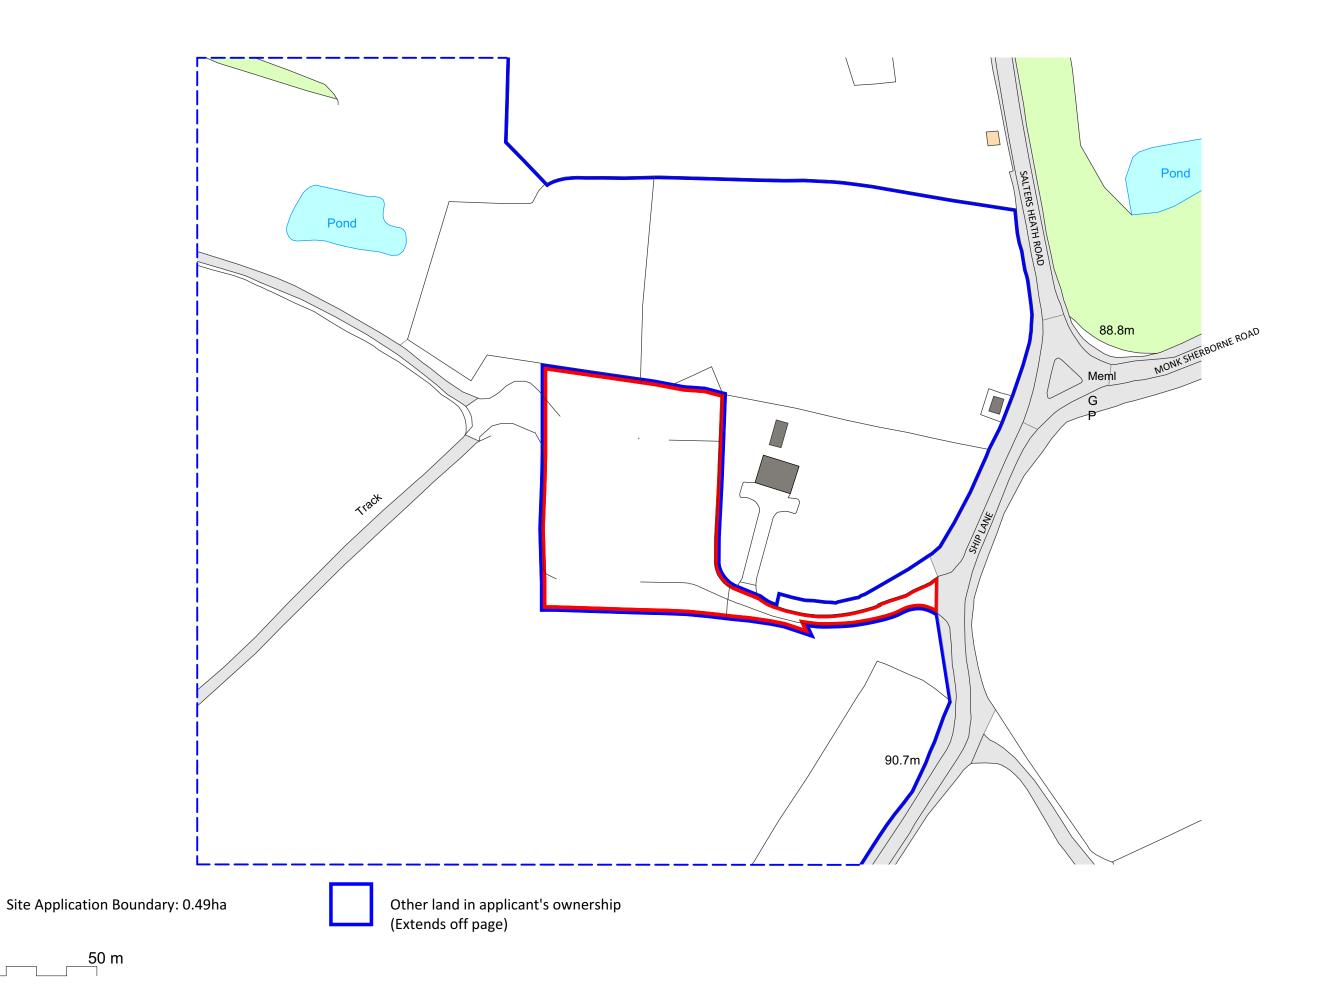

| CLIENT:  | Manydown Co. Ltd              |          |
|----------|-------------------------------|----------|
| PROJECT: | Rookery Farm, Monk Sherbourne |          |
| DRAWING  | Site Location Plan            | 1:1250   |
| NUMBER:  | 50997-XX-P1-01                | A3       |
| ISSUE:   | v3                            | 08.09.23 |