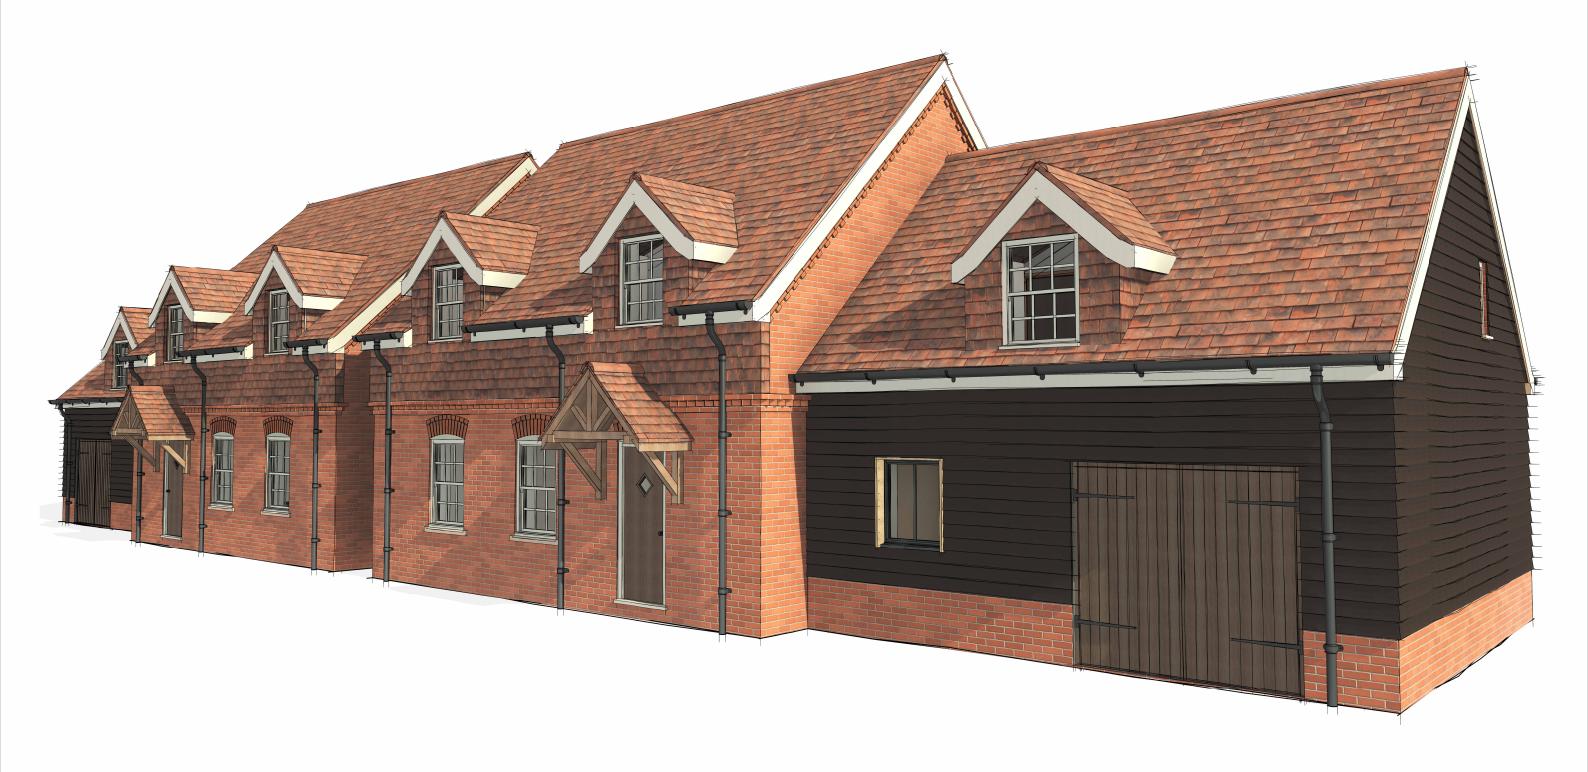

| CLIENT:  | ManydownCo. Ltd                          |          |
|----------|------------------------------------------|----------|
| PROJECT: | Rookery Farm, Monk Sherbourne            |          |
| DRAWING: | Proposed Visual - H2 & H3 (Cottage Pair) | NTS      |
| NUMBER:  | 50997-XX-P7-01                           | А3       |
| ISSUE:   | v4                                       | 28.09.23 |