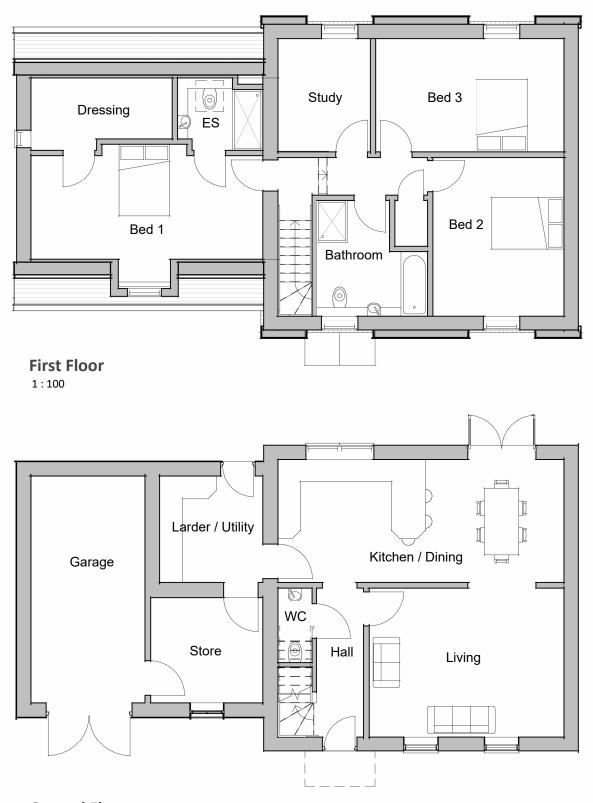

This drawing reprents unit H2. Unit H3 is to be a handed version of this.

www.pro-vision.co.uk