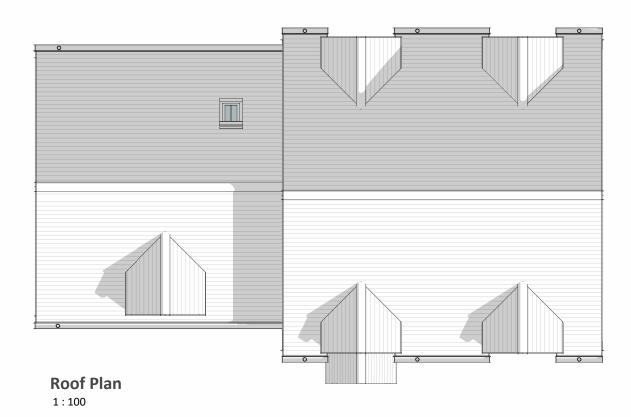

This drawing reprents unit H2. Unit H3 is to be a handed version of this.

www.pro-vision.co.uk