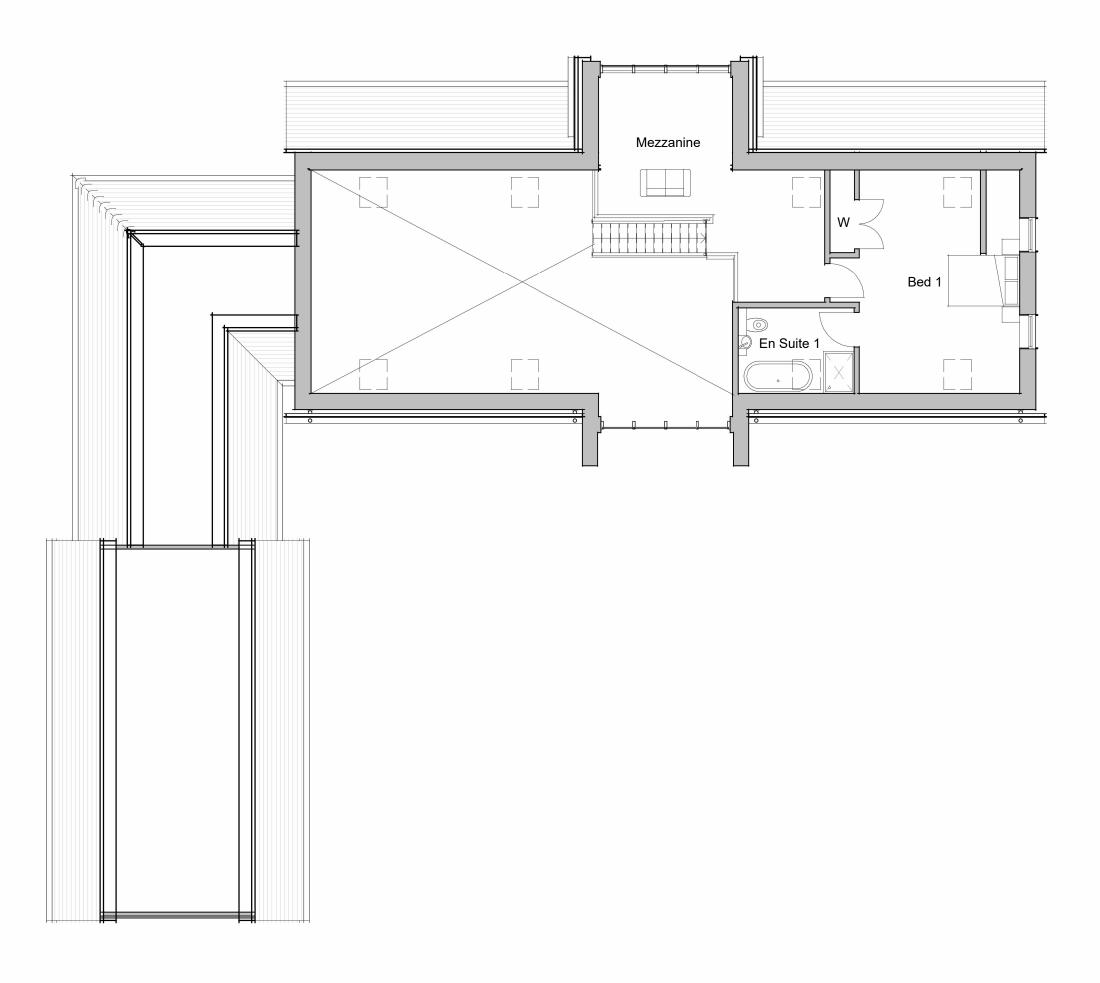

N

| CLIENT:  | Manydown Co. Ltd                      |          |
|----------|---------------------------------------|----------|
| PROJECT: | Rookery Farm, Monk Sherbourne         |          |
| DRAWING: | Proposed First Floor Plan - H1 (Barn) | 1 : 100  |
| NUMBER:  | 50997-H1-P2-02                        | A3       |
| ISSUE:   | v2                                    | 10.08.23 |