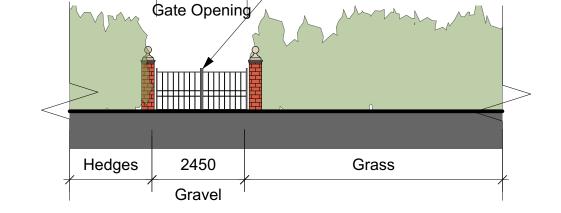

## North Elevation

| ISSUE | DATE     | DESCRIPTION  | DRAWN | CHECKED |
|-------|----------|--------------|-------|---------|
| v1    | 08.09.23 | First Issue. | LL    | RD      |
| v2    | 03.10.23 | Amendments   | MH    | RD      |
|       |          |              |       |         |
|       |          |              |       |         |
|       |          |              |       |         |
|       |          |              |       |         |
|       |          |              |       |         |
|       |          |              |       |         |
|       |          |              |       |         |

Existing gate and posts.

www.pro-vision.co.uk