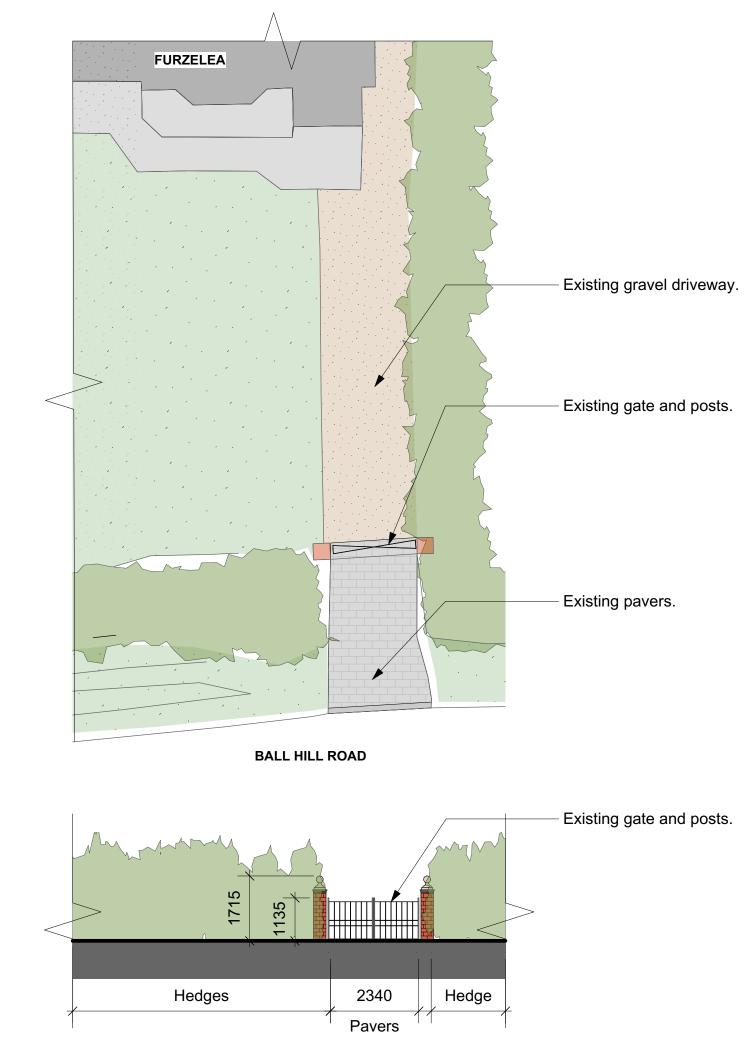

© The copyright of this drawing remains with Pro Vision and may not be reproduced in any form without prior written

The plan shown here is for the purpose of supporting a planning application only. Only scale from this draw

purposes of determining a planning application. Do not scale from this drawing for construction purposes.

The proposal presented here is subject to review by specialist consultants, and is to be read in conjunction with all relevant specialist's drawings and information where available. Any discrepancies between this and any other consultant's drawings and information should be reported to PrO Vision immediately.











2405

## North Elevation

| ISSUE | DATE     | DESCRIPTION  | DRAWN | CHECKED |
|-------|----------|--------------|-------|---------|
| v1    | 08.09.23 | First Issue. | LL    | RD      |
| v2    | 03.10.23 | Amendments   | MH    | RD      |
|       |          |              |       |         |
|       |          |              |       |         |
|       |          |              |       |         |
|       |          |              |       |         |
|       |          |              |       |         |
|       |          |              |       |         |
|       |          |              |       |         |

| CLIENT:  | Mr S Buxcey                           |          |
|----------|---------------------------------------|----------|
| PROJECT: | Furzelea, Ball Hill