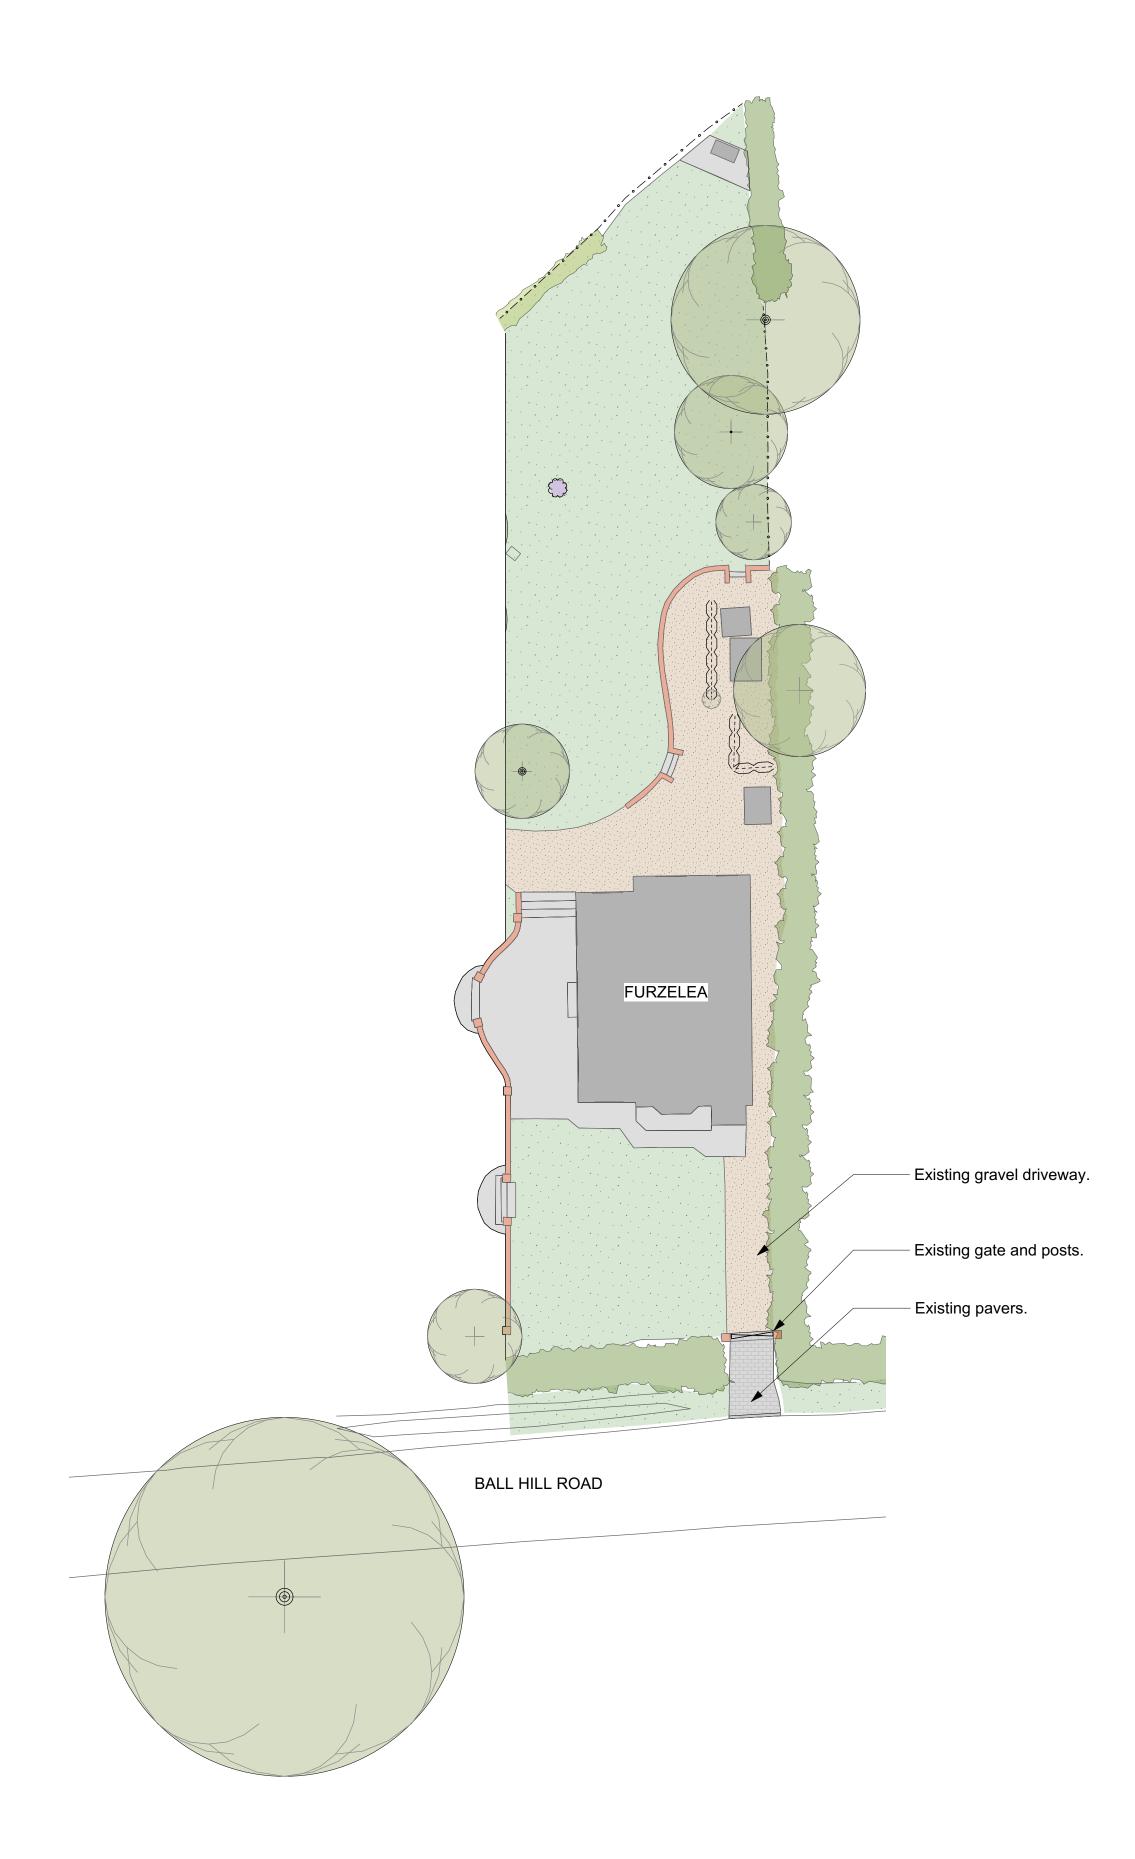

| Mr S Buxcey         |
|---------------------|
| Furzelea, Ball Hill |
| Existing Site Plan  |
| 50128-XX-E1-02      |
| v2                  |
|                     |

1:200 A2

03.10.23

www.pro-vision.co.uk