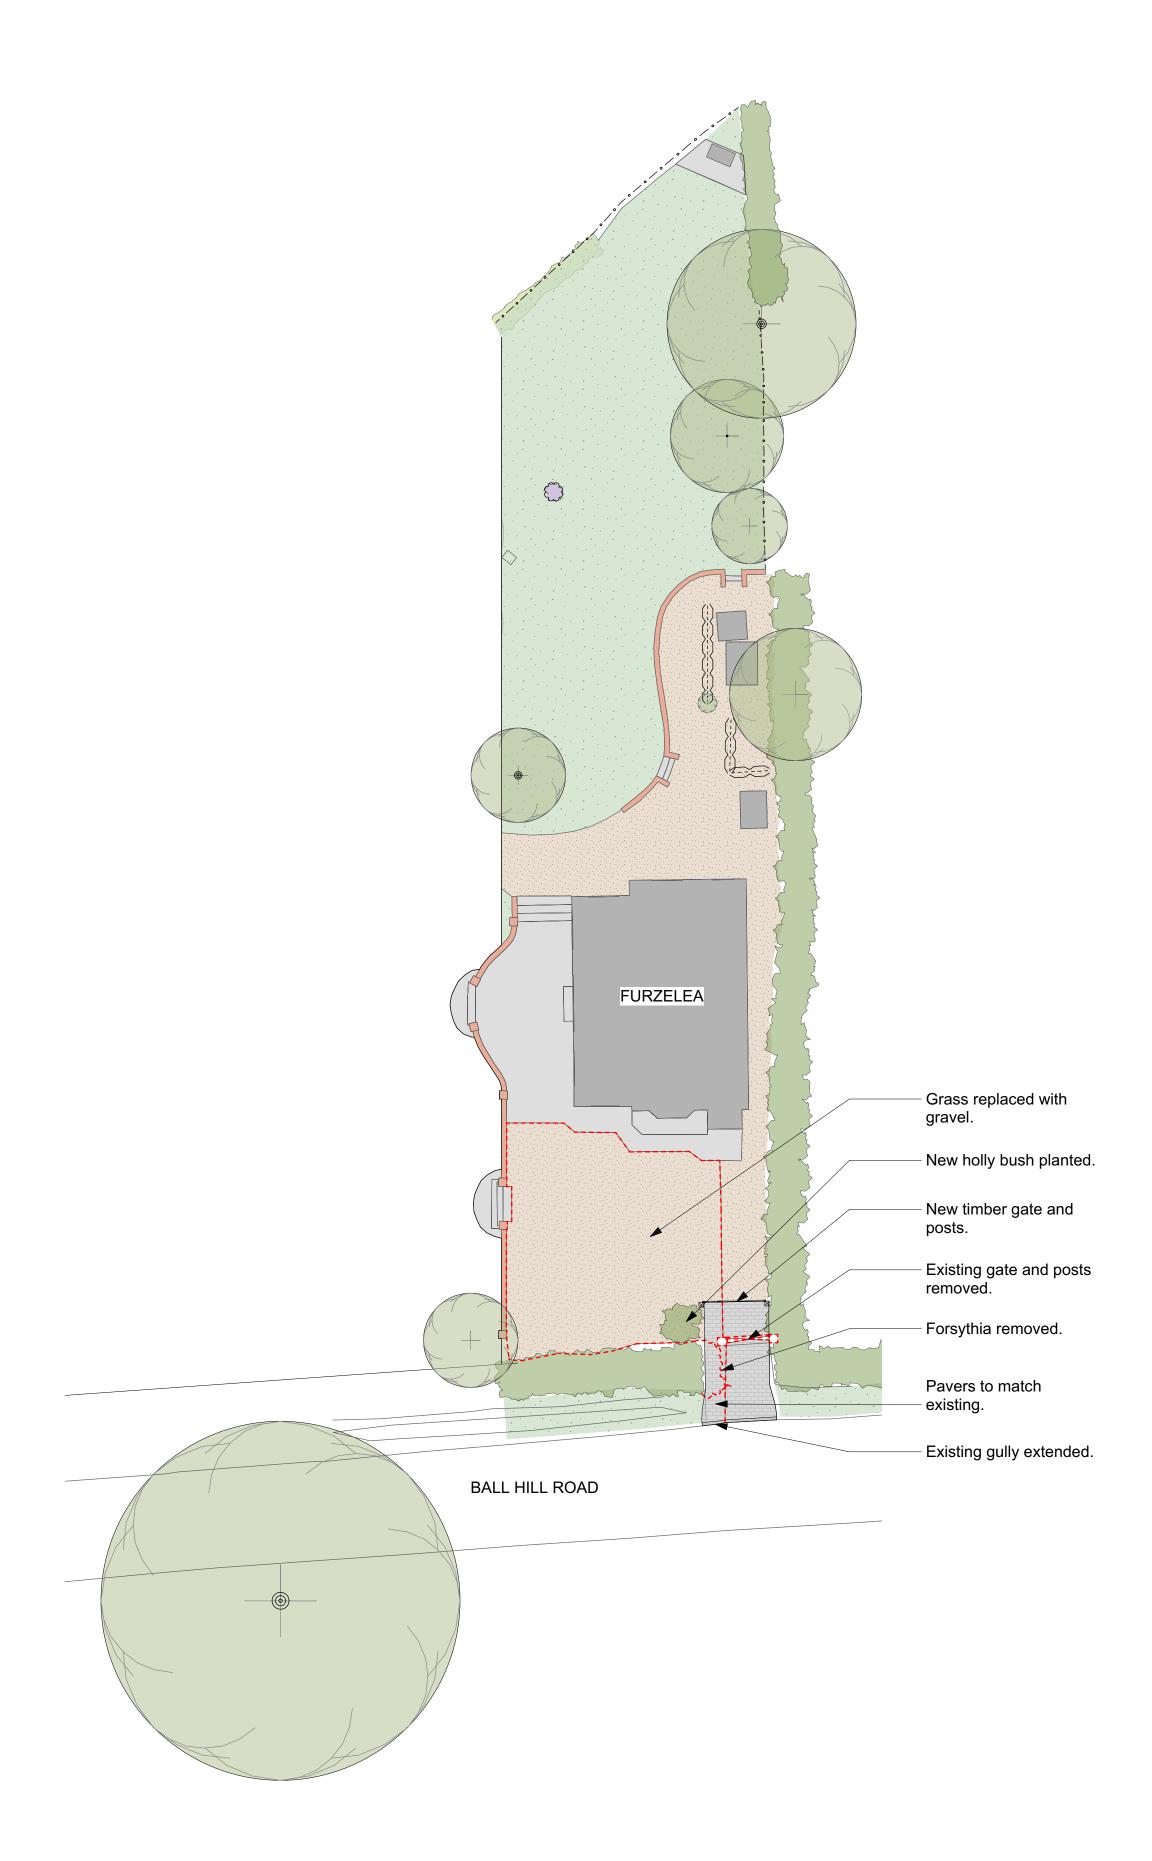

| Mr S Buxcey         |
|---------------------|
| Furzelea, Ball Hill |
| Proposed Site Plan  |
| 50128-XX-P1-02      |
| v2                  |
|                     |

1:200 A2

03.10.23

www.pro-vision.co.uk