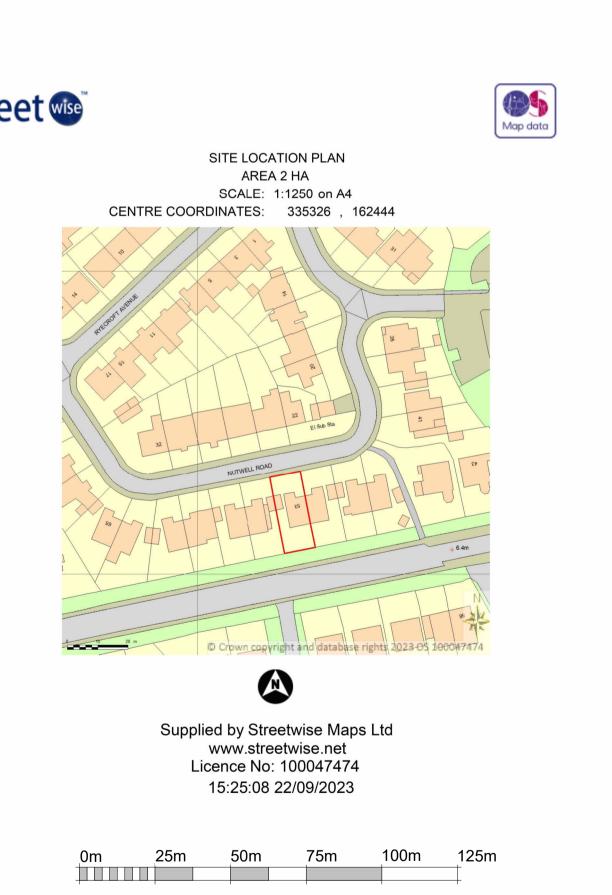

# Block Plan

## **Ducting Colour & Use**

Electric cable Gas Pipe Water pipes Green Data/Comms

Grey

Security - Cameras

Garden Lighting non Security

DRAWING NUMBER

VISUAL SCALE 1:1250 @ A1

Mobile: 07508 856621 Website: www.broarchitecture.co.uk E-mail: info@broarchitecture.co.uk

CLIENT Mr & Mrs Booth SITE ADDRESS 53 Nutwell Road Worle

**BS22 6EW** 

**PROJECT NAME** 

Proposed Side Extension

DRAWING NAME

Proposed Block Plan

23rd Sept 23

REV