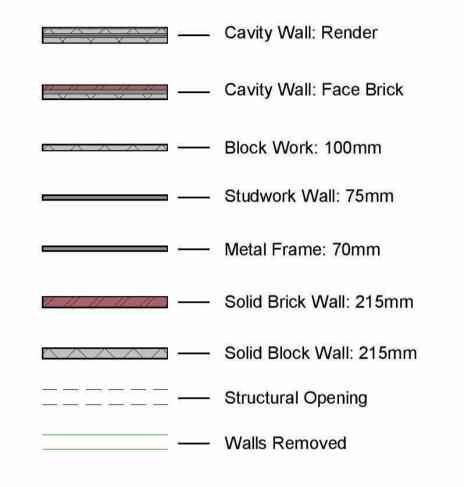

## **Wall Structure Key:**

All drawings are for the purposes of planning only unless

marked for construction. All builders to site measure to confirm measurements.

Report all discrepancies to the person

named below, do not proceed without instruction.