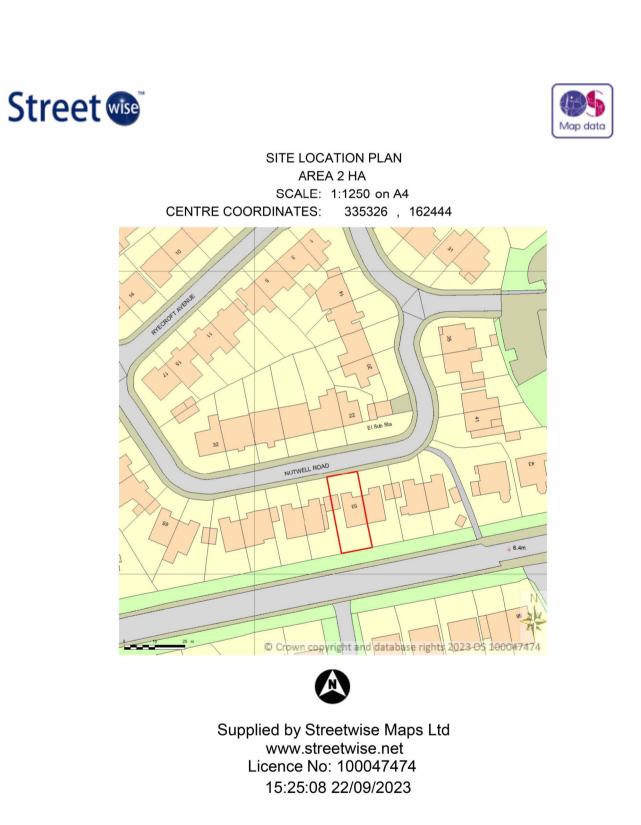

# Block Plan

## **Ducting Colour & Use**

Electric cable Gas Pipe Water pipes Green Data/Comms

Grey

Security - Cameras

Garden Lighting non Security

DRAWING NUMBER

VISUAL SCALE 1:1250 @ A1

Mobile: 07508 856621 Website: www.broarchitecture.co.uk E-mail: info@broarchitecture.co.uk

CLIENT Mr & Mrs Booth SITE ADDRESS 53 Nutwell Road Worle

**BS22 6EW** 

**PROJECT NAME** 

Proposed Side Extension

DRAWING NAME

Proposed Block Plan

23rd Sept 23

REV