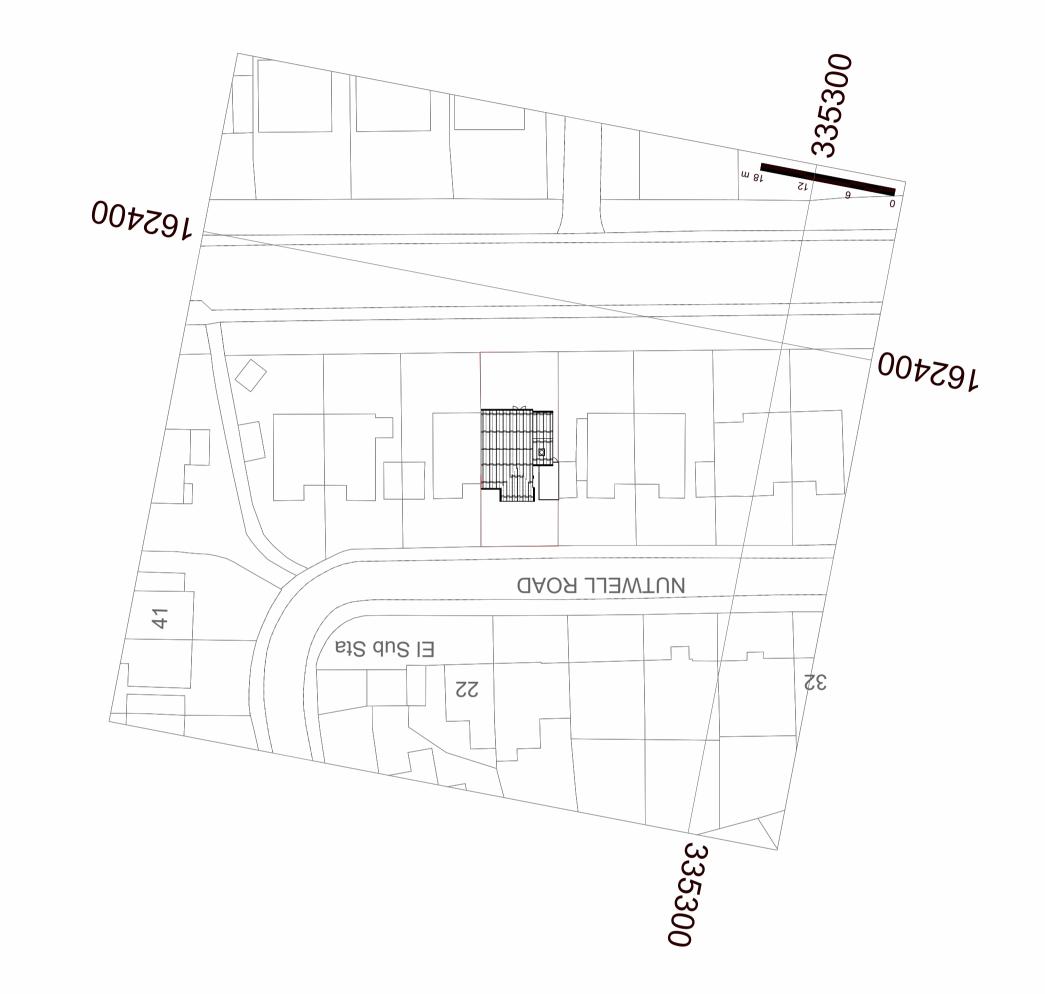

# Block Plan

CLIENT Mr & Mrs Booth SITE ADDRESS 53 Nutwell Road Worle

**BS22 6EW** 

**PROJECT NAME** 

Proposed Side Extension

DRAWING NAME

Proposed Block Plan

23rd Sept 23

REV