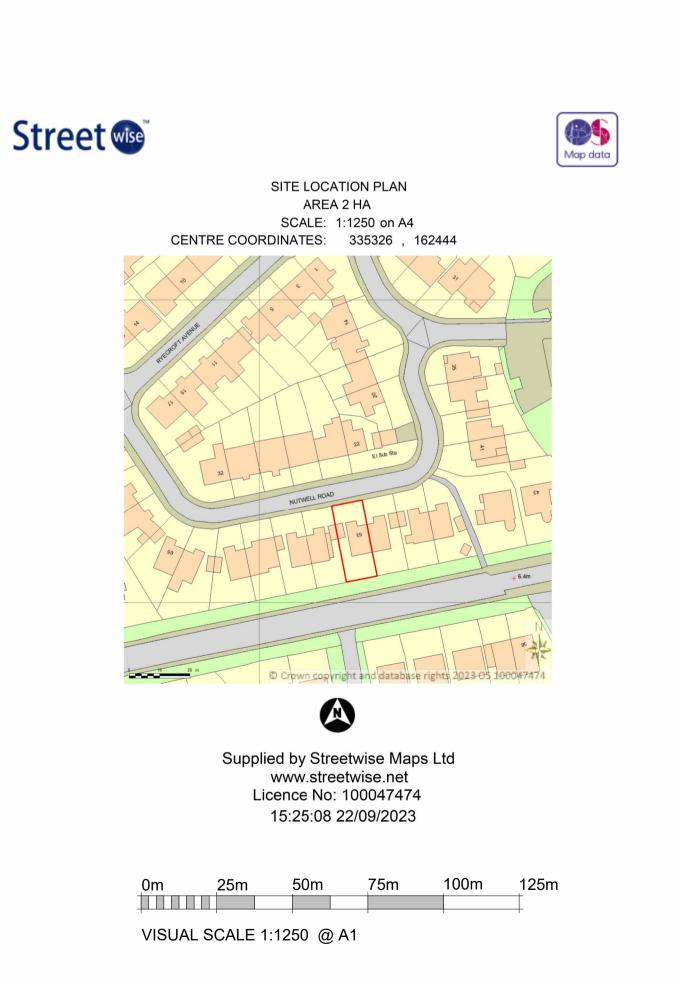

53 Nutwell Road Worle **BS22 6EW** 

**PROJECT NAME** 

Block Plan

Proposed Side Extension

20m

VISUAL SCALE 1:500 @ A1

DRAWING NAME

Existing Block Plan

North

162400

22nd Sept 23

REV

DRAWN BY

SCALE (@ A1) 1:500

CHECKED BY

PROJECT NUMBER SH/BRO/220923-GB