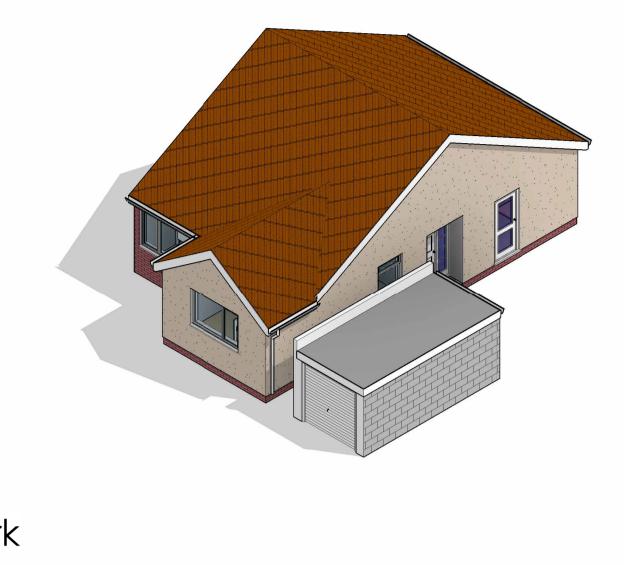

# **EXISTING HOUSE MATERIALS:**

### Windows & Doors:

Doors - White UPVC Windows - White UPVC

## Walls External:

Main House - Brick, Render & Stone Splash Course - Brick

## Walls Internal:

12.5mm Plasterboard on 75mm Studwork 100mm Blockwork with Skim Over

## Roofing:

Pitched Roofs - Concrete/Clay

# Fascia & Guttering:

Guttering - White Fascia - White

162400