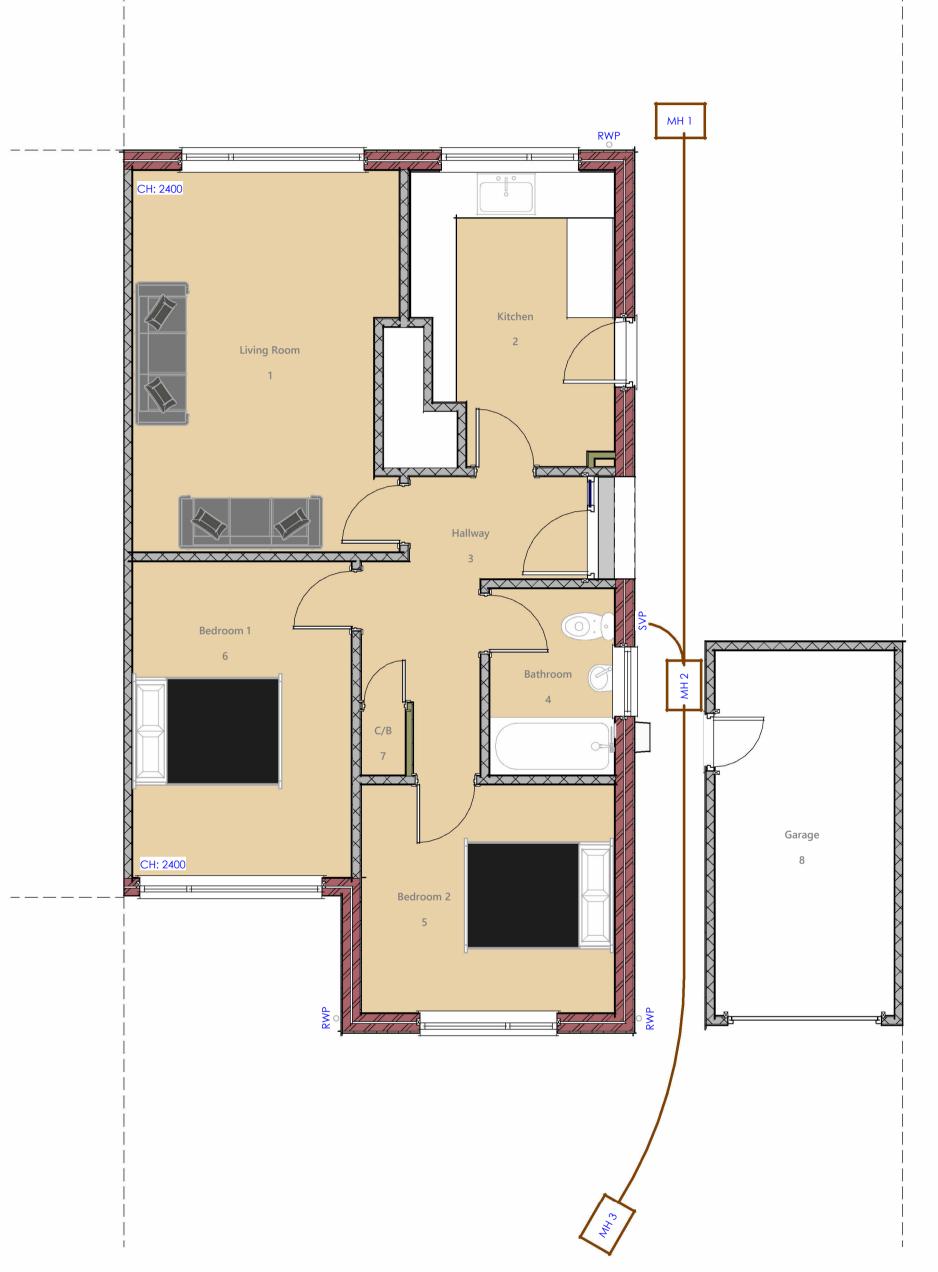

| Room Schedule        |             |                   |            |                      |                    |             |              |                |
|----------------------|-------------|-------------------|------------|----------------------|--------------------|-------------|--------------|----------------|
|                      | Name        | Level             | Department | Area                 | Percentage of area | Finish      |              |                |
| Number               |             |                   |            |                      |                    | Wall Finish | Floor Finish | Ceiling Finish |
| Ground Floor         | Plan        |                   |            |                      |                    |             |              |                |
|                      | Living Room | Ground Floor Plan |            | 17.06 m²             | 23.87%             |             |              |                |
| )                    | Kitchen     | Ground Floor Plan |            | 9.54 m <sup>2</sup>  | 13.35%             |             |              |                |
| }                    | Hallway     | Ground Floor Plan |            | 6.72 m <sup>2</sup>  | 9.40%              |             |              |                |
| ļ.                   | Bathroom    | Ground Floor Plan |            | 4.06 m <sup>2</sup>  | 5.68%              |             |              |                |
| )                    | Bedroom 2   | Ground Floor Plan |            | 10.10 m <sup>2</sup> | 14.13%             |             |              |                |
| )                    | Bedroom 1   | Ground Floor Plan |            | 12.07 m <sup>2</sup> | 16.88%             |             |              |                |
| 7                    | С/В         | Ground Floor Plan |            | 0.51 m <sup>2</sup>  | 0.71%              |             |              |                |
| }                    | Garage      | Ground Floor Plan |            | 11.42 m²             | 15.97%             |             |              |                |
| Ground Floor Plan: 8 |             |                   | 71.48 m²   | 100.00%              |                    | ,           |              |                |
| otal area: 8         |             |                   |            | 71.48 m²             |                    |             |              |                |

## **Wall Structure Key:**

— Cavity Wall: Render — Cavity Wall: Face Brick — Block Work: 100mm Studwork Wall: 75mm Metal Frame: 70mm — Solid Brick Wall: 215mm — Solid Block Wall: 215mm \_\_\_\_ \_ \_ \_ Structural Opening — Walls Removed

## <u>Drainage Key</u>

Storm Drainage Manhole FD Foul Drainage Soil Vent Pipe GP **Gulley Pot** Rainwater Pipe **ACO** Drain

CLIENT Mr & Mrs Booth SITE ADDRESS

> 53 Nutwell Road Worle **BS22 6EW**

PROJECT NAME

Proposed Side Extension

DRAWING NAME

**Existing Floor Plans** 

22nd Sept 23

REV