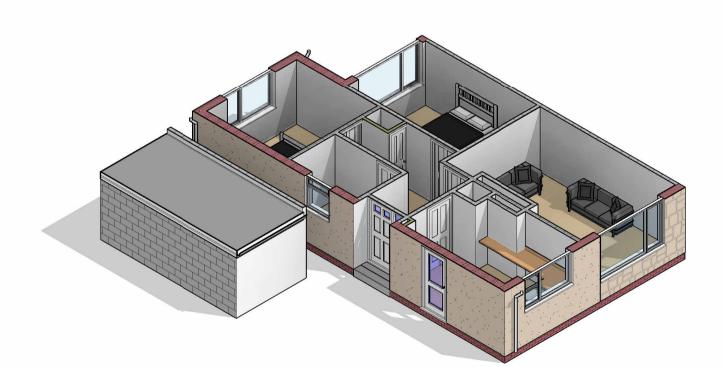

| Room Schedule        |             |                   |            |                      |                    |             |              |                |
|----------------------|-------------|-------------------|------------|----------------------|--------------------|-------------|--------------|----------------|
|                      | Name        | Level             | Department | Area                 | Percentage of area | Finish      |              |                |
| Number               |             |                   |            |                      |                    | Wall Finish | Floor Finish | Ceiling Finish |
| Ground Floor         | Plan        |                   |            |                      |                    |             |              |                |
|                      | Living Room | Ground Floor Plan |            | 17.06 m²             | 23.87%             |             |              |                |
| )                    | Kitchen     | Ground Floor Plan |            | 9.54 m <sup>2</sup>  | 13.35%             |             |              |                |
| }                    | Hallway     | Ground Floor Plan |            | 6.72 m <sup>2</sup>  | 9.40%              |             |              |                |
| ļ.                   | Bathroom    | Ground Floor Plan |            | 4.06 m <sup>2</sup>  | 5.68%              |             |              |                |
| )                    | Bedroom 2   | Ground Floor Plan |            | 10.10 m <sup>2</sup> | 14.13%             |             |              |                |
| )                    | Bedroom 1   | Ground Floor Plan |            | 12.07 m <sup>2</sup> | 16.88%             |             |              |                |
| 7                    | С/В         | Ground Floor Plan |            | 0.51 m <sup>2</sup>  | 0.71%              |             |              |                |
| }                    | Garage      | Ground Floor Plan |            | 11.42 m²             | 15.97%             |             |              |                |
| Ground Floor Plan: 8 |             |                   | 71.48 m²   | 100.00%              |                    | ,           |              |                |
| otal area: 8         |             |                   |            | 71.48 m²             |                    |             |              |                |

## **Wall Structure Key:**

— Cavity Wall: Render — Cavity Wall: Face Brick — Block Work: 100mm Studwork Wall: 75mm Metal Frame: 70mm — Solid Brick Wall: 215mm — Solid Block Wall: 215mm \_\_\_\_ \_ \_ \_ Structural Opening — Walls Removed