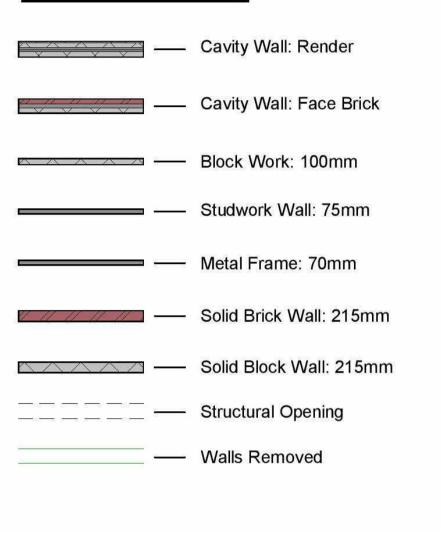

## **Wall Structure Key:**

All drawings are for the purposes of planning only unless

marked for construction.

All builders to site measure to confirm measurements.

Report all discrepancies to the person named below, do not proceed without instruction.