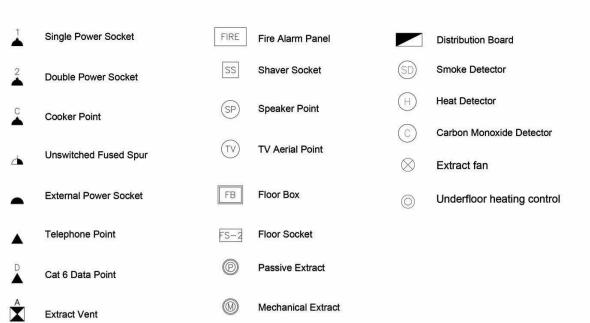

Refer to Building Regulation Drawings for Full Specifications - Please Note: We Recommend All Drainage is Surveyed Copyright 2022

















## **Wall Structure Key:**



All drawings are for the purposes of planning only unless

marked for construction.

All builders to site measure to confirm measurements.

Report all discrepancies to the person named below, do not proceed without instruction.

BRO take no responsibility should any drawing/s unless specified are used for building purposes and measurements aren't checked on site.

All drawings remain the property of BRO Architecture

## <u>Drainage Key</u>

| S   | Storm Drainage |
|-----|----------------|
| MH  | Manhole        |
| FD  | Foul Drainage  |
| SVP | Soil Vent Pipe |
| GP  | Gulley Pot     |
| RWP | Rainwater Pipe |
| AD  | ACO Drain      |

## **Ducting Colour & Use**

| Red    | Electric cable |
|--------|----------------|
| Yellow | Gas Pipe       |
| Blue