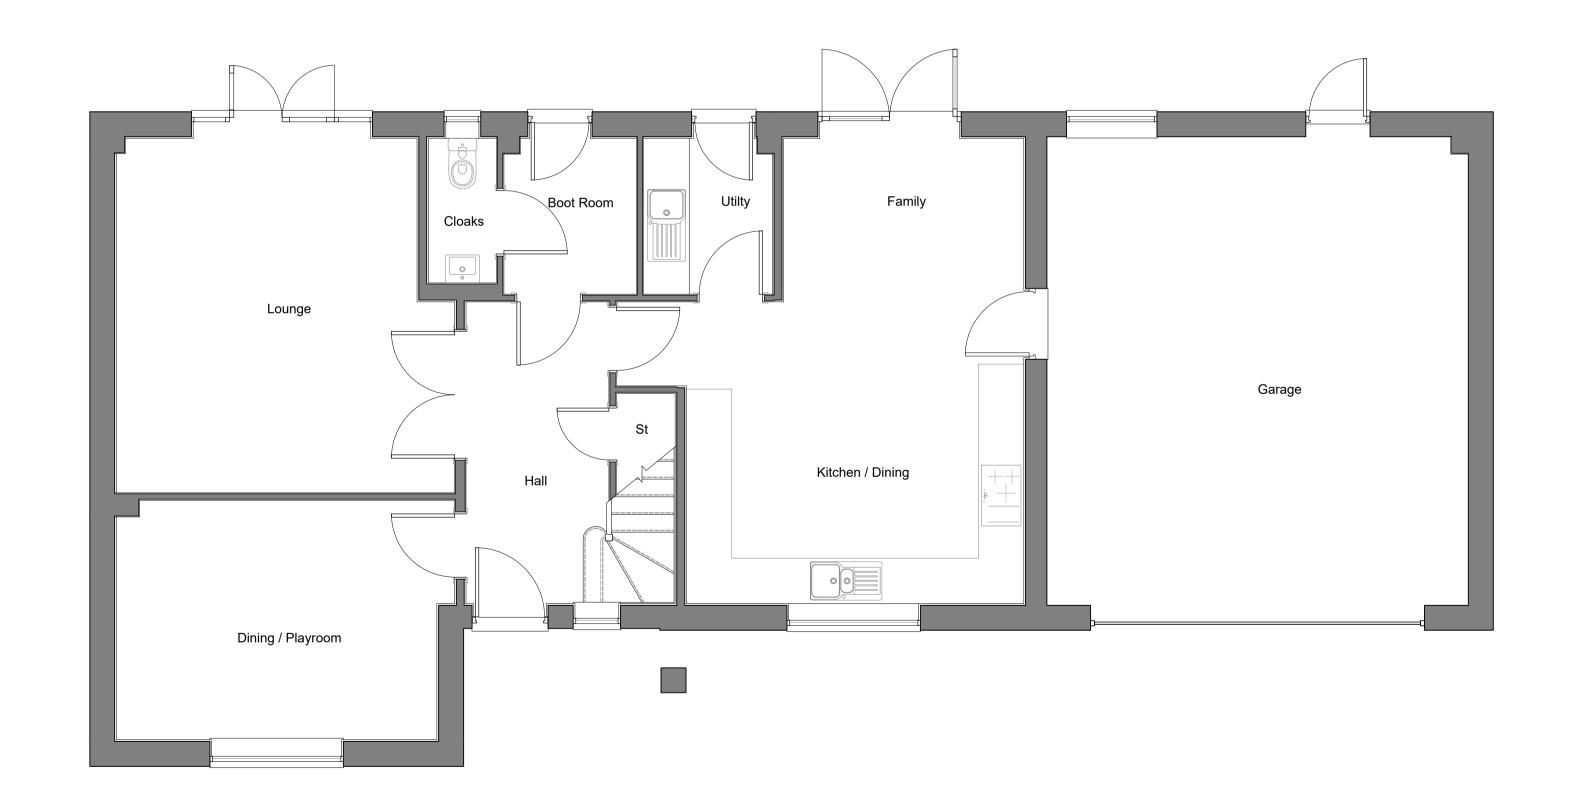

## **EXISTING GROUND FLOOR PLAN 1:50**

| Scale | e 1:50 |   |   |   |  |
|-------|--------|---|---|---|--|
| 0     | 1      | 2 | 3 | 4 |  |

| Client:        | Tammie Barker                                                             |
|----------------|---------------------------------------------------------------------------|
| Project Title: | 12 Church Lane<br>Tickenham, BS21 6SD<br>Proposed Extension & Alterations |
| Drawing:       | Existing Plans & Elevations                                               |
| Drawing No:    | PL02                                                                      |
| Status:        | PLANNING                                                                  |
| Scale:         | Varies @ A1                                                               |
| Revision:      | First Issue                                                               |
| Author:        | MBD                                                                       |
| Date:          | September 23                                                              |
|                |                                                                           |