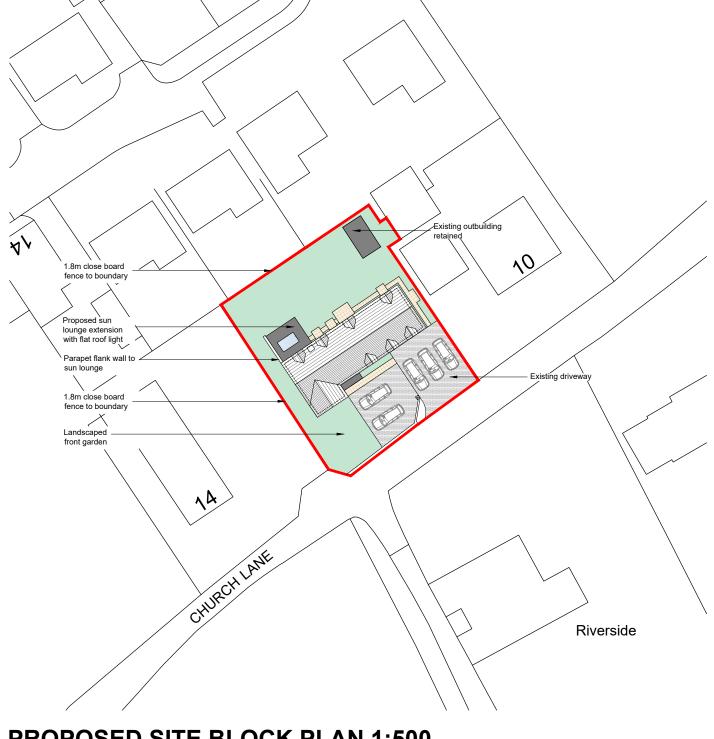

Production Date: 26 September 2023

Top Left: 346027.934 171765.723 Bottom Right: 346168.884 171640.507

 $\ensuremath{\mathbb{C}}$  Crown copyright and database rights 2023 Ordnance Survey OS100035409.

Reproduction in whole or in part is prohibited without the permission of Ordnance Survey

## **SITE LOCATION PLAN 1:1250**





50

## **PROPOSED SITE BLOCK PLAN 1:500**



## Note:

This drawing is copyright of MD Technical Design Ltd. Scale for <u>planning purposes</u> only. Contractors, Sub-Contractors & Suppliers are to check all relevant dimensions and levels of the site before commencing any building works. Any discrepancies should be reported to the Designer (MD Technical Design Ltd). Where applicable, this drawing should be read in conjunction with any third party Consultants drawings.

| Client:              | Tammie Barker                                                             |
|----------------------|---------------------------------------------------------------------------|
| Project Title:       | 12 Church Lane<br>Tickenham, BS21 6SD<br>Proposed Extension & Alterations |
| Drawing: