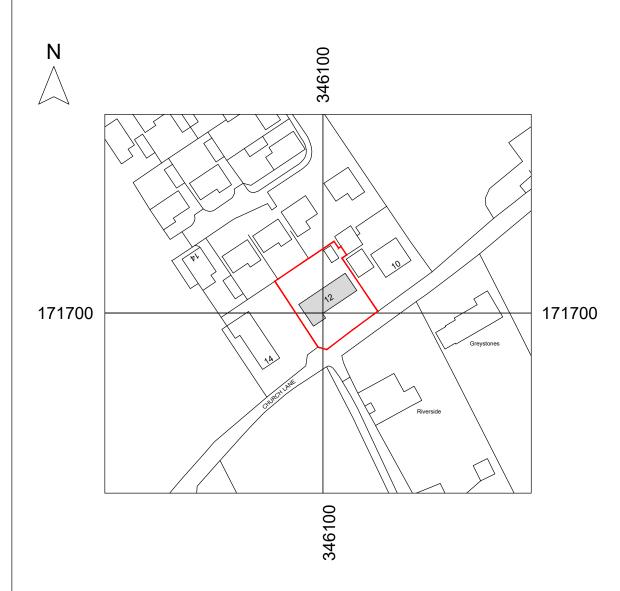

Production Date: 26 September 2023

Top Left: 346027.934 171765.723 Bottom Right: 346168.884 171640.507

 $\ensuremath{\mathbb{C}}$  Crown copyright and database rights 2023 Ordnance Survey OS100035409.

Reproduction in whole or in part is prohibited without the permission of Ordnance Survey

## **SITE LOCATION PLAN 1:1250**





50

## **PROPOSED SITE BLOCK PLAN 1:500**



## Note:

This drawing is copyright of MD Technical Design Ltd. Scale for <u>planning purposes</u> only. Contractors, Sub-Contractors & Suppliers are to check all relevant dimensions and levels of the site before commencing any building works. Any discrepancies should be reported to the Designer (MD Technical Design Ltd). Where applicable, this drawing should be read in conjunction with any third party Consultants dra