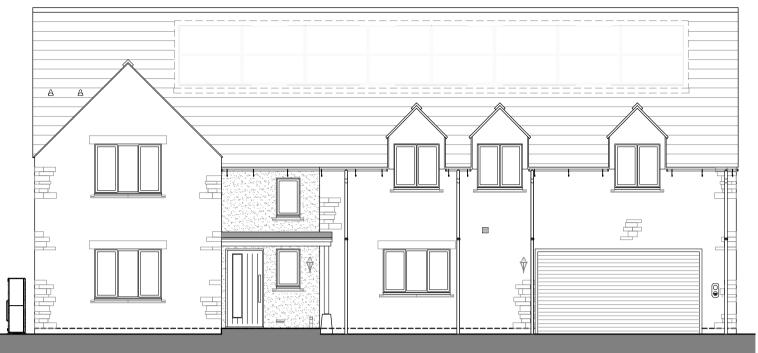

## **SOUTH WEST ELEVATION 1:100**

**SOUTH EAST ELEVATION 1:100** 

**NORTH EAST ELEVATION 1:100** 

## SCHEDULE OF MATERIALS:

STONE EXTERNAL WALL (TO MATCH EXISTING)
STONE FEATURE HEADS & CILLS
UPVC/ALUMINIUM WINDOWS (TO MATCH EXISTING)
LEAD DORMER
PANTILES
WHITE RENDER

0 1 2 3 4 5

Scale 1:100