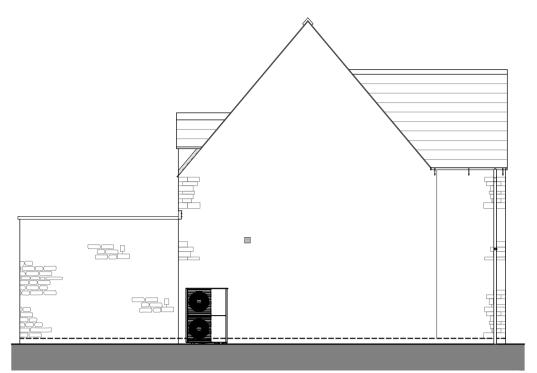

## **SOUTH WEST ELEVATION 1:100**

**SOUTH EAST ELEVATION 1:100** 

**NORTH EAST ELEVATION 1:100** 

## SCHEDULE OF MATERIALS:

STONE EXTERNAL WALL (TO MATCH EXISTING)
STONE FEATURE HEADS & CILLS
UPVC/ALUMINIUM WINDOWS (TO MATCH EXISTING)
LEAD DORMER
PANTILES
WHITE RENDER

0 1 2 3 4 5

Scale 1:100