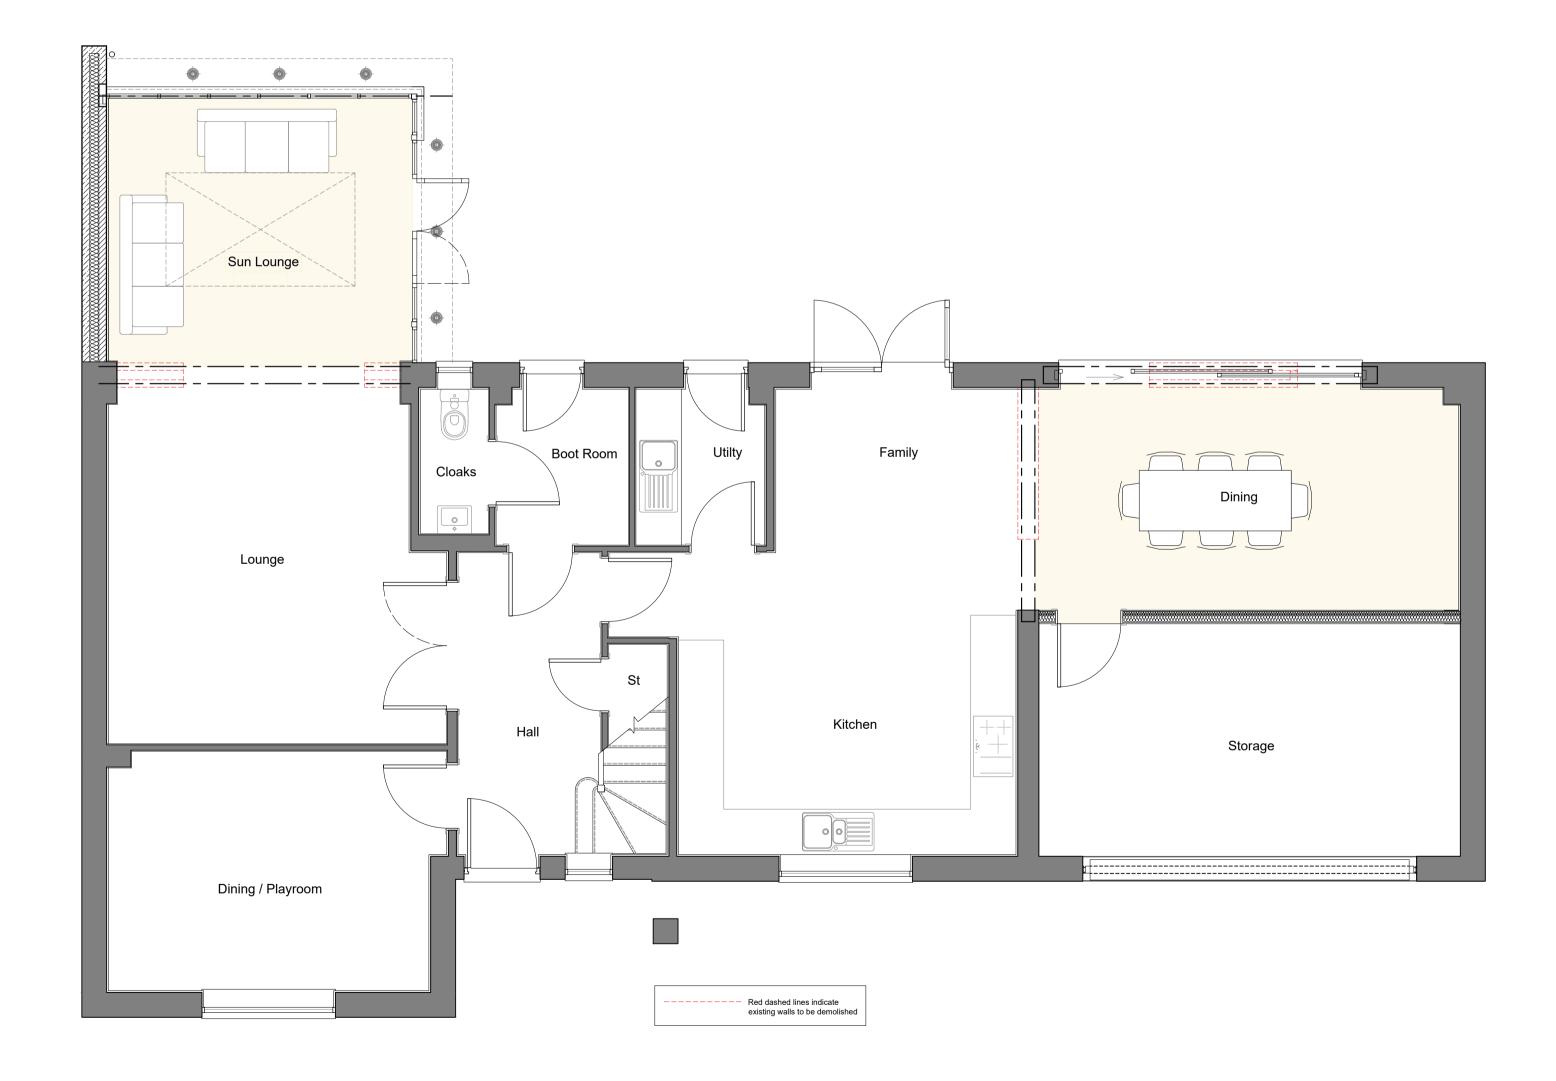

## PROPOSED GROUND FLOOR PLAN 1:50

| Scale | e 1:50 |   |   |   |   |
|-------|--------|---|---|---|---|
| 0     | 1      | 2 | 3 | 4 | 5 |

| Client:        | Tammie Barker                                                       |  |  |
|----------------|---------------------------------------------------------------------|--|--|
| Project Title: | 12 Church Lane Tickenham, BS21 6SD Proposed Extension & Alterations |  |  |
| Drawing:       | Proposed Plans & Elevations                                         |  |  |
| Drawing No:    | PL03                                                                |  |  |
| Status:        | PLANNING                                                            |  |  |
| Scale:         | Varies @ A1                                                         |  |  |
| Revision:      | First Issue                                                         |  |  |
| Author:        | MBD                                                                 |  |  |
| Date:          | September 23                                                        |  |  |
|                |                                                                     |  |  |