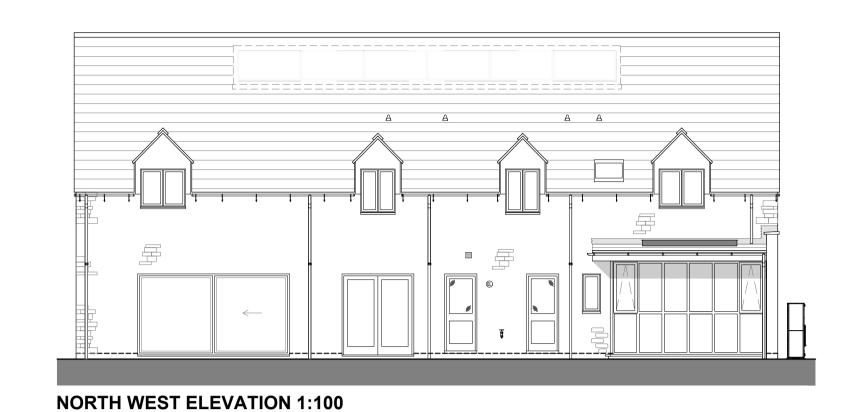

## **SOUTH WEST ELEVATION 1:100**

**SOUTH EAST ELEVATION 1:100** 

**NORTH EAST ELEVATION 1:100** 

## SCHEDULE OF MATERIALS:

STONE EXTERNAL WALL (TO MATCH EXISTING)
STONE FEATURE HEADS & CILLS
UPVC/ALUMINIUM WINDOWS (TO MATCH EXISTING)
LEAD DORMER
PANTILES
WHITE RENDER

0 1 2 3 4 5

Scale 1:100