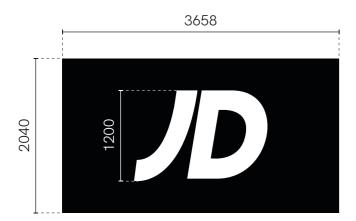

## **FLEXFACE SIGN**

FRONT ELEVATION | 1:50

| SCALE BAR 1:50 |   |   |   |   |   |  |  |  |
|----------------|---|---|---|---|---|--|--|--|
|                |   |   |   |   |   |  |  |  |
| 0              | 1 | 2 | 3 | 4 | 5 |  |  |  |