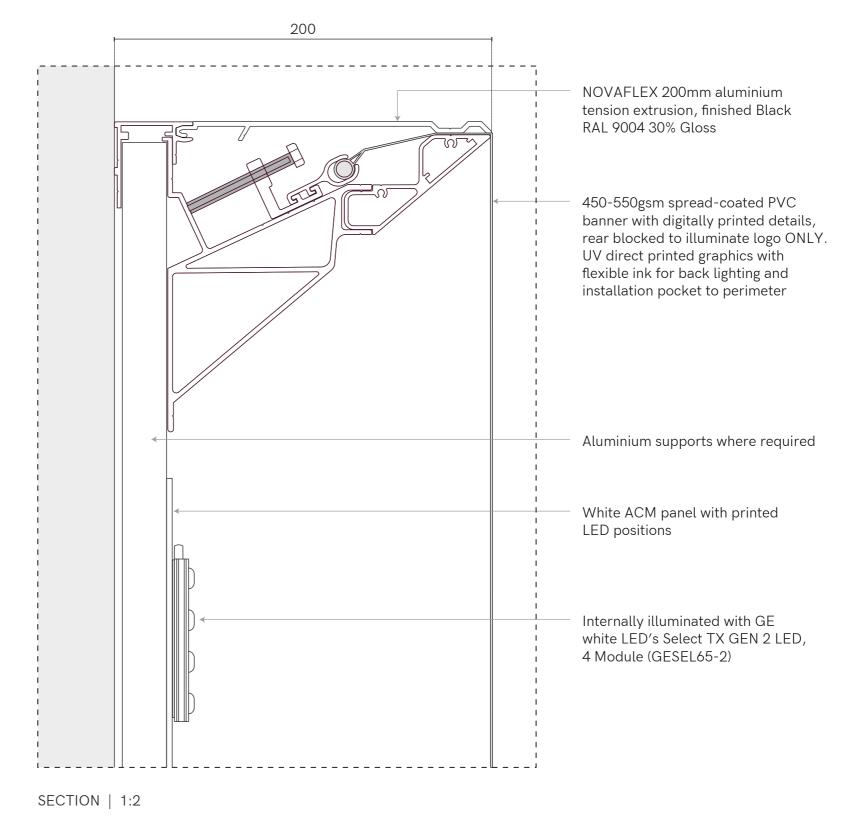

## **FLEXFACE SIGN**

FRONT ELEVATION | 1:50

| SCALE BAR 1:50 |   |   |   |   |   |  |  |  |
|----------------|---|---|---|---|---|--|--|--|
|                |   |   |   |   |   |  |  |  |
| 0              | 1 | 2 | 3 | 4 | 5 |  |  |  |