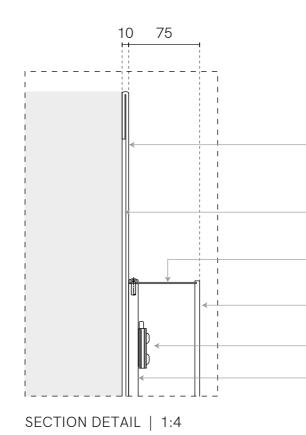

FRONT ELEVATION | 1:20

GRID Detail Scale 1:5

- 3mm Matt Black Dibond face with crushed edge construction and UV direct printed GRID graphics C:100 M:100 Y:100 K:100 with 'Overprint/Backlit' to create embossed effect.

Packers when / if required

Aluminium returns, finish Black RAL 9004 30% Gloss, internally finished white

Face of letters, 5mm LED optimised acrylic

LED's GE Select TX GEN 2 LED, 2 Module (GESES65-2) to standard layout provided by GE Lighting

White foamex back trays

| <u>SC</u> | CALE BAR 1:20 |    |   |   |   |     |  |  |  |  |
|-----------|---------------|----|---|---|---|-----|--|--|--|--|
|           |               |    |   |   |   |     |  |  |  |  |
| 0         | 0             | .5 | 1 | 2 | 3 | 4 5 |  |  |  |  |