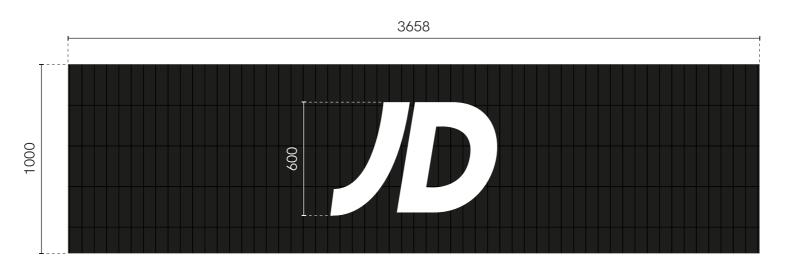

FRONT ELEVATION | 1:20

GRID Detail Scale 1:5

- 3mm Matt Black Dibond face with crushed edge construction and UV direct printed GRID graphics C:100 M:100 Y:100 K:100 with 'Overprint/Backlit' to create embossed effect.

Packers when / if required

Aluminium returns, finish Black RAL 9004 30% Gloss, internally finished white

Face of letters, 5mm LED optimised acrylic

LED's GE Select TX GEN 2 LED, 2 Module (GESES65-2) to standard layout provided by GE Lighting

White foamex back trays

| <u>SC</u> | CALE BAR 1:20 |    |   |   |   |     |  |  |  |  |
|-----------|---------------|----|---|---|---|-----|--|--|--|--|
|           |               |    |   |   |   |     |  |  |  |  |
| 0         | 0             | .5 | 1 | 2 | 3 | 4 5 |  |  |  |  |