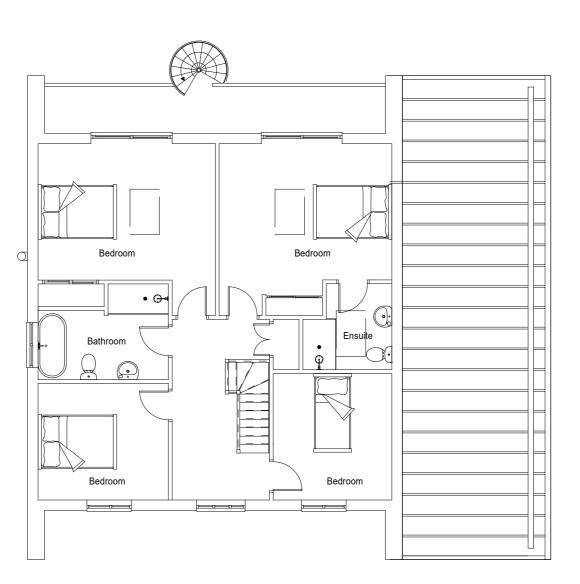

Ground Floor

First Floor

0 1 2 3 4 5 6 7 8

## The Meads Spratts Hatch Lane Winchfield RG27 8DD

Client
Mr B Chorlton
Drawing Phase
Planning
Drawing Date
July 2023
Drawing Title
Proposed Ground & First Floorplans
Drawn by
R Bostrom

1.100 @ A3 PR-10 FP