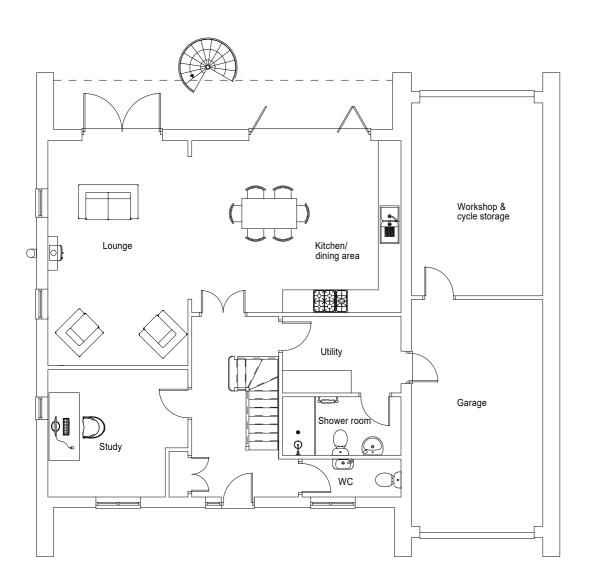

Ground Floor

First Floor

0 1 2 3 4 5 6 7 8

## The Meads Spratts Hatch Lane Winchfield RG27 8DD

Client
Mr B Chorlton
Drawing Phase
Planning
Drawing Date
July 2023
Drawing Title
Proposed Ground & First Floorplans
Drawn by
R Bostrom

1.100 @ A3 PR-10 FP