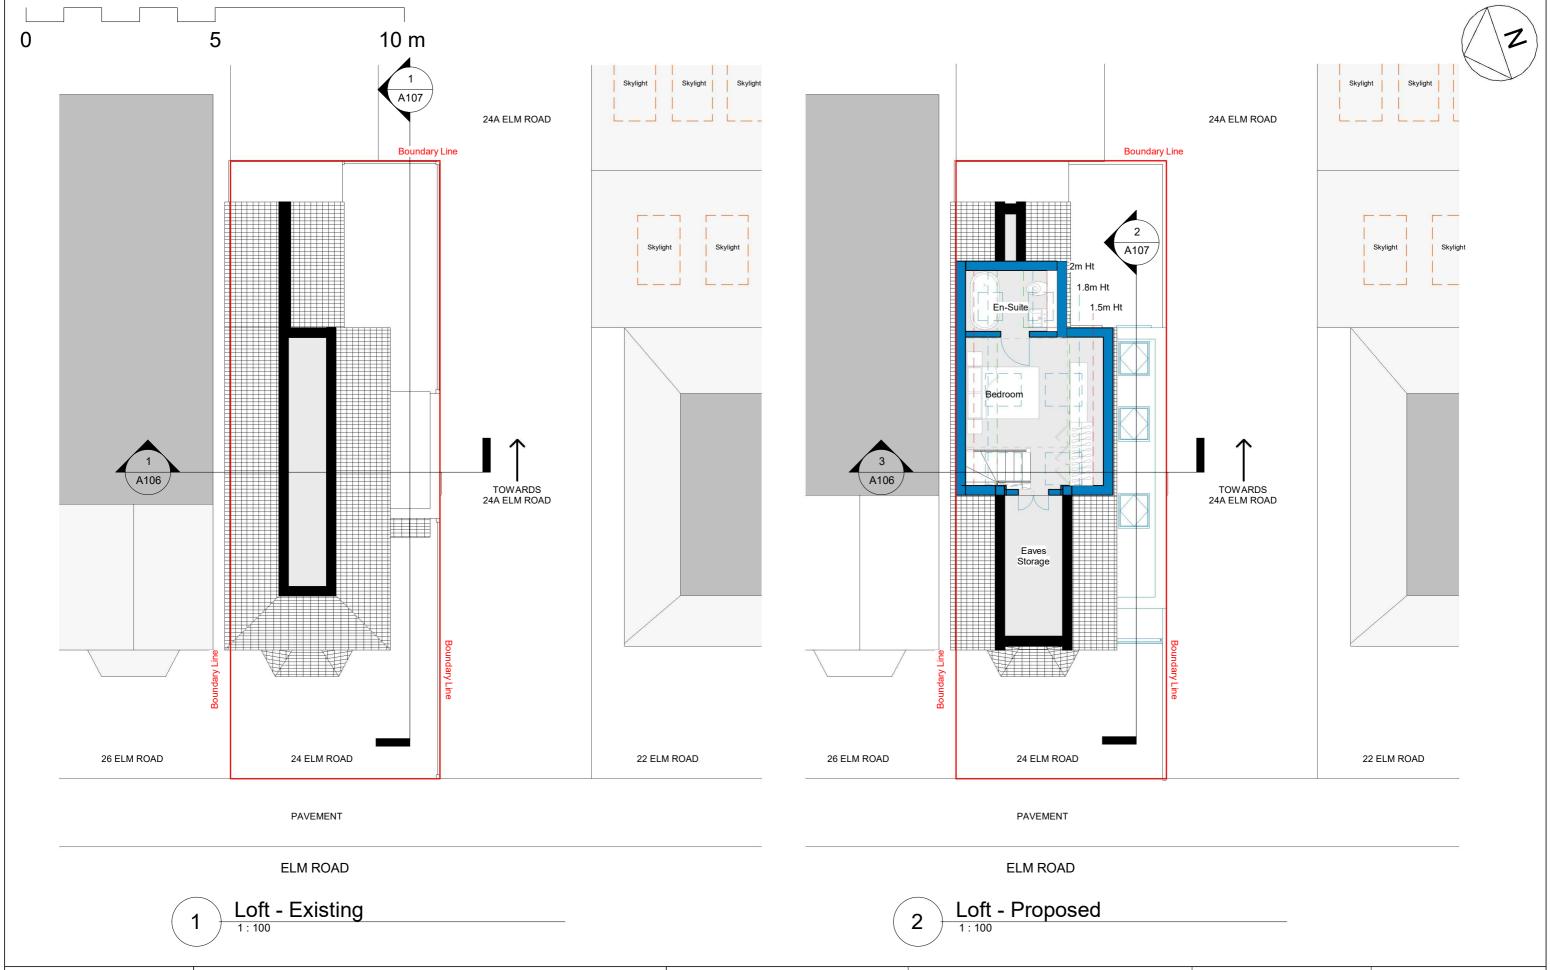

Contractor responsible for calling out building control officer as required at stages requested by council.

|     | Single storey side extension Piggy back roof extension   | Loft Plan          |          | DWG NO: A104 - A204  Draft No: P4 |
|-----|----------------------------------------------------------|--------------------|----------|-----------------------------------|
| - 1 | Dahi Hassan<br>24 Elm Road, Kingston Upon Thames KT2 6HP | Scale (@ A3) 1:100 | SEP 2023 | By: Afshana<br>Checked By: Nikos  |