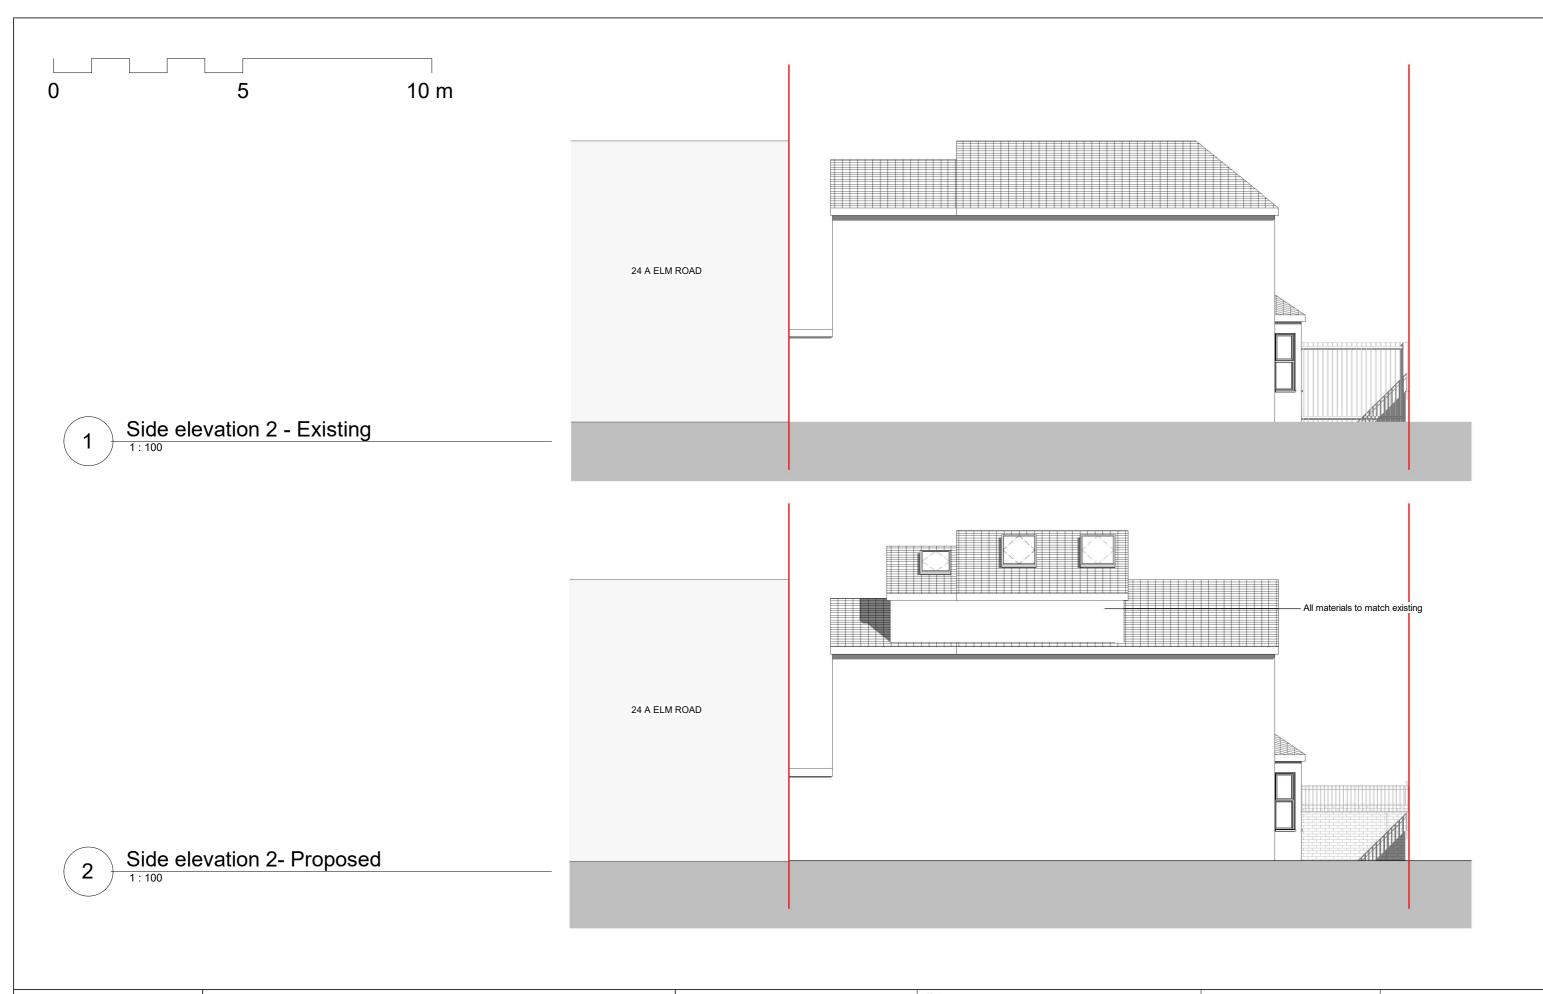

| Single storey side extension Piggy back roof extension | Side elevation 2 |          | DWG NO: A111 + A211 |
|--------------------------------------------------------|------------------|----------|---------------------|
| Dahi Hassan                                            | Scale (@ A3)     | SEP 2023 | By: Afshana         |
| 24 Elm Road, Kingston Upon Thames KT2 6HP              | 1:100            |          | Checked By: Nikos   |