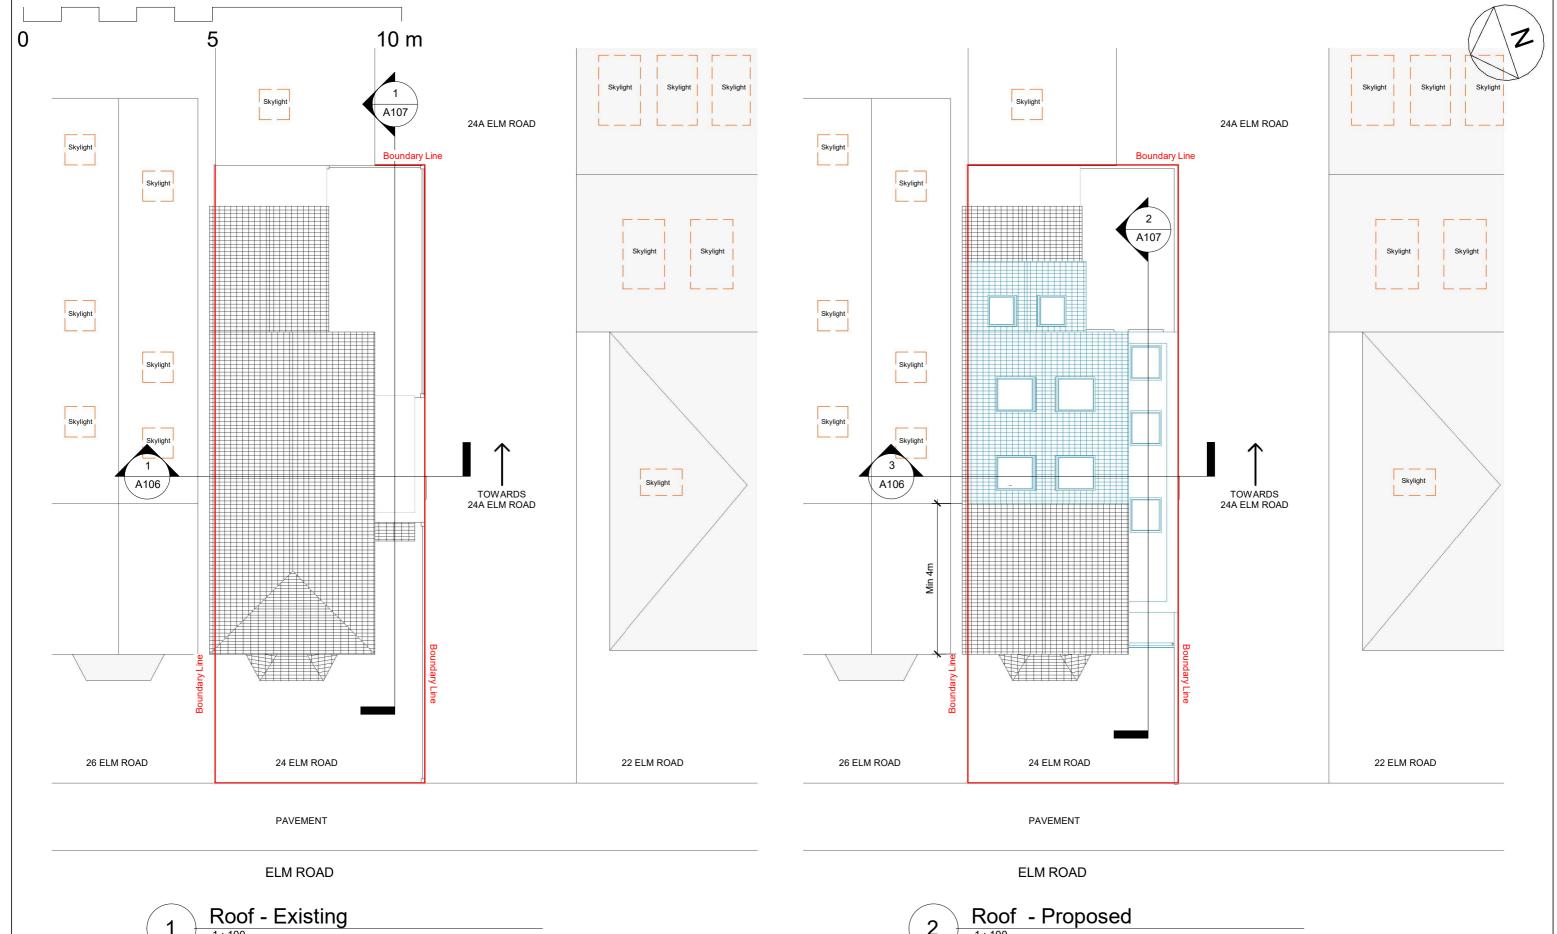

| ١ | Roof    | - Propose |
|---|---------|-----------|
| 7 | 1 · 100 |           |

Roof plan Single storey side extension Piggy back roof extension Scale (@ A3) SEP 2023 1:100 24 Elm Road, Kingston Upon Thames KT2 6HP