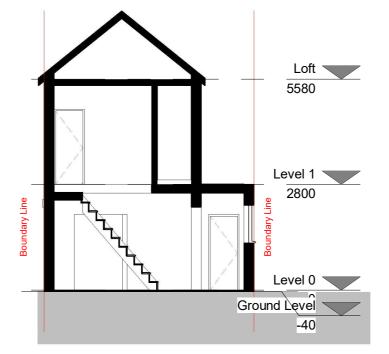

0 5 10 m

discrepancies to be reported to architect.

1 Existing - Section 1

Proposed - Section 1

THE MARKET DESIGN & BUILD A TRUE DESIGN & BUILD COMPANY

320 High Street
Harlington, Hayes,
Middlesex,
UB3 5DU

| Single storey side extension Piggy back roof extension   | Section 1    |          | DWG NO: A106 + A206  Draft No : P4 |
|----------------------------------------------------------|--------------|----------|------------------------------------|
| PROJECT                                                  | Scale (@ A3) | Date     | Duy Afrikana                       |
| Dahi Hassan<br>24 Elm Road, Kingston Upon Thames KT2 6HP | 1 : 100      | SEP 2023 | By: Afshana<br>Checked By: Nikos   |