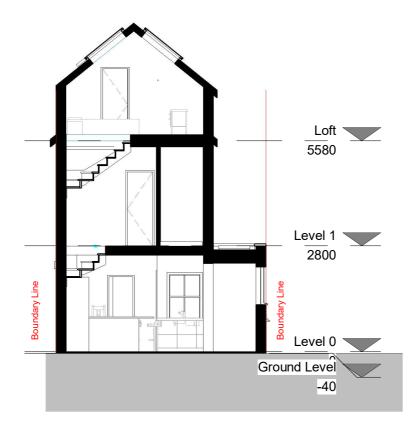

0 5 10 m

discrepancies to be reported to architect.

1 Existing - Section 1

Proposed - Section 1

THE MARKET DESIGN & BUILD A TRUE DESIGN & BUILD COMPANY

320 High Street
Harlington, Hayes,
Middlesex,
UB3 5DU

| Single storey side extension Piggy back roof extension   | Section 1    |          | DWG NO: A106 + A206  Draft No : P4 |
|----------------------------------------------------------|--------------|----------|------------------------------------|
| PROJECT                                                  | Scale (@ A3) | Date     | Duy Afrikana                       |
| Dahi Hassan<br>24 Elm Road, Kingston Upon Thames KT2 6HP | 1 : 100      | SEP 2023 | By: Afshana<br>Checked By: Nikos   |