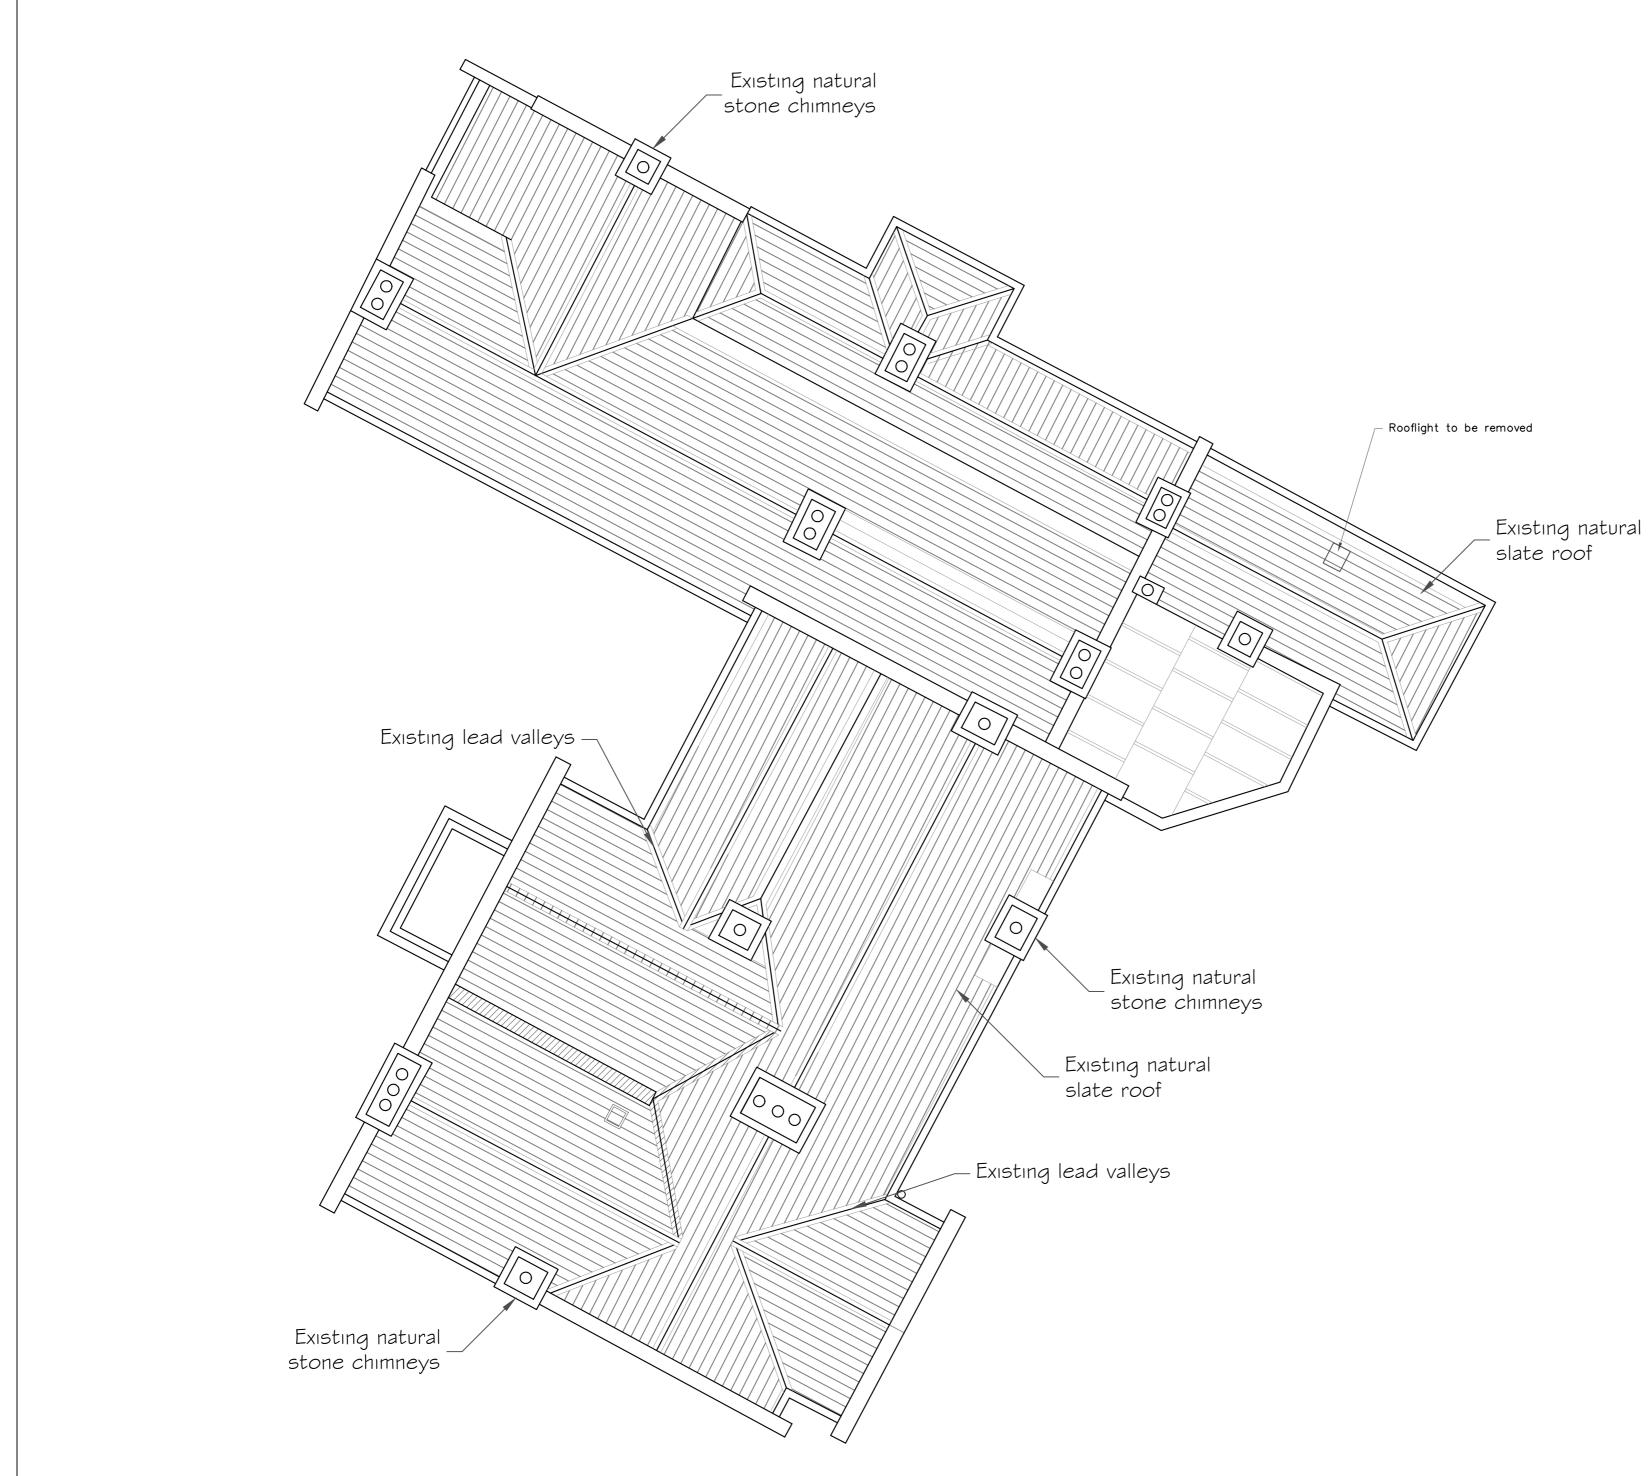

All dimensions to be checked on site. Do not scale from this drawing. Any discrepancies to be reported to the project surveyor.

| Title:                                    | Im 2m                    | 3m 4r     | m 5m                                                           |  |
|-------------------------------------------|--------------------------|-----------|----------------------------------------------------------------|--|
| Existing Roof Plans                       |                          |           |                                                                |  |
| Project & Client:                         |                          |           |                                                                |  |
| Propose<br>Embleto<br>Longfran<br>Northum | nlington                 | Alteratic | 9NS                                                            |  |
| No.                                       | No. REVISIONS            |           |                                                                |  |
| ERP-01                                    |                          |           |                                                                |  |
| Scale:<br> : 00 @ A2                      | Date:<br>Se              | ət 2023   | Drawn by:                                                      |  |
|                                           | WAITE<br>VEYING SERVICES |           | 5 780 895<br>⊉chriswaitesurveying.co.uk<br>iitesurveying.co.uk |  |