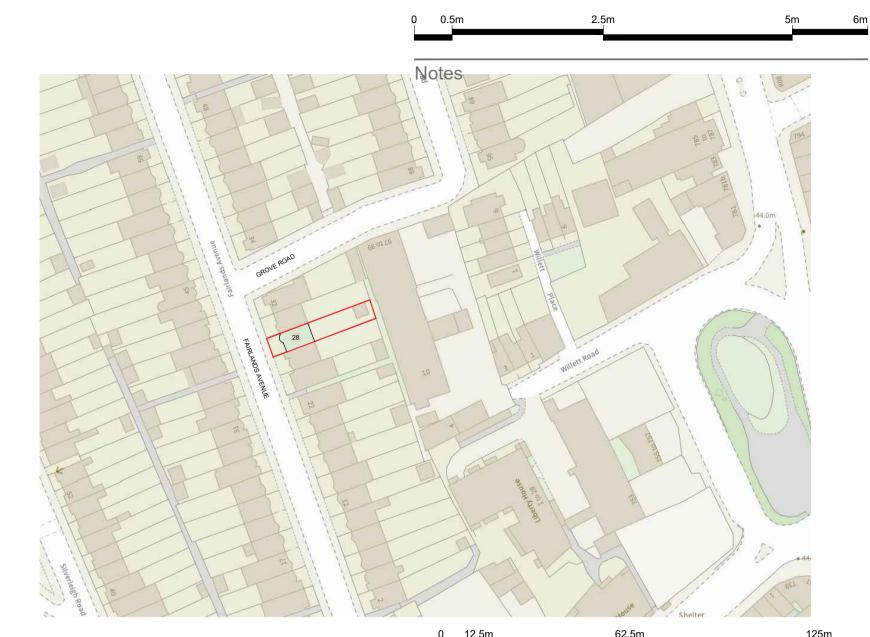

PROPOSED BLOCK PLAN
SCALE 1:500

|      | DI ANNING ICCLIE      | 04.40.0000 | ıT |    |
|------|-----------------------|------------|----|----|
| P1   | PLANNING ISSUE        | 04.10.2023 | 11 | l. |
| REV  | NOTES                 | DATE       | BY | Δ  |
| PROJ |                       |            |    |    |
| PR   | OPOSED REAR EXTENSION |            |    |    |
| 28 F | FAIRLANDS AVENUE      |            |    |    |
| CD   | OYDON CR7 6HA         |            |    |    |
| CK   | STDON CRT ONA         |            |    |    |
| DRAV | VING TITLE            |            |    |    |
| PR   | OPOSED PLANS          |            |    |    |
| 100  | CATION & BLOCK PLAN   |            |    |    |
| LOC  | DATION & BLOOK I LAN  |            |    |    |
| DRAV | VING STATUS           |            |    |    |