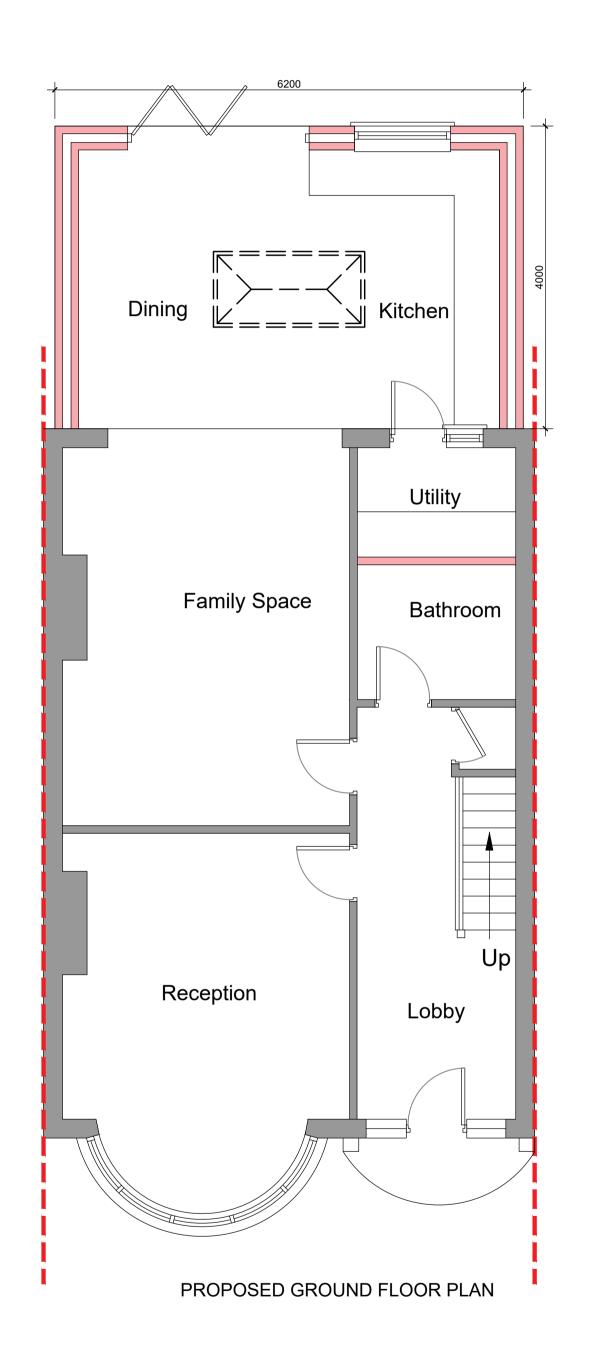

| PLANNING  SCALE AT A1: SCALE AT A3: |                | 1:50 | 1:100 |
|-------------------------------------|----------------|------|-------|
|                                     | DI ANNING      |      |       |
|                                     | DRAWING STATUS |      |       |