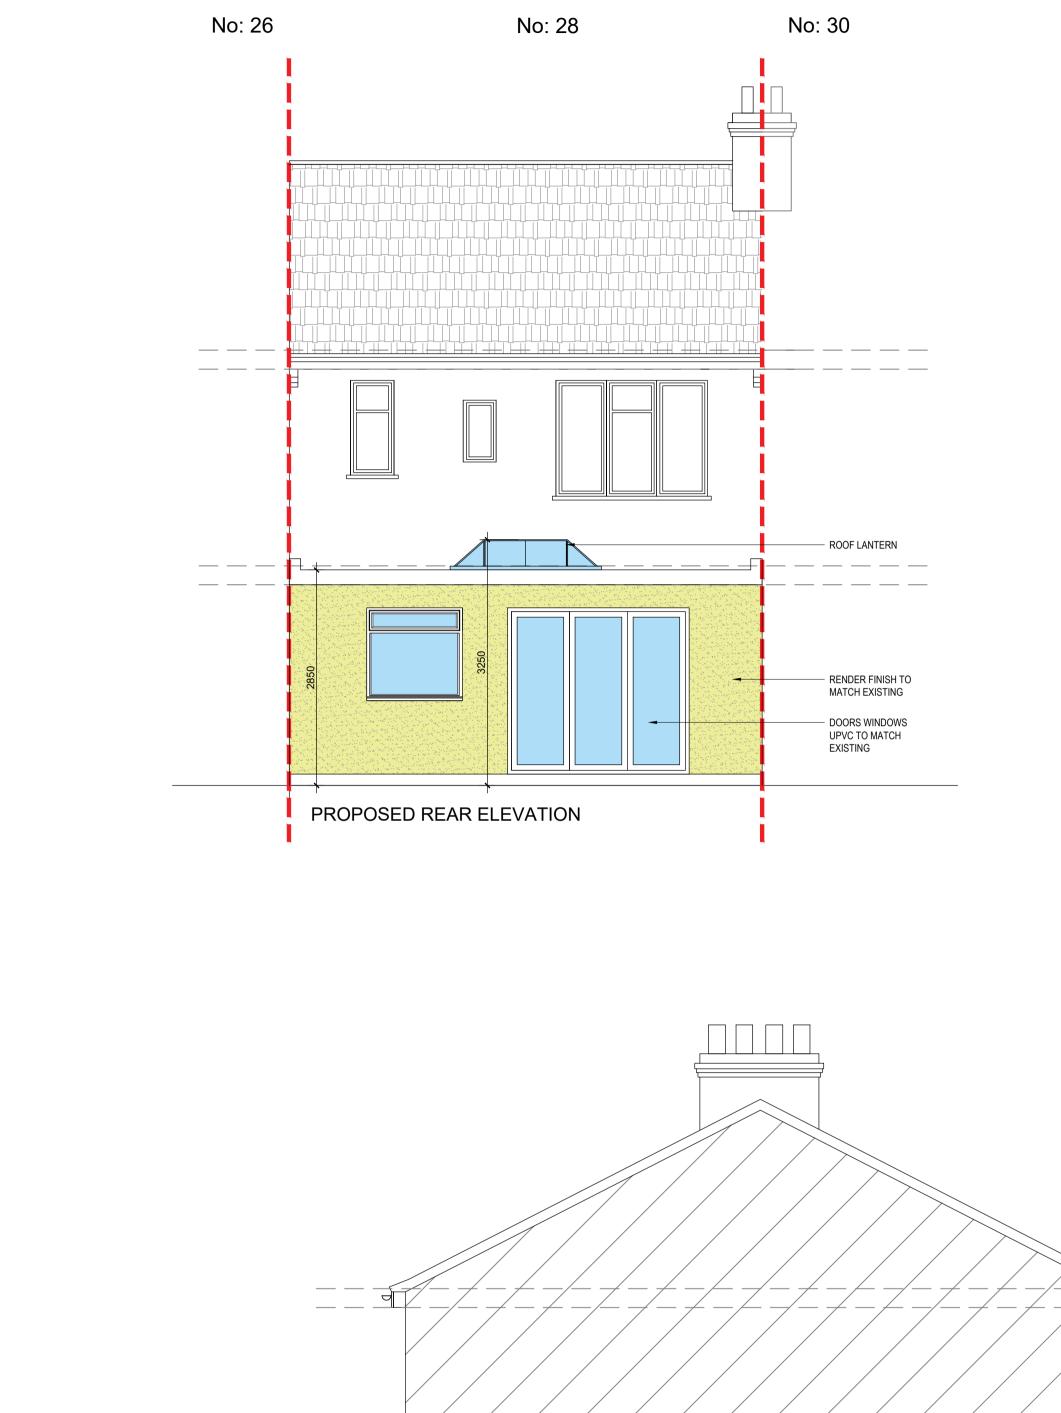

PROPOSED SIDE ELEVATION-01

## PROPOSED SIDE ELEVATION-02

| 28 FAIRLANDS AVENUE<br>CROYDON CR7 6HA |                       |  |  |  |  |  |
|----------------------------------------|-----------------------|--|--|--|--|--|
| DRAWING TITLE                          | ELEVATIONS            |  |  |  |  |  |
| DRAWING STATUS                         |                       |  |  |  |  |  |
| PLANNING                               |                       |  |  |  |  |  |
| SCALE AT A1:<br>1:50                   | SCALE AT A3:<br>1:100 |  |  |  |  |  |

DRAWING NO.

04.10.2023 IT IT

DATE BY AUTH

REV.

P1 PLANNING ISSUE

PROPOSED REAR EXTENSION

REV NOTES

PROJECT