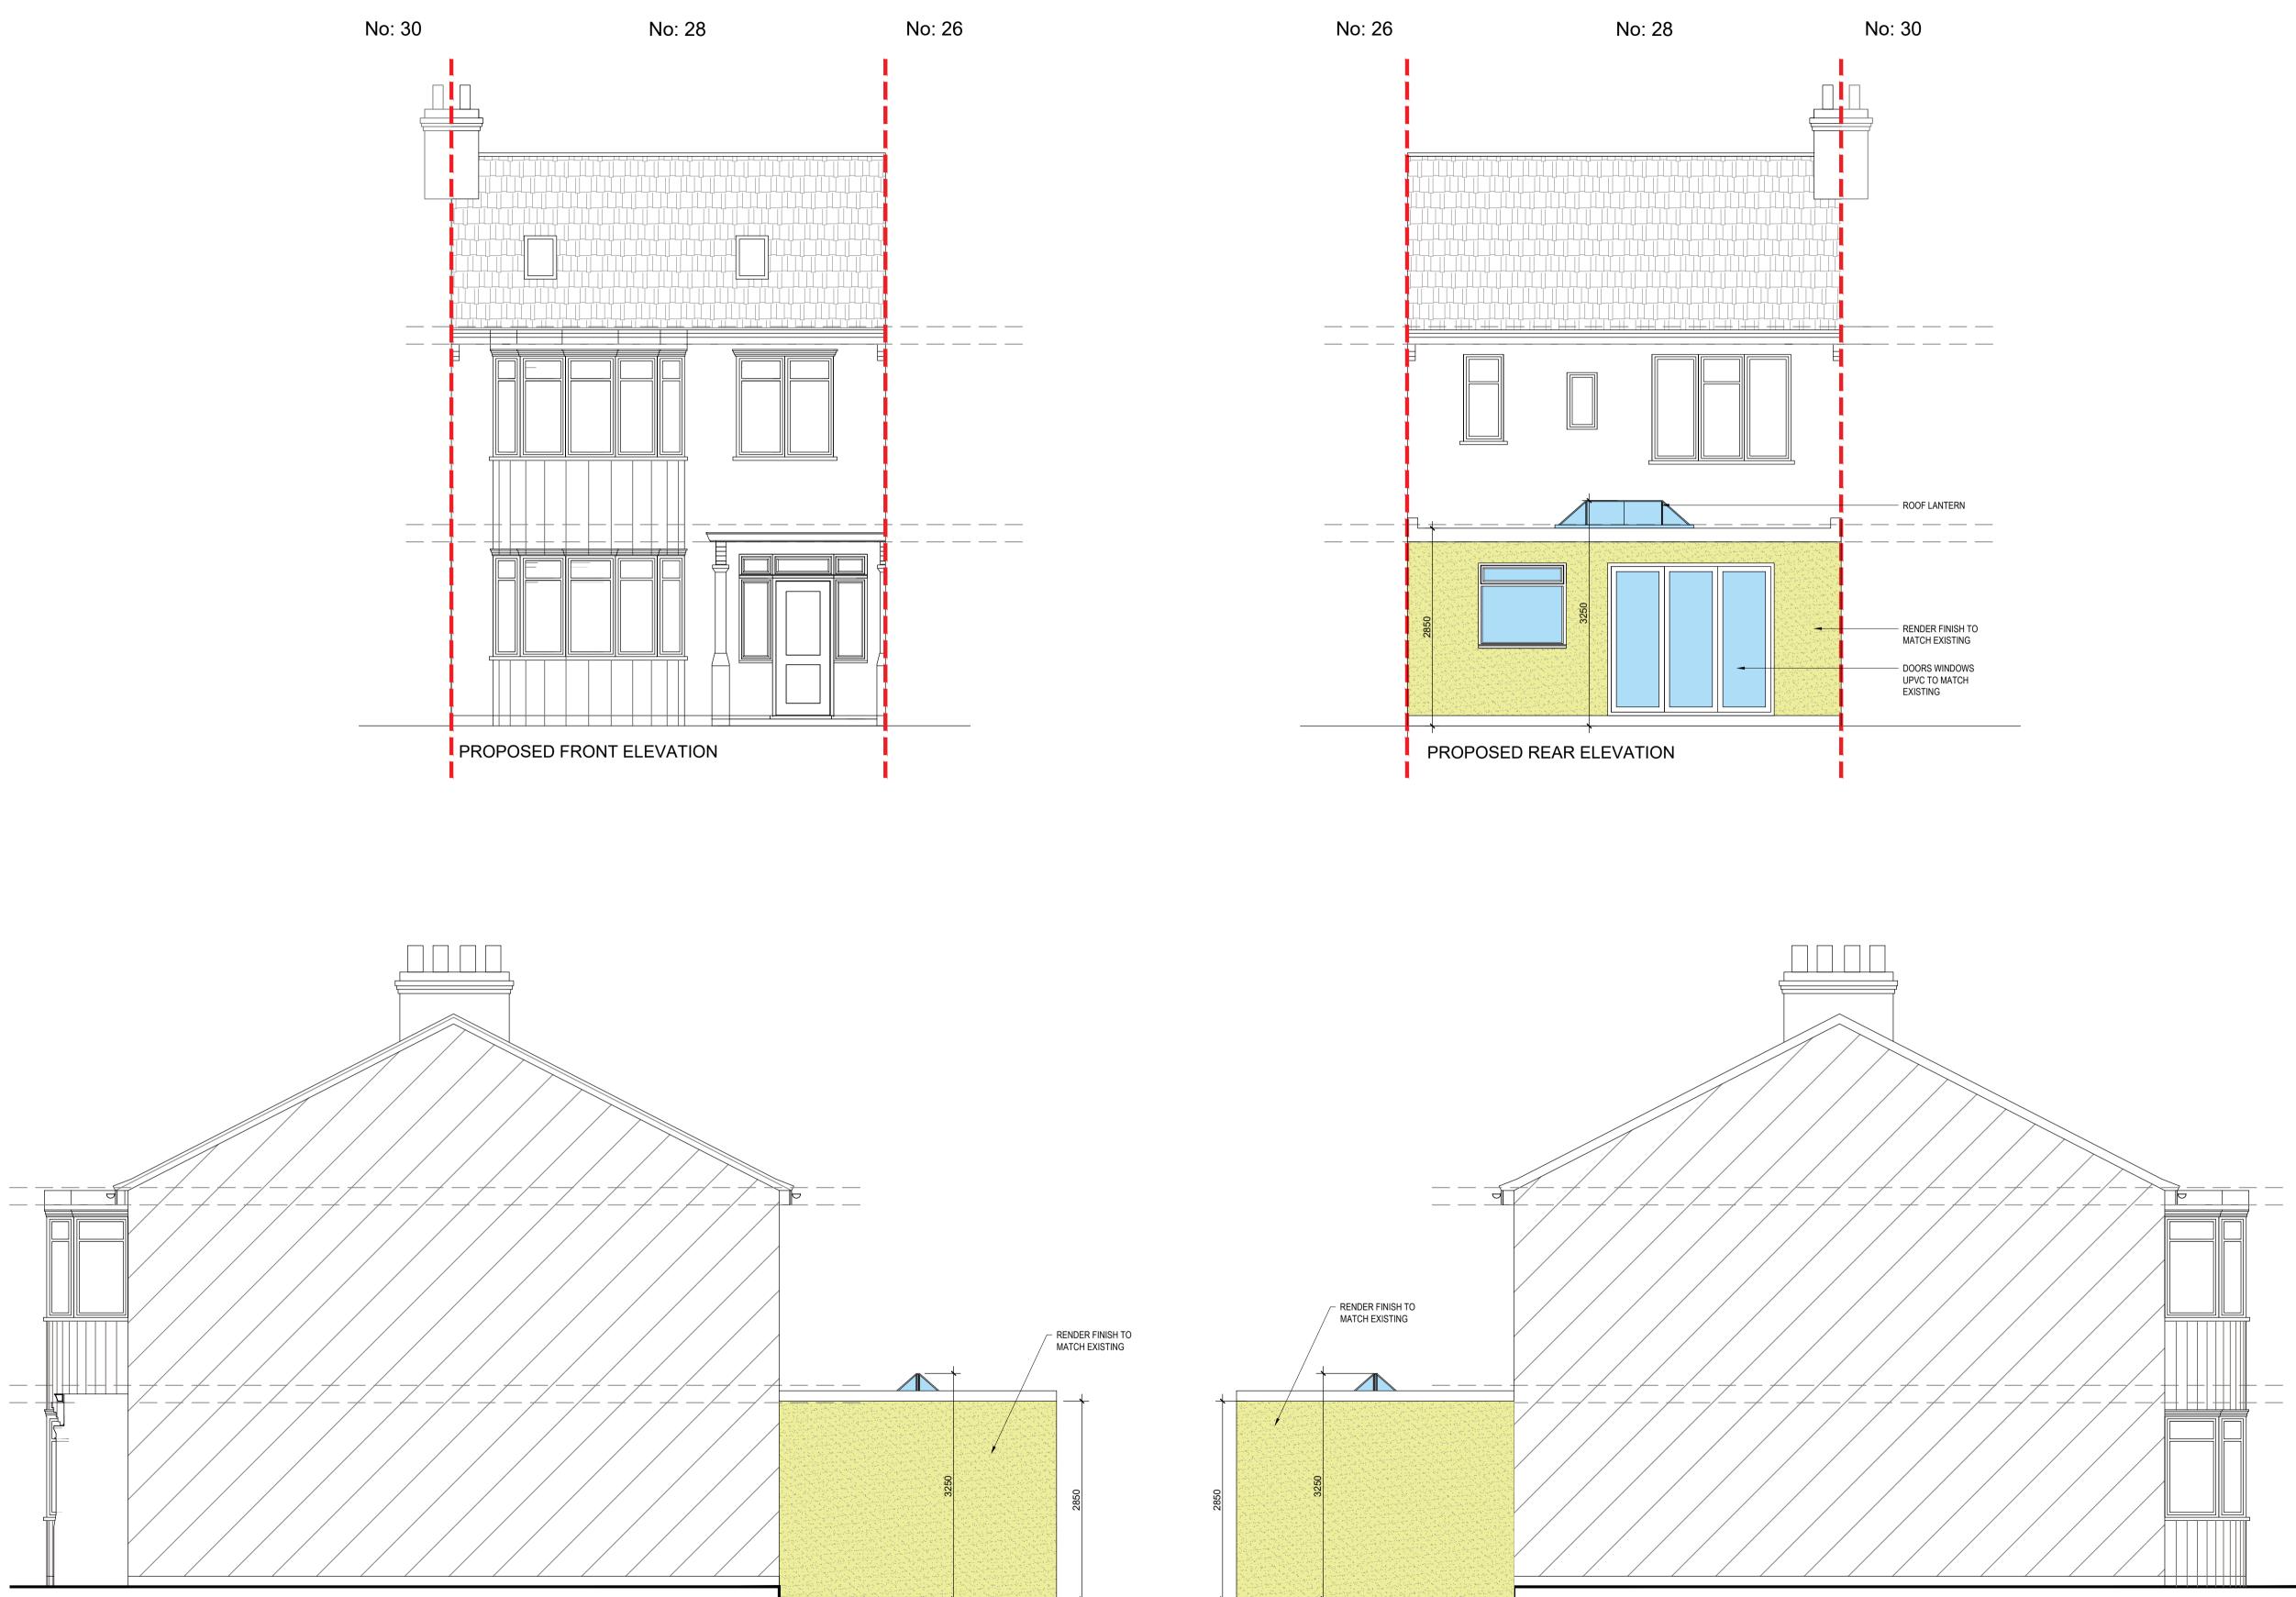

PROPOSED SIDE ELEVATION-01

## PROPOSED SIDE ELEVATION-02

| 28 FAIRLANDS AVENUE<br>CROYDON CR7 6HA |                       |  |  |  |  |  |
|----------------------------------------|-----------------------|--|--|--|--|--|
| DRAWING TITLE                          | ELEVATIONS            |  |  |  |  |  |
| DRAWING STATUS                         |                       |  |  |  |  |  |
| PLANNING                               |                       |  |  |  |  |  |
| SCALE AT A1:<br>1:50                   | SCALE AT A3:<br>1:100 |  |  |  |  |  |

DRAWING NO.

04.10.2023 IT IT

DATE BY AUTH

REV.

P1 PLANNING ISSUE

PROPOSED REAR EXTENSION

REV NOTES

PROJECT