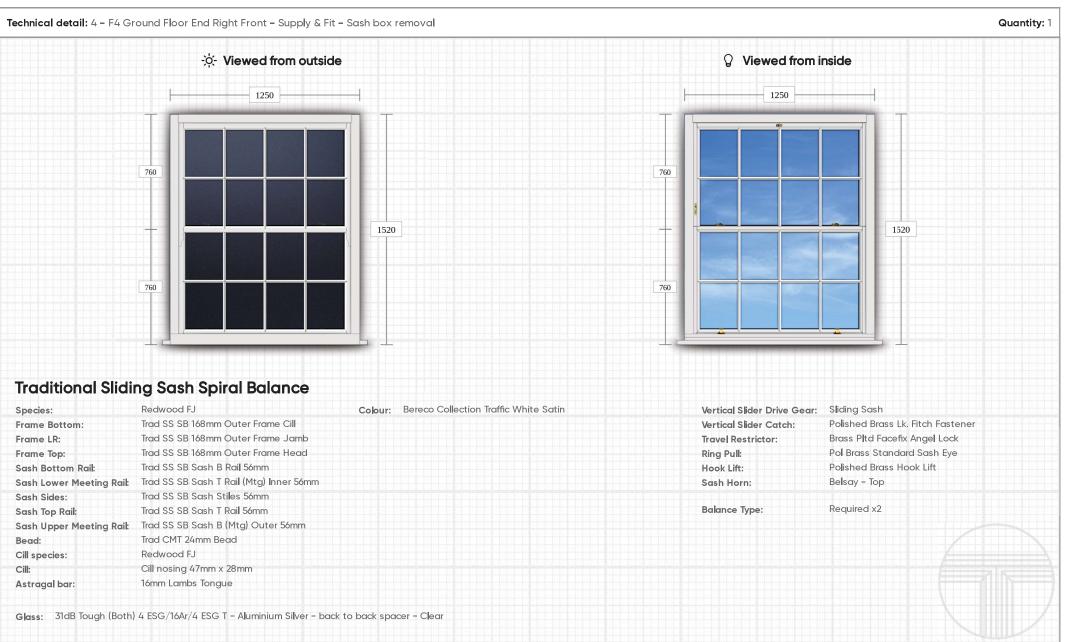

## Front – Windows – Scale drawings and specification

Drawings and specification for windows F1, F2, F3, F4 and F5 detailed on plan

## FLOOR PLANS SHOWING POSITION

- F1 Scale drawings/visualisation of outside and inside
   Detailed specification
- F2 Scale drawings/visualisation of outside and inside
   Detailed specification
- F3 Scale drawings/visualisation of outside and inside
   Detailed specification
- F4 Scale drawings/visualisation of outside and inside
   Detailed specification
- F5 Scale drawings/visualisation of outside and inside
   Detailed specification

FRONT OF PROPERTY

FRONT OF PROPERTY

Total Items: 5
Page: 2 of 6

**Total Items:** 5 **Page:** 3 of 6

**Total Items:** 5 **Page:** 4 of 6

Total Items: 5 Page: 5 of 6

**Total Items:** 5 **Page:** 6 of 6