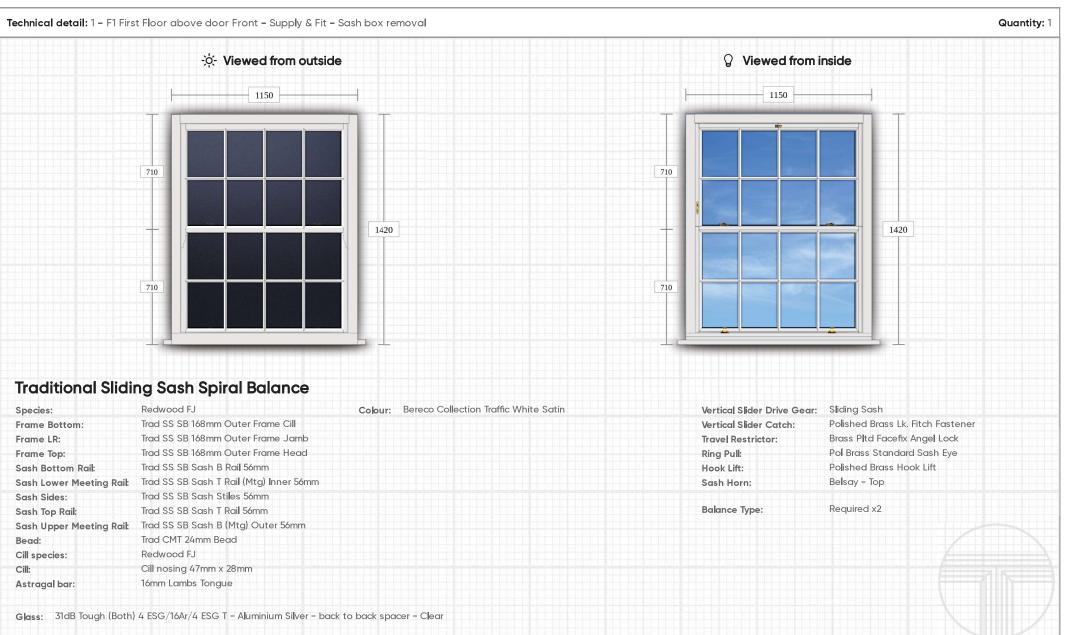

## Front – Windows – Scale drawings and specification

Drawings and specification for windows F1, F2, F3, F4 and F5 detailed on plan

## FLOOR PLANS SHOWING POSITION

- F1 Scale drawings/visualisation of outside and inside
   Detailed specification
- F2 Scale drawings/visualisation of outside and inside
   Detailed specification
- F3 Scale drawings/visualisation of outside and inside
   Detailed specification
- F4 Scale drawings/visualisation of outside and inside
   Detailed specification
- F5 Scale drawings/visualisation of outside and inside
   Detailed specification

FRONT OF PROPERTY

FRONT OF PROPERTY

Total Items: 5
Page: 2 of 6

**Total Items:** 5 **Page:** 3 of 6

**Total Items:** 5 **Page:** 4 of 6

Total Items: 5 Page: 5 of 6

**Total Items:** 5 **Page:** 6 of 6