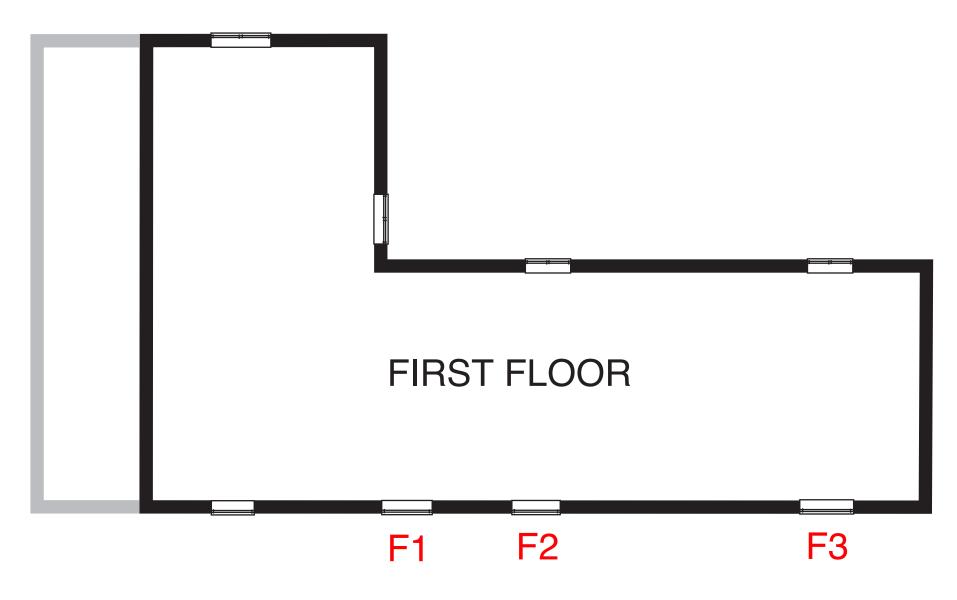

## FLOOR PLANS SHOWING POSITION

- F1 Scale drawings/visualisation of outside and inside
   Detailed specification
- F2 Scale drawings/visualisation of outside and inside
   Detailed specification
- F3 Scale drawings/visualisation of outside and inside
   Detailed specification
- F4 Scale drawings/visualisation of outside and inside
   Detailed specification
- F5 Scale drawings/visualisation of outside and inside
   Detailed specification

FRONT OF PROPERTY

FRONT OF PROPERTY

Total Items: 5
Page: 2 of 6

**Total Items:** 5 **Page:** 3 of 6

**Total Items:** 5 **Page:** 4 of 6

Total Items: 5 Page: 5 of 6

**Total Items:** 5 **Page:** 6 of 6