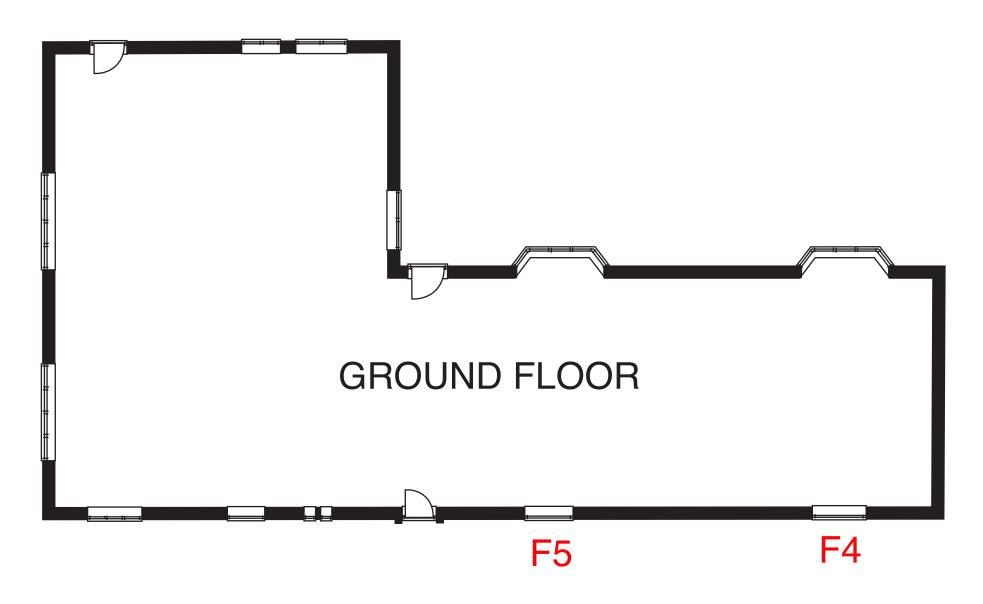

## FLOOR PLANS SHOWING POSITION

- F1 Scale drawings/visualisation of outside and inside
   Detailed specification
- F2 Scale drawings/visualisation of outside and inside
   Detailed specification
- F3 Scale drawings/visualisation of outside and inside
   Detailed specification
- F4 Scale drawings/visualisation of outside and inside
   Detailed specification
- F5 Scale drawings/visualisation of outside and inside
   Detailed specification

FRONT OF PROPERTY

FRONT OF PROPERTY

Total Items: 5
Page: 2 of 6

**Total Items:** 5 **Page:** 3 of 6

**Total Items:** 5 **Page:** 4 of 6

Total Items: 5 Page: 5 of 6

**Total Items:** 5 **Page:** 6 of 6