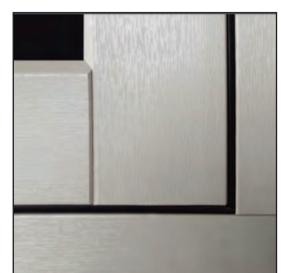

## Features of the proposed flush casement windows

Genus timber style joint

Traditional profile design

Traditional window bars

Deep timber-look cills

Traditional ironmongery

Tear drop handles

For full details of the proposed replacement Window R1 see accompanying documents