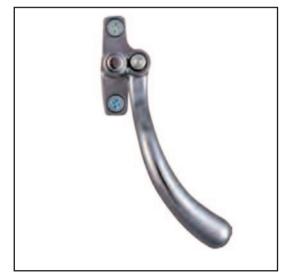

## Features of the proposed flush casement windows

Genus timber style joint

Traditional profile design

Traditional window bars

Deep timber-look cills

Traditional ironmongery

Tear drop handles

For full details of the proposed replacement Window R1 see accompanying documents