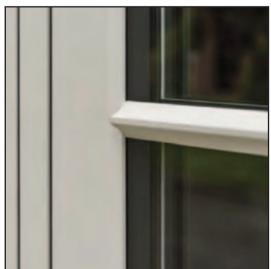

## Features of the proposed flush casement windows

Genus timber style joint

Traditional profile design

Traditional window bars

Deep timber-look cills

Traditional ironmongery

Tear drop handles

For full details of the proposed replacement Window R1 see accompanying documents