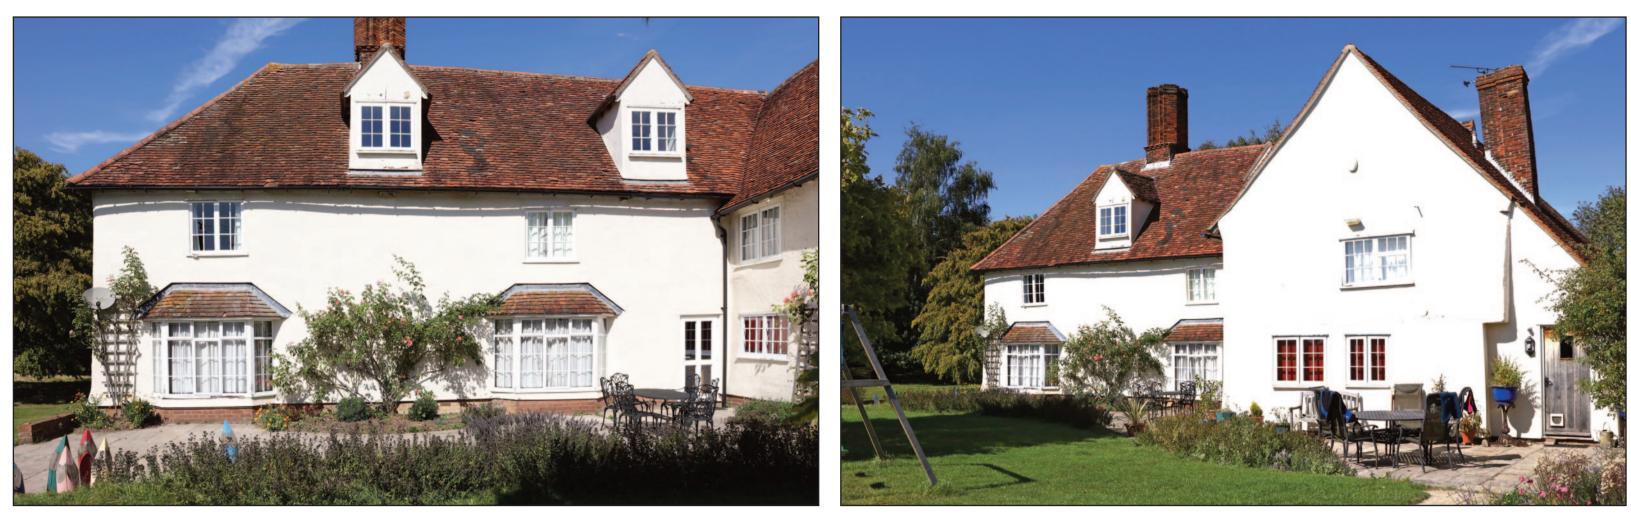

SEE FULL DETAILS OF PROPOSED REPLACEMENT WINDOWS IN SEPARATE **DOCUMENTS THAT ARE** PART OF THIS **APPLICATION.** 

REAR VIEW OF PROPERTY

| <b>PURELY</b><br>PLANNING                               | Purely Planning Limited<br>Unit 21<br>Shire Hill<br>Saffron Walden<br>Essex CB11 3AQ<br>Telephone: 01799 527542 |
|---------------------------------------------------------|-----------------------------------------------------------------------------------------------------------------|
| TITLE: Proposed replacement windows at rear of property |                                                                                                                 |
| PROJECT:<br>Contact Purely Planning for details         |                                                                                                                 |
| REFERENCE:<br>PPL1080/proposed-rear                     |                                                                                                                 |
| DRAWN BY:<br>PPL/MG                                     |                                                                                                                 |
| DATE:<br>26/09/2023                                     | SCALE:<br>AS SHOWN                                                                                              |