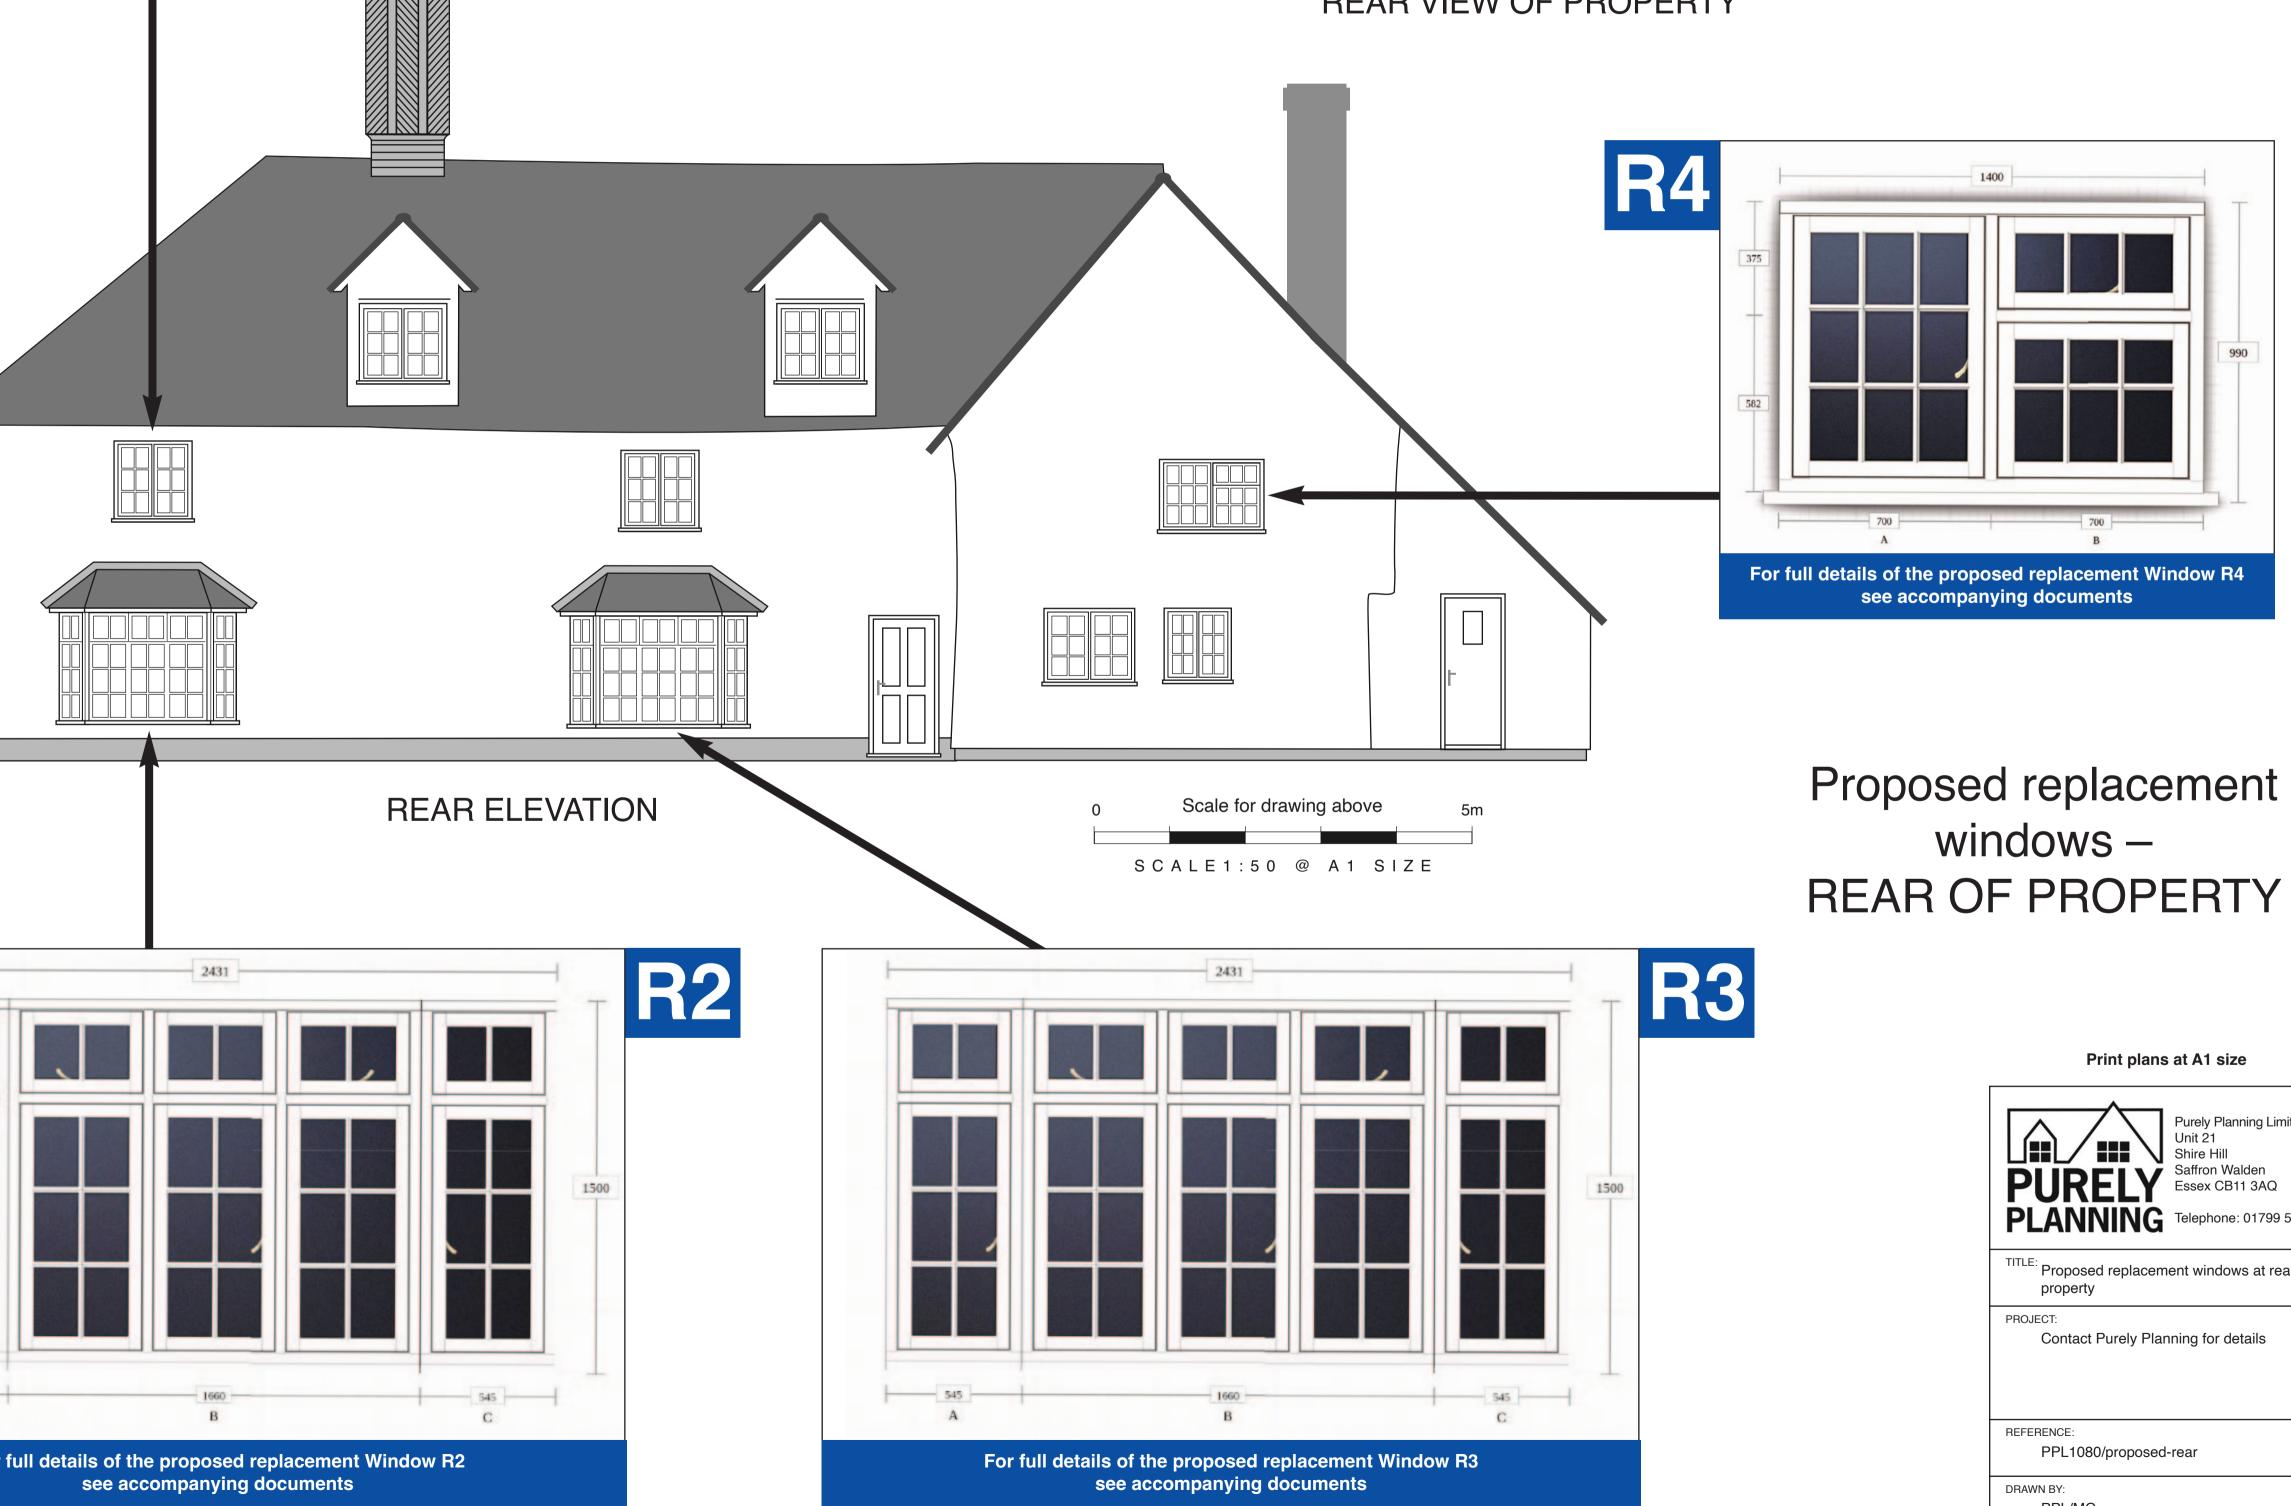

SEE FULL DETAILS OF PROPOSED REPLACEMENT WINDOWS IN SEPARATE **DOCUMENTS THAT ARE** PART OF THIS **APPLICATION.** 

REAR VIEW OF PROPERTY

| <b>PURELY</b><br>PLANNING                               | Purely Planning Limited<br>Unit 21<br>Shire Hill<br>Saffron Walden<br>Essex CB11 3AQ<br>Telephone: 01799 527542 |
|---------------------------------------------------------|-----------------------------------------------------------------------------------------------------------------|
| TITLE: Proposed replacement windows at rear of property |                                                                                                                 |
| PROJECT:<br>Contact Purely Planning for details         |                                                                                                                 |
| REFERENCE:<br>PPL1080/proposed-rear                     |                                                                                                                 |
| DRAWN BY:<br>PPL/MG                                     |                                                                                                                 |
| DATE:<br>26/09/2023                                     | SCALE:<br>AS SHOWN                                                                                              |