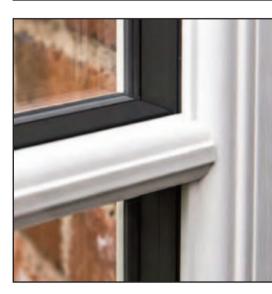

## Features of the proposed flush casement windows

Genus timber style joint

Traditional profile design

Traditional window bars

Deep timber-look cills

Traditional ironmongery

Tear drop handles

For full details of the proposed replacement Window R1 see accompanying documents