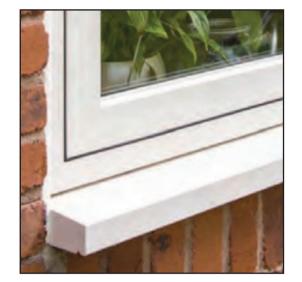

## Features of the proposed flush casement windows

Genus timber style joint

Traditional profile design

Traditional window bars

Deep timber-look cills

Traditional ironmongery

Tear drop handles

For full details of the proposed replacement Window R1 see accompanying documents