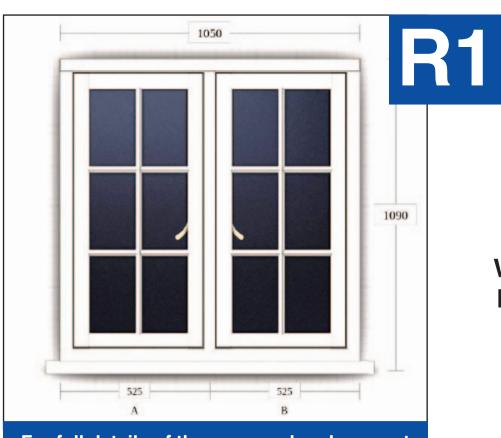

## Features of the proposed flush casement windows

Genus timber style joint

Traditional profile design

Traditional window bars

Deep timber-look cills

Traditional ironmongery

Tear drop handles

For full details of the proposed replacement Window R1 see accompanying documents