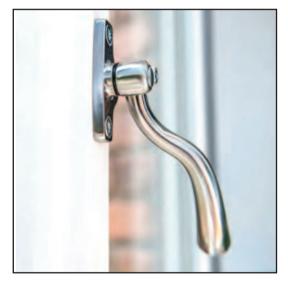

## Features of the proposed flush casement windows

Genus timber style joint

Traditional profile design

Traditional window bars

Deep timber-look cills

Traditional ironmongery

Tear drop handles

For full details of the proposed replacement Window R1 see accompanying documents