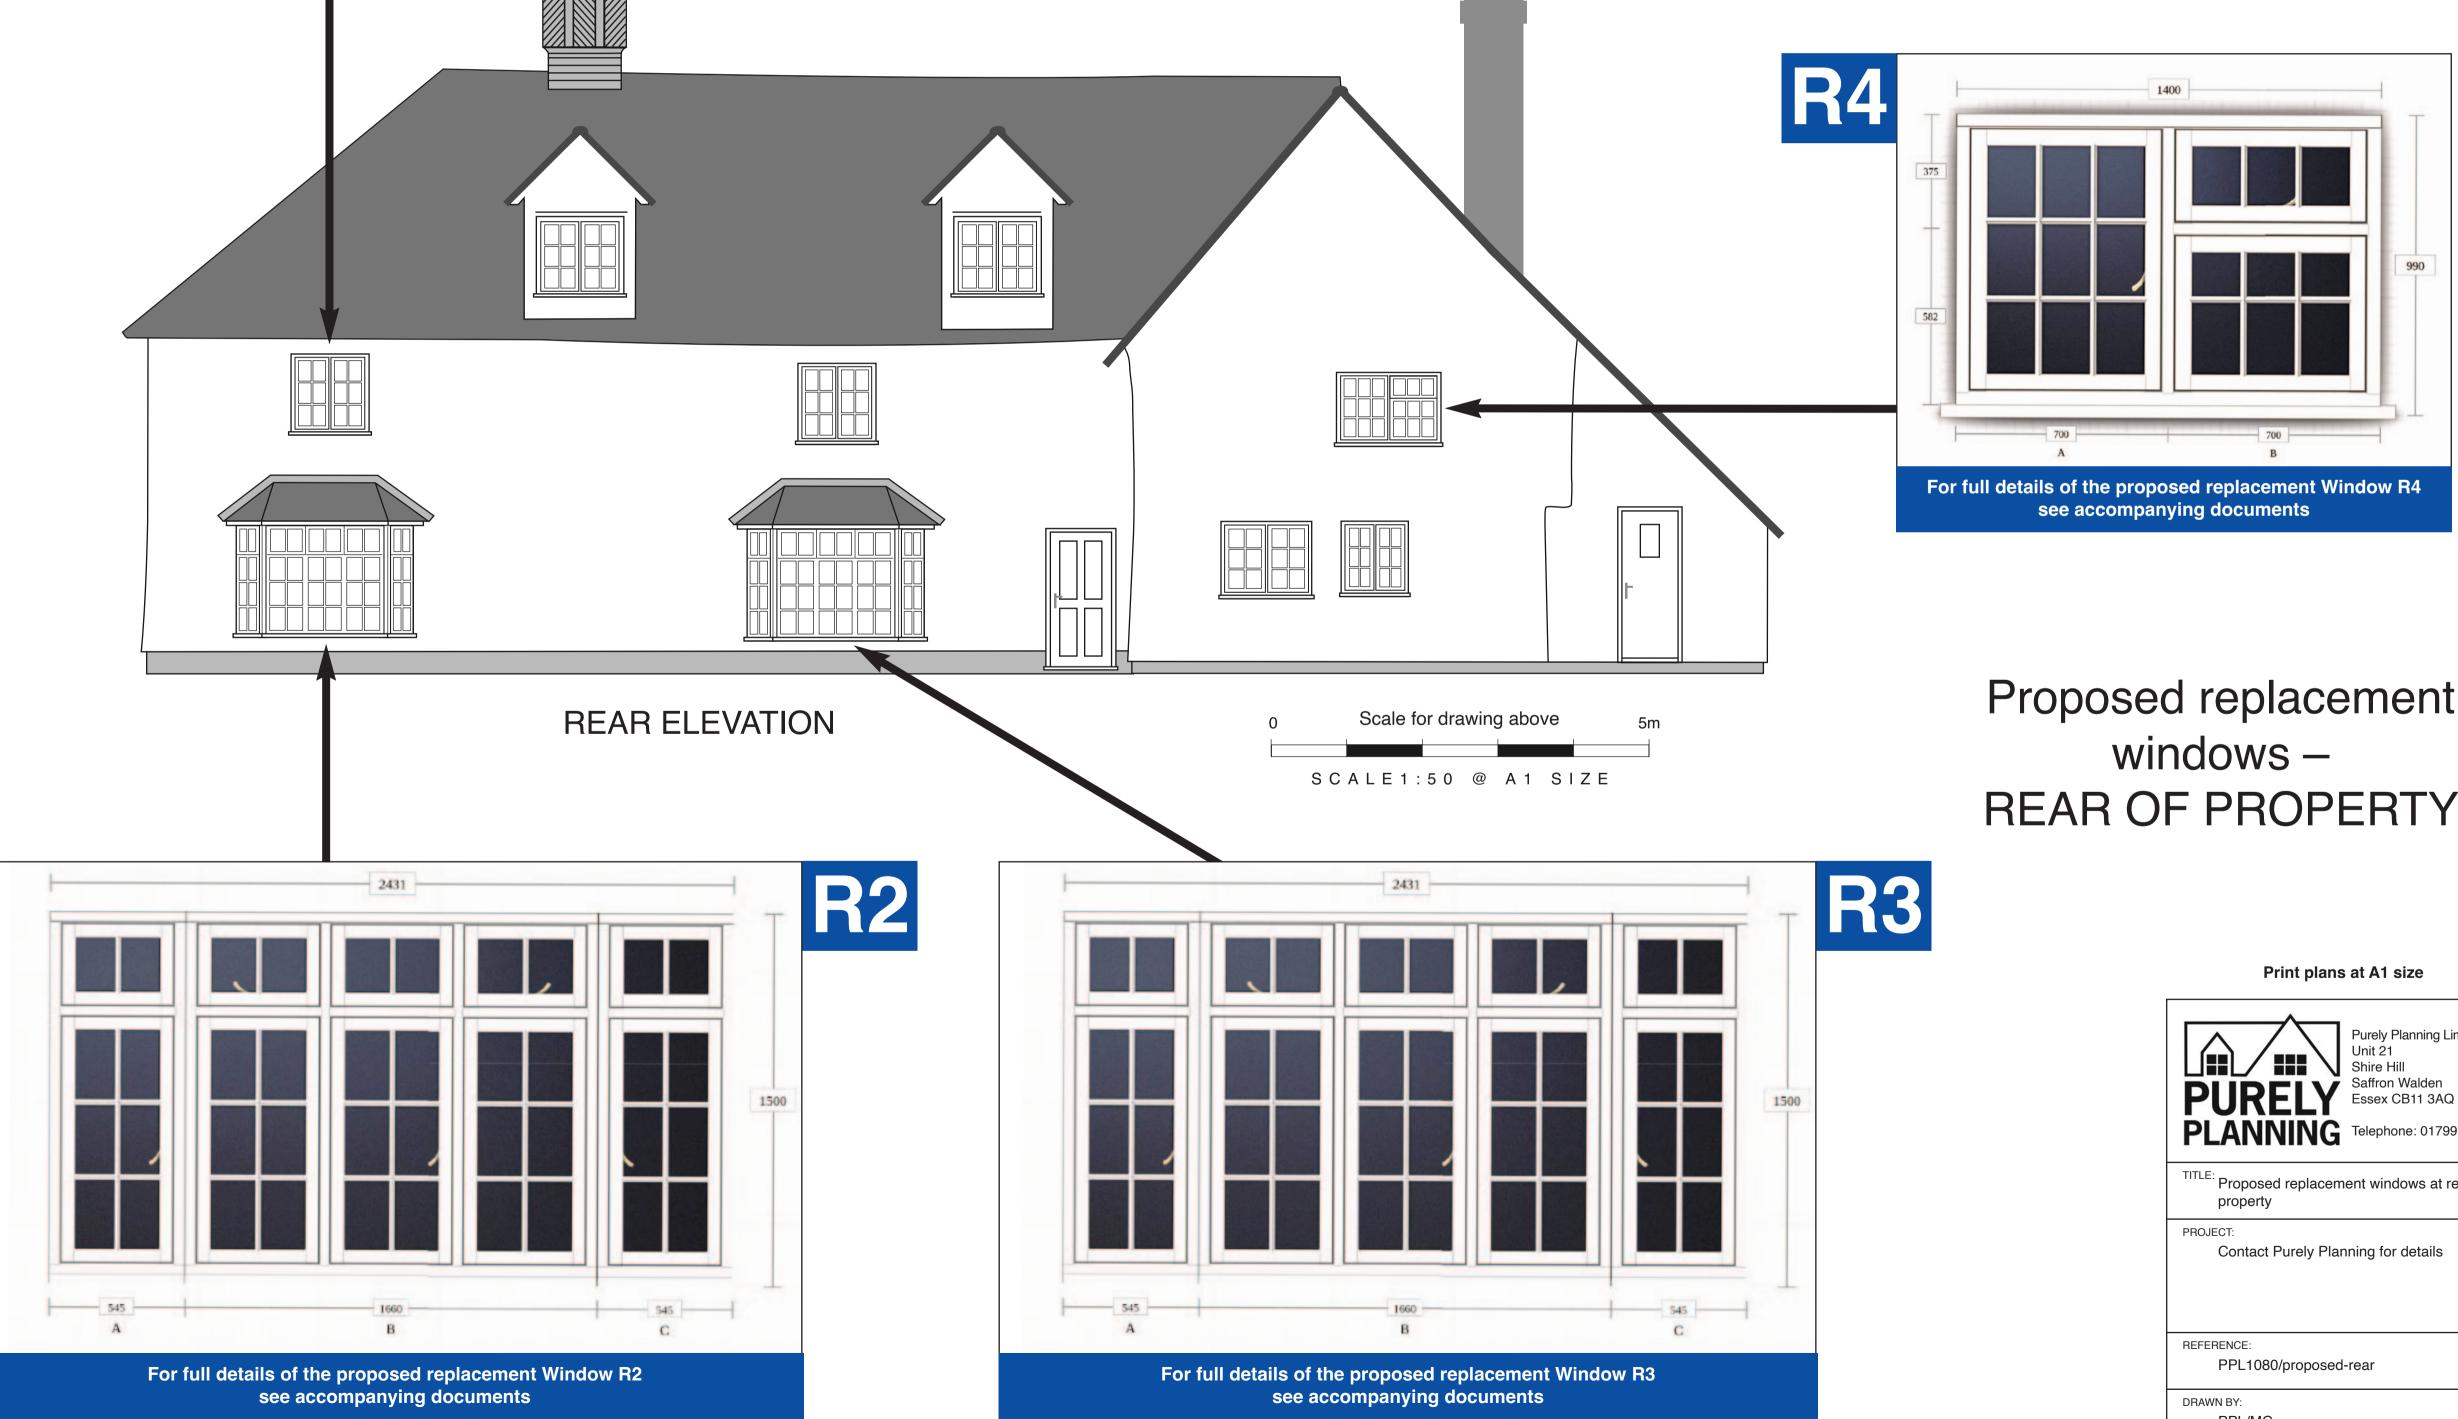

## **Proposed windows – overview**

The proposed windows for the replacement for windows marked R1, R2, R3 and R4 are premium upvc flush casement windows specified with traditional design and detailing shown in the pictures below

Scaled drawings and full specification of the windows and other associated information is included in other documents that are part of this application.

## Features of the proposed flush casement windows

Genus timber style joint

Traditional profile design

Traditional window bars

Deep timber-look cills

Traditional ironmongery

Tear drop handles

For full details of the proposed replacement Window R1 see accompanying documents

SEE FULL DETAILS OF PROPOSED REPLACEMENT WINDOWS IN SEPARATE **DOCUMENTS THAT ARE** PART OF THIS **APPLICATION.** 

REAR VIEW OF PROPERTY

| <b>PURELY</b><br>PLANNING                               | Purely Planning Limited<br>Unit 21<br>Shire Hill<br>Saffron Walden<br>Essex CB11 3AQ<br>Telephone: 01799 527542 |
|---------------------------------------------------------|-----------------------------------------------------------------------------------------------------------------|
| TITLE: Proposed replacement windows at rear of property |                                                                                                                 |
| PROJECT:<br>Contact Purely Planning for details         |                                                                                                                 |
| REFERENCE:<br>PPL1080/proposed-rear                     |                                                                                                                 |
| DRAWN BY:<br>PPL/MG                                     |                                                                                                                 |
| DATE:<br>26/09/2023                                     | SCALE:<br>AS SHOWN                                                                                              |