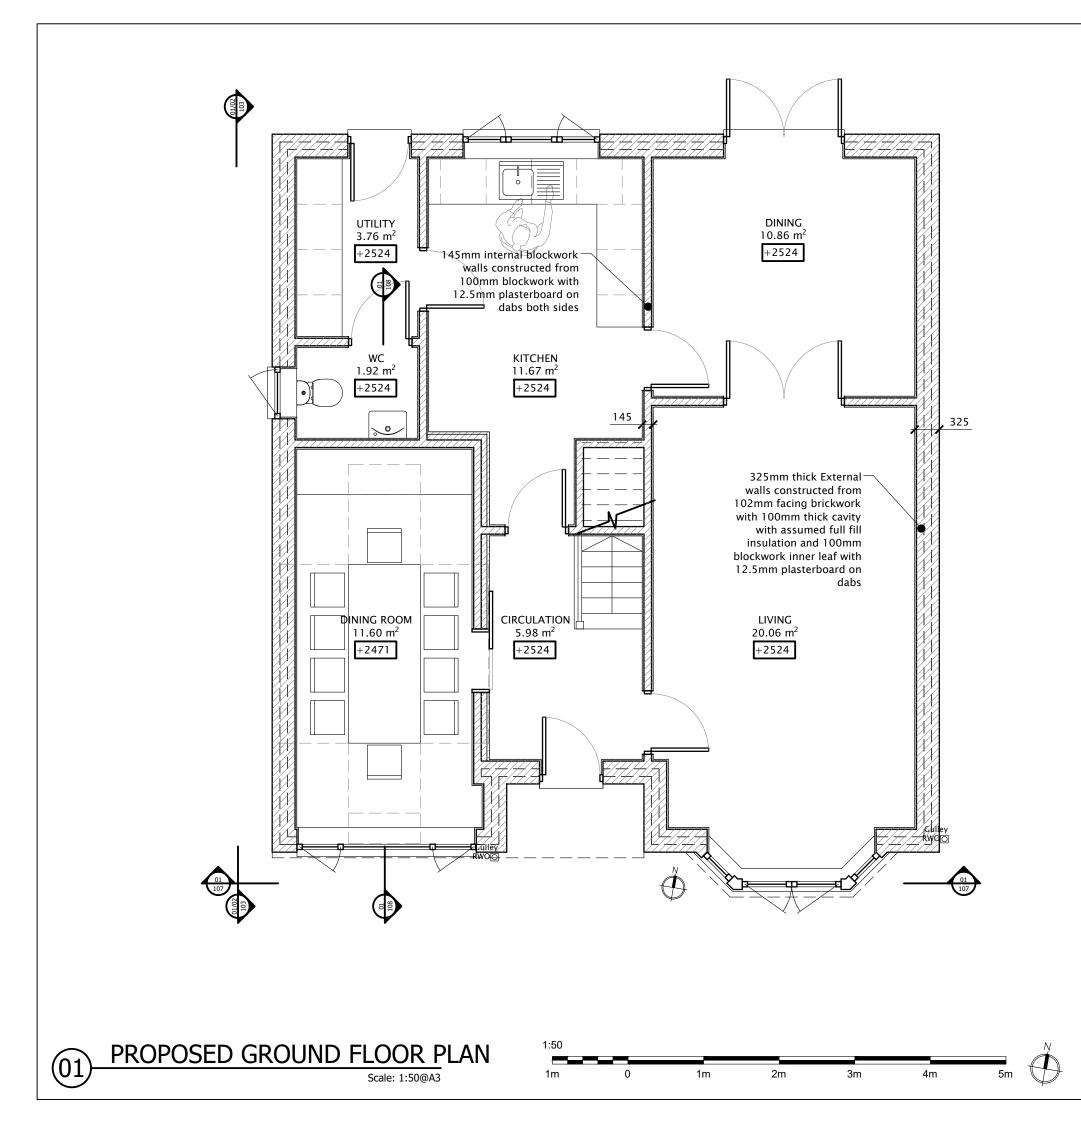

| Rev                                                                                                                                                                        |           |       | DATE             |
|----------------------------------------------------------------------------------------------------------------------------------------------------------------------------|-----------|-------|------------------|
| 🟫 tł                                                                                                                                                                       | nebuil    | ddire | ctory            |
| web: www.thebuilddirectory.co.uk<br>office: 01642 676407 helpdesk: 01325 728560<br>email: helpdesk@thebuilddirectory.co.uk                                                 |           |       |                  |
| Graythorp House, Portrack Grange Close, Stockton-on-Tees TS18 2PU<br>Yorkshire – County Durham – Teesside – Cleveland – Teesdale –<br>Wearside – Tyneside – Northumberland |           |       |                  |
| CLIENT                                                                                                                                                                     |           |       |                  |
| Satvir Shammy-Kaur Singh                                                                                                                                                   |           |       |                  |
| PROJECT                                                                                                                                                                    |           |       |                  |
| 73 Kenwood Crescent<br>Ingleby Barwick<br>TS17 5BT                                                                                                                         |           |       |                  |
|                                                                                                                                                                            |           |       |                  |
| Proposed Ground Floor Plan                                                                                                                                                 |           |       |                  |
| STATUS<br>PLANNING                                                                                                                                                         |           |       |                  |
| SCALE DRG No.<br>1:50 @ A3 23TBD007_106 -                                                                                                                                  |           |       |                  |
| DRAWN BY                                                                                                                                                                   | SIGNATURE |       | DATE<br>02/10/23 |
| APPROVED                                                                                                                                                                   | SIGNATURE |       |                  |