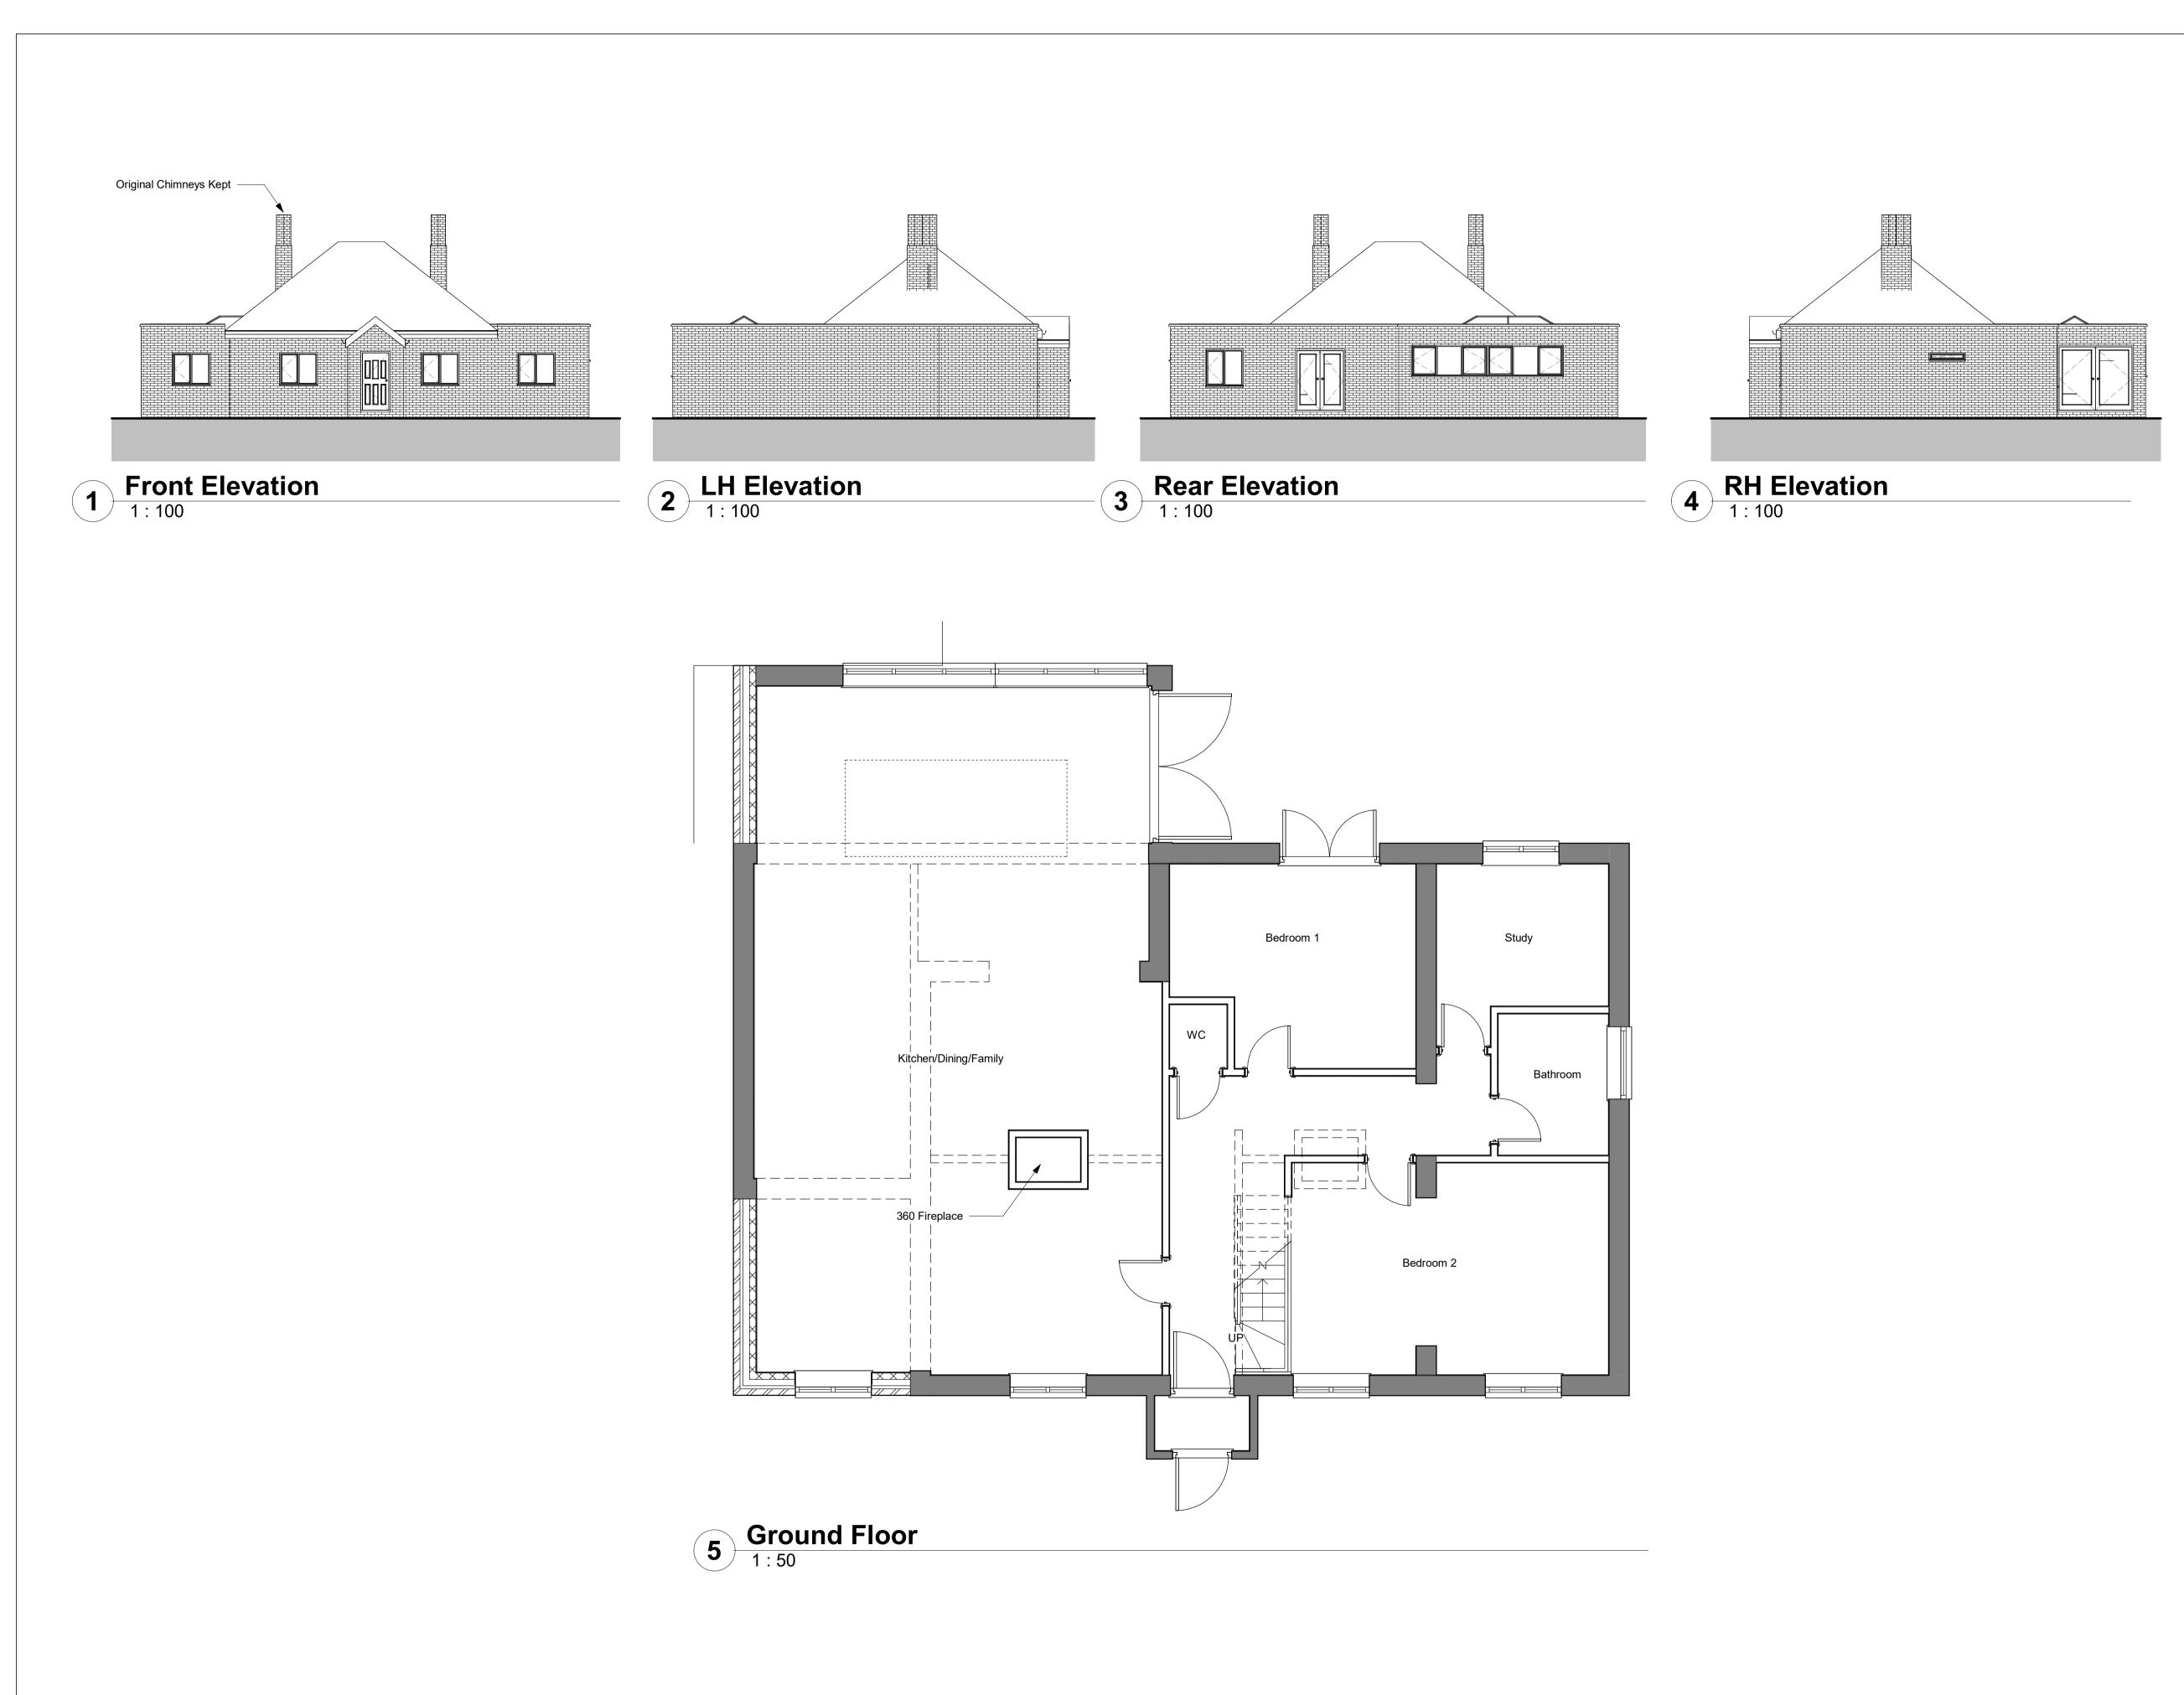

| H0                                                                                                  | me Cour                                       | ties    |
|-----------------------------------------------------------------------------------------------------|-----------------------------------------------|---------|
| Architectural                                                                                       |                                               |         |
|                                                                                                     | Service                                       | S       |
|                                                                                                     |                                               |         |
| En                                                                                                  | Tel : 07525008695<br>nail : homecountiesas@gm | ail.com |
| NOTE                                                                                                |                                               |         |
| This drawing is to be read in conjunction<br>with all relevant Architects and Engineers<br>drawings |                                               |         |
| Only figured dimensions are to be used for construction                                             |                                               |         |
| All dimensions are to be verified on site prior to work commencing                                  |                                               |         |
|                                                                                                     |                                               |         |
|                                                                                                     |                                               |         |
|                                                                                                     |                                               |         |
|                                                                                                     |                                               |         |
|                                                                                                     |                                               |         |
|                                                                                                     |                                               |         |
|                                                                                                     |                                               |         |
| No.                                                                                                 | Description                                   | Date    |
|                                                                                                     |                                               |         |
|                                                                                                     |                                               |         |
|                                                                                                     |                                               |         |
|                                                                                                     |                                               |         |
|                                                                                                     |                                               |         |
|                                                                                                     |                                               |         |
|                                                                                                     |                                               |         |
|                                                                                                     |                                               |         |
|                                                                                                     |                                               |         |
|                                                                                                     | Manor Hou                                     | se      |
|                                                                                                     | Cottage                                       | _       |
|                                                                                                     | WD3 5SC                                       | 2<br>2  |
|                                                                                                     |                                               | _       |