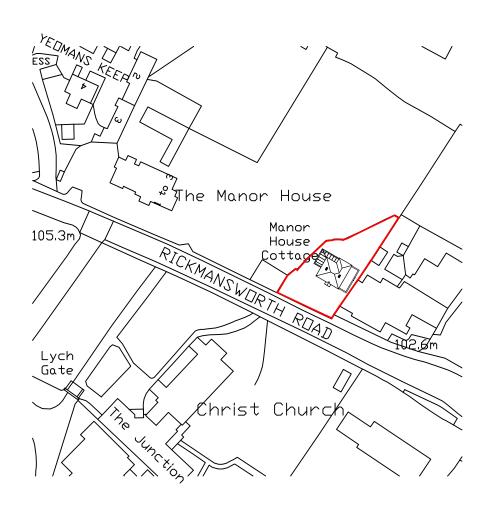

Produced on 07 June 2023 from the Ordnance Survey National Geographic Database and incorporating surveyed revision available at this date.

This map shows the area bounded by 503547 196541,503689 196541,503689 196683,503547 196683,503547 196541

Location Plan 1:1250

REV AMENDMENT DATE

TITLE

Manor House Cottage WD3 5SQ

Location Plan

 DATE
 07.06.23
 SCALE 1:1250 @ A3

 DRAWN
 BS
 APPROVED

Home Counties
Architectural
Services

DRAWING STATUS