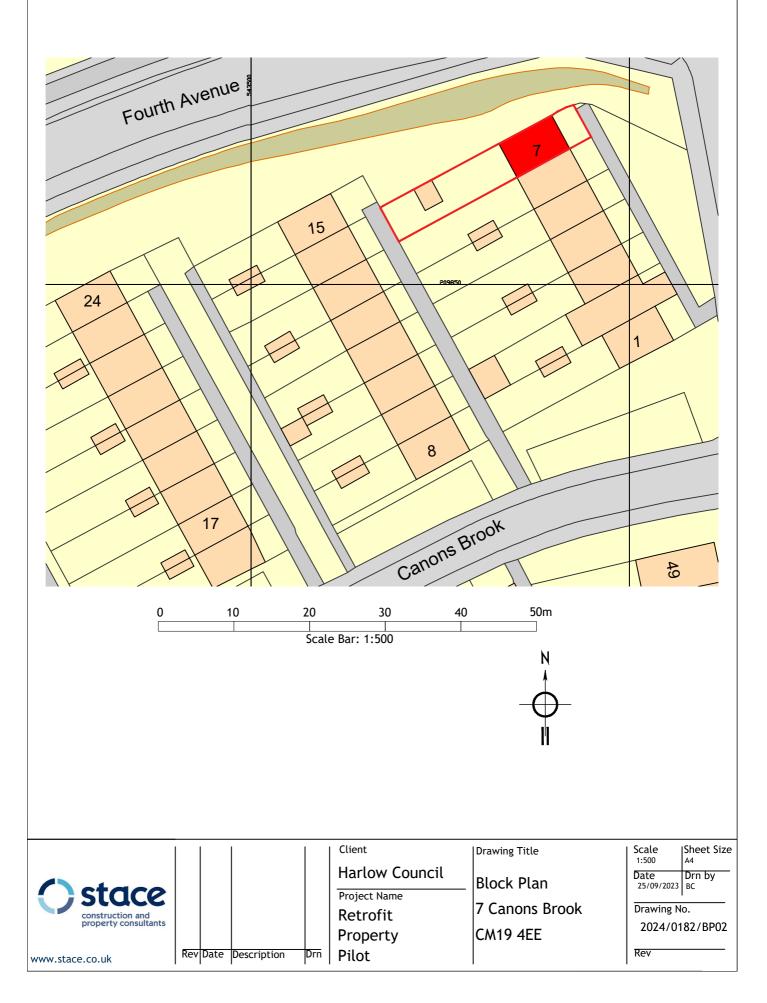

## NOTES

This drawing and all the information shown is the property of Stace LLP and shall not be copied in whole, or in part, or used for any other purpose without written permission of the company. All figured dimensions are to take precedence over scaled dimensions. All dimensions are to be checked on site. Any discrepancies must be reported to the Designer for verification prior to commencement of the affected works.

If this Auto CAD drawing is being read by any system other than Auto CAD it should be checked against an original hard copy printed by Stace LLP. Stace LLP cannot accept liability for omissions.

The original measured survey was prepared by Pro Maps.