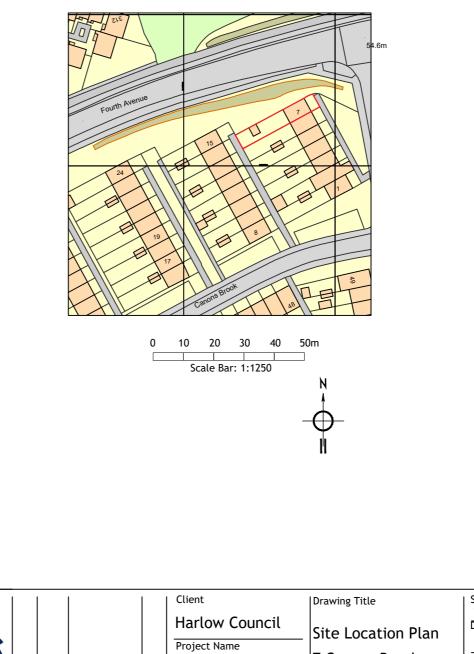

Scale 1:1250 Α4 Date Dri 25/09/2022 BC Drn by ace 7 Canons Brook Drawing No. Retrofit construction and property consultants 2024/0182/SK01 CM19 4EE Property Rev Date Description Pilot Rev Drn www.stace.co.uk