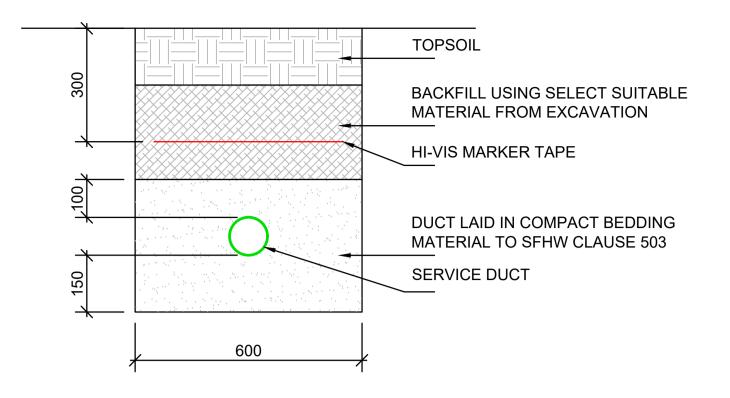

## TRENCH REINSTATEMENT SOFT DIG (>1.0m FROM HIGHWAY) (SCALE 1:10)

## TRENCH REINSTATEMENT SOFT DIG (<1.0m FROM HIGHWAY) (SCALE 1:10)



MINARY - FOR APPROVA

## PROPOSED ALTERATIONS MULLER, BELSHILL BELGOWAN STREET, GLASGOW FOR SUDLOWS

| - 1        |           |           |              |      |
|------------|-----------|-----------|--------------|------|
| )<br>-<br> | Scale:    | 1:10 @ A1 | Drawing No.: | Rev: |
|            | Drawn by: | DM        | °14520/31    | T1   |
|            | Date:     | DEC '22   |              |      |

SERVICE TRENCH REINSTATEMENT

## NORTHERN STRUCTURAL SERVICES

1, Prestbury Road
Macclesfield
Cheshire SK10 1AU
Tel: 01625 425243 Fax: 01625 429714
www.northernstructuralservices.co.uk