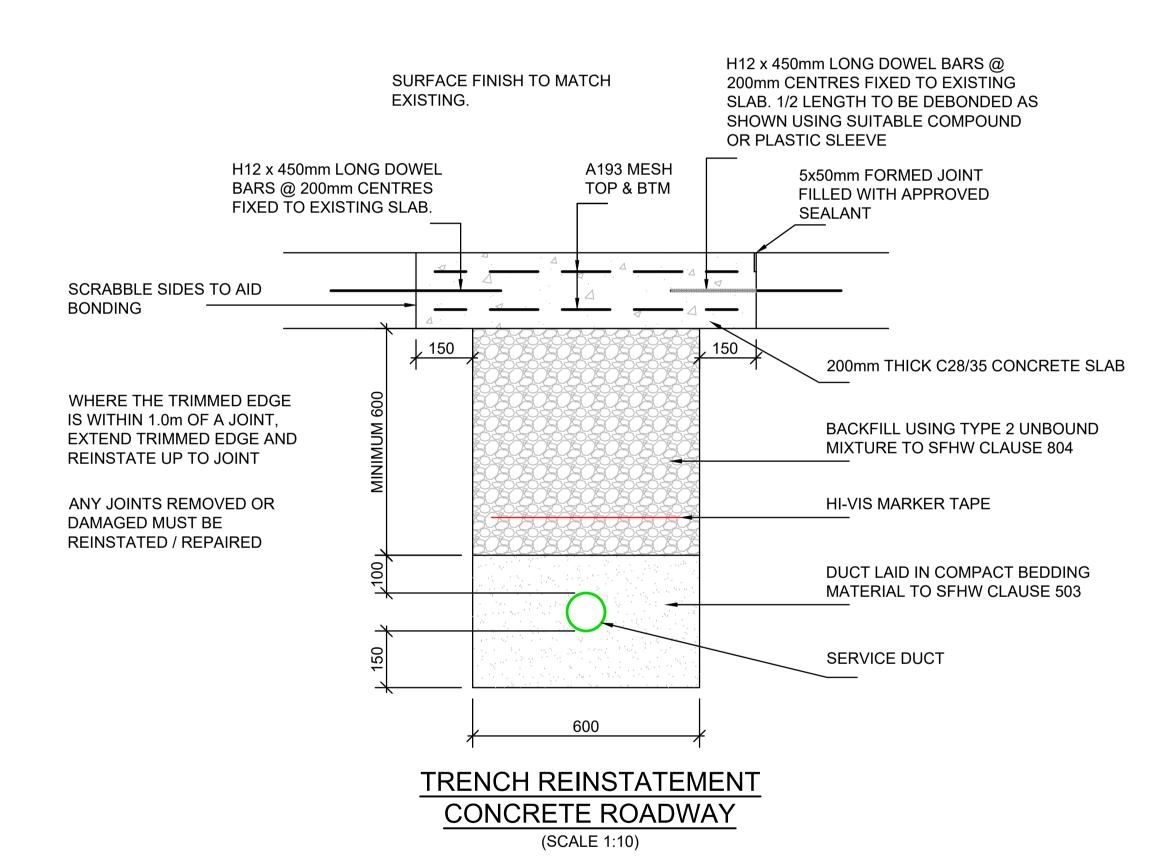

## TRENCH REINSTATEMENT SOFT DIG (>1.0m FROM HIGHWAY) (SCALE 1:10)

## TRENCH REINSTATEMENT SOFT DIG (<1.0m FROM HIGHWAY) (SCALE 1:10)



MINARY - FOR APPROVA

## PROPOSED ALTERATIONS MULLER, BELSHILL BELGOWAN STREET, GLASGOW FOR SUDLOWS

| - 1        |           |           |              |      |
|------------|-----------|-----------|--------------|------|
| )<br>-<br> | Scale:    | 1:10 @ A1 | Drawing No.: | Rev: |
|            | Drawn by: | DM        | °14520/31    | T1   |
|            | Date:     | DEC '22   |              |      |

SERVICE TRENCH REINSTATEMENT

## NORTHERN STRUCTURAL SERVICES

1, Prestbury Road
Macclesfield
Cheshire SK10 1AU
Tel: 01625 425243 Fax: 01625 429714
www.northernstructuralservices.co.uk