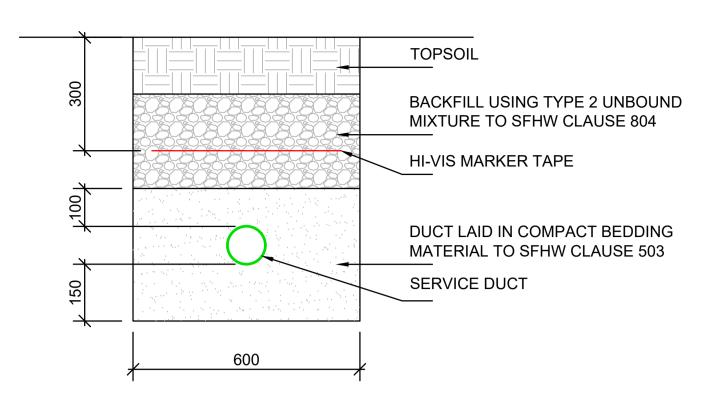

## TRENCH REINSTATEMENT SOFT DIG (<1.0m FROM HIGHWAY) (SCALE 1:10)

MINARY - FOR APPROVA