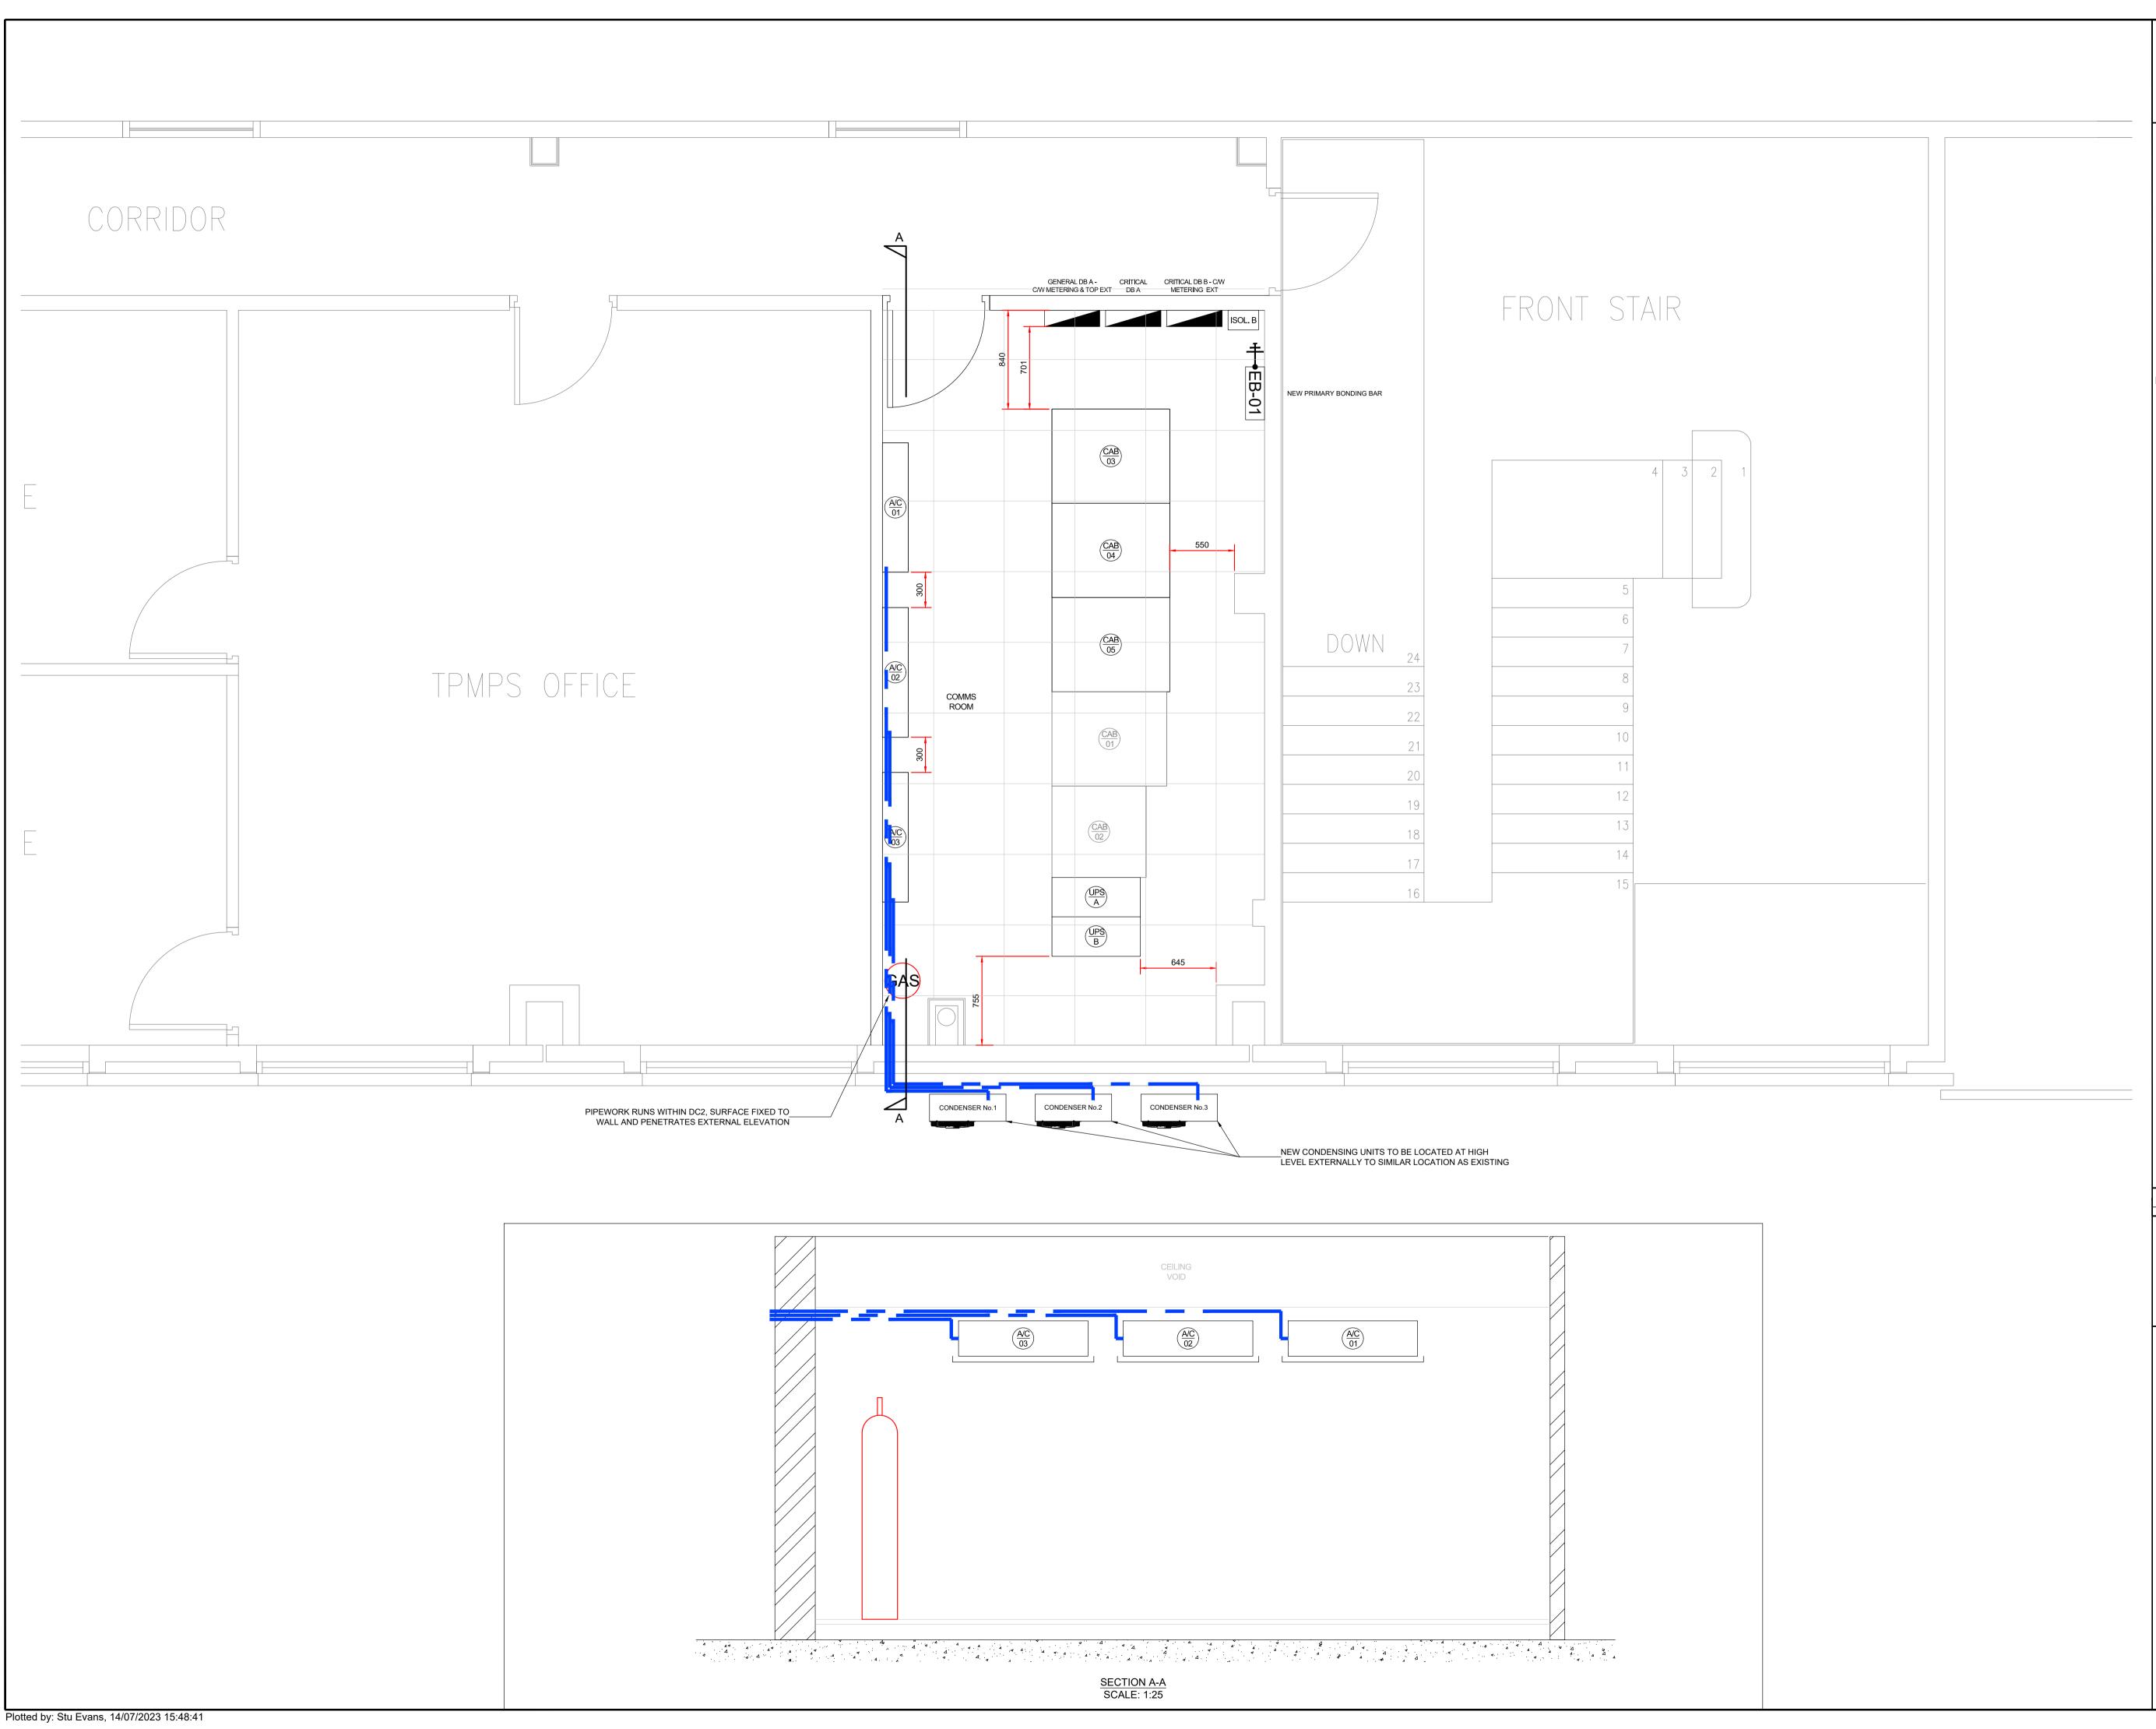

## **PROPOSAL**

NOTE: DO NOT SCALE OFF THIS DRAWING. ALWAYS WORK TO NOTED DIMENSIONS

LOCATION PLAN:

LEGEND:

- ALL INTERNAL PIPEWORK TO BE INSULATED USING 13mm WALL CLASS 'O' ARMAFLEX OR EQUIVALENT AND APPROVED MANUFACTURER, WITH JOINTS BEING TAPED TO FORM A THERMAL AND VAPOUR
- ALL EXTERNAL PIPEWORK TO BE INSULATED USING 13mm WALL CLASS '1' HT ARMAFLEX OR EQUIVALENT AND APPROVED MANUFACTURER, WITH JOINTS BEING TAPED TO FORM A THERMAL AND VAPOUR BARRIER.
- PIPEWORK TO BE SUPPORTED USING HYDROSORB TYPE FIXINGS OR EQUAL AND APPROVED.
- . PIPEWORK SHALL NOT BE RUN ON CABLE TRAY UNLESS APPROVED BY SUDLOWS. INTERCONNECTING CONTROL CABLE TO BE
- XLPE, CLIPPED TO THE PIPEWORK USING APPROPRIATE CABLE TIES. 6. ALL PIPEWORK TO BE PURGED USING
- OXYGEN FREE NITROGEN WHILST BRAZING.
- REFRIGERATION PIPEWORK SHALL BE MANUFACTURED FROM SEAMLESS QUALITY HARD DRAWN COPPER TO BS2781 PART II ASTM, DIN 1754/8905, FULLY TESTED BY THE EDDY CURRENT METHOD, DEHYDRATED AND CAPPED.
- PIPEWORK SHALL BE STRAIGHT DRAWN COPPER USING 3m OR 6m LENGTHS, SOFT DRAWN COPPER COILS SHALL NOT BE ACCEPTED.
- 9. SOFT DRAWN COPPER COILS SHALL NOT BE USED UNLESS APPROVED BY SUDLOWS. 10. ALL PENETRATIONS THROUGH INTERIOR
- WALLS AND/OR FLOORS SHALL BE SEALED AND FIRE COMPARTMENTATION SHALL BE MAINTAINED.
- 11. CONDENSATE DRAINS SHALL BE INSTALLED AND ROUTED TO ENSURE A GRADIENT OF
- 12. REFRIGERATION PIPEWORK TO BE PRESSURE TESTED USING OXYGEN FREE NITROGEN AND WITNESSED BY THE SUDLOWS NOMINATED PERSON.
- 13. REFRIGERATION PIPEWORK TO BE EVACUATED TO <2TORR AND BE HELD FOR A MINIMUM OF 1 HOUR WITHOUT ANY RISE IN PRESSURE AND SHALL BE WITNESSED BY THE SUDLOWS NOMINATED PERSON.
- 14. EXISTING SPLIT SYSTEMS TO BE DECOMMISSIONED AND REPLACED WITH NEW MITSUBISHI ELECTRIC 10KW SYSTEMS.
- 15. POWDER COATED DRIP TRAYS TO BE FITTED UNDER EACH INDOOR WALL MOUNTED UNIT WITH LEAK DETECTION SENSOR INSTALLED.

**COOLING LAYOUT** DC2

FIRST FLOOR Project No.:

PR85150 S3 Drawing No.:

SUD-XX-01-DR-M-3001 P01

Suitability:

Scale:

1:25

Sheet Size: